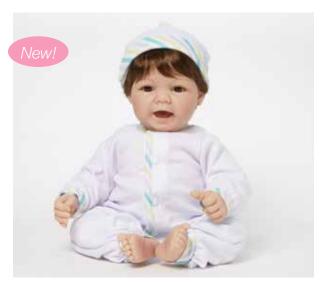

#### Nurturing Dolls • Newborn Nursery

These 19" newborns are designed to look and feel just like a real baby. Realistic features like soft skin and wispy hair encourage your little one to love and nurture. These updated Newborn Nursery dolls include an adoption certificate and are now offered packed in a modified window box (not pictured). These dolls are recommended for Age 3+ because of their heavier, lifelike weight.

Sweet Baby Light Skin Tone
Brown Eyes/Brown Hair • 19" Tall • Age 3+
Style # 76010