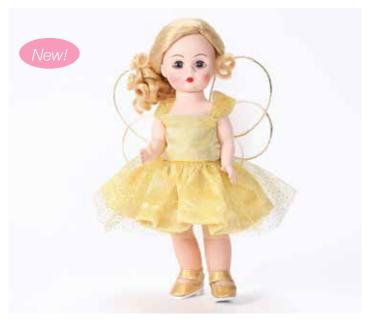

## Madame Alexander Collectible Dolls - Storybook

1001 Nights • 8" Tall Articulated Wendy Body • Age 14+ Style # 75105

Mermaid Princess • 8" Tall Articulated Wendy Body • Age 14+ Style # 75100

A Little Fairy Dust • 8" Tall Articulated Wendy Body • Age 14+ Style # 75075