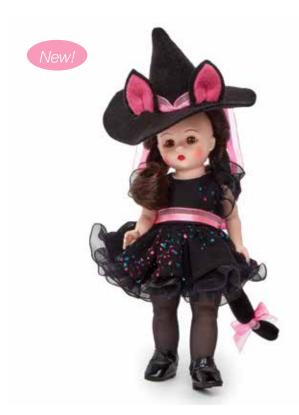

#### Madame Alexander Collectible Dolls - Seasonal

Potions and Purrs • 8" Tall Articulated Wendy Body • Age 14+ Style # 75125

Tricks and Treats Wendy • 8" Tall Articulated Wendy Body • Age 14+ Style # 75040