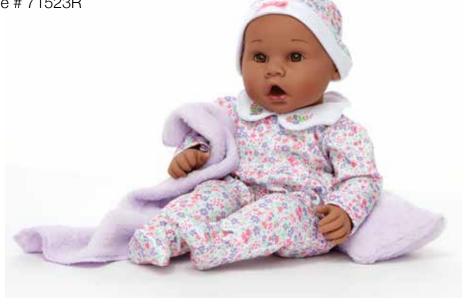

### Nurturing Dolls • Lee Middleton

These realistic 16" baby dolls have natural features and lifelike expressions. Soft weighted bodies make these newborn dolls feel so cuddly and real! Every doll is accompanied by a blanket and adoption certificate.

Newborn Baby Assortment - African-American 16" Tall • Age 2+ Style # 71523R

Presented in Window Box