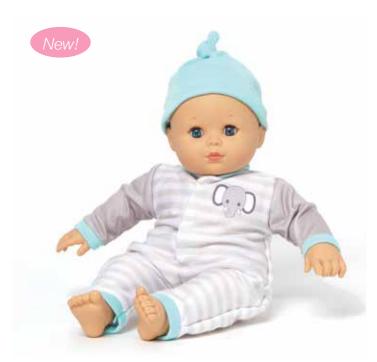

#### Nurturing Dolls • Little Love Essentials / Splash and Play

Little Love Essentials - Stripe Sleeper • 12" Tall Age Newborn+ • Style # 75195

Little Love Essentials - Dot Dress • 12" Tall Age Newborn+ • Style # 75200

Splash and Play Mermaid • 12" Tall • Age 2+ Style # 75239

Little Love Essentials are soft, cuddly and safe for even the smallest doll lover. These fabric-bodied dolls are perfect for infants and a great gift for a baby shower or first birthday.