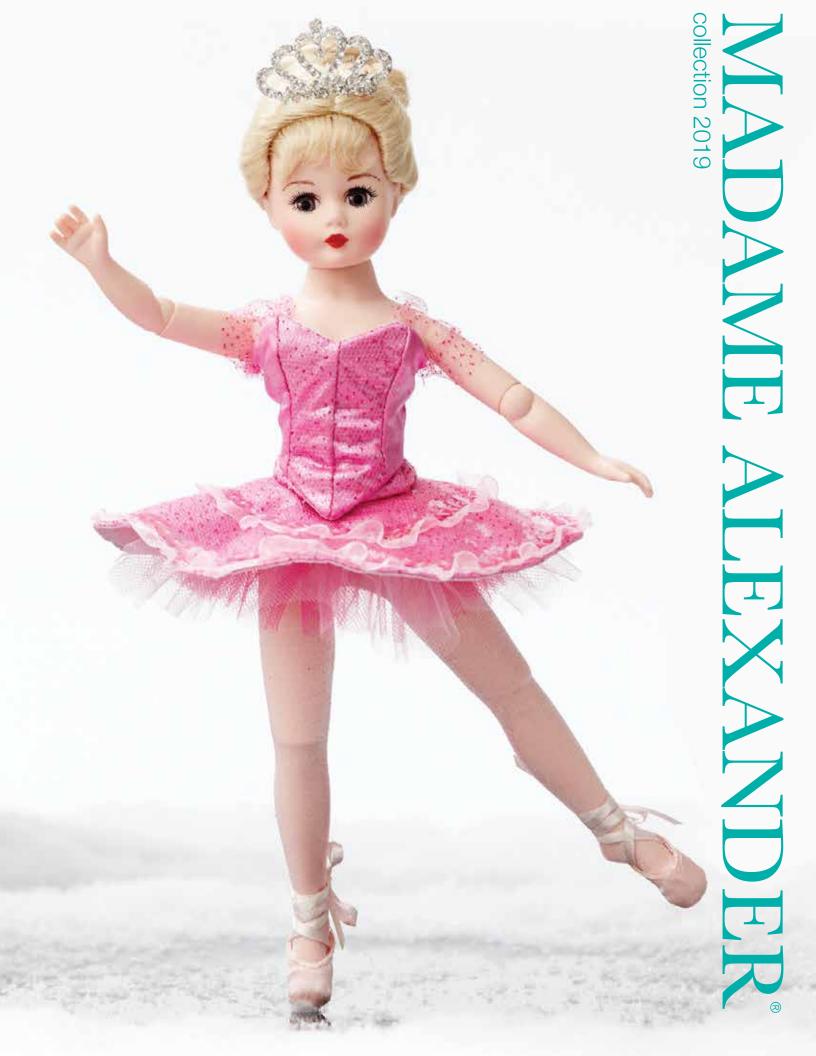

# Madame Alexander Collectible Dolls - Cissette

Sugar Plum Fairy - Light Skin/Blue Eyes/Blonde Hair • 10" Tall • Articulated Cissette Body • Age 14+ Style # 75060

Also available, not shown:
Sugar Plum Fairy - Dark Skin/Brown Eyes/Brunette Hair ● 10" Tall ● Articulated Cissette Body ● Age 14+
Style # 75063