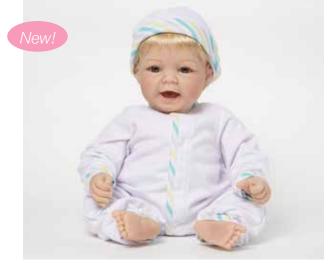

#### Nurturing Dolls • Newborn Nursery

These 19" newborns are designed to look and feel just like a real baby. Realistic features like soft skin and wispy hair encourage your little one to love and nurture. These updated Newborn Nursery dolls include an adoption certificate and are now offered packed in a modified window box (not pictured). These dolls are recommended for Age 3+ because of their heavier, lifelike weight.

Little Sweetheart Light Skin Tone Blue Eyes/Blonde Hair ● 19" Tall ● Age 3+ Style # 76000

Beautiful Baby Light Skin Tone Brown Eyes/Black Hair ● 19" Tall ● Age 3+ Style # 76025

Angel Love Dark Skin Tone
Brown Eyes/Black Hair ● 19" Tall ● Age 3+
Style # 76035