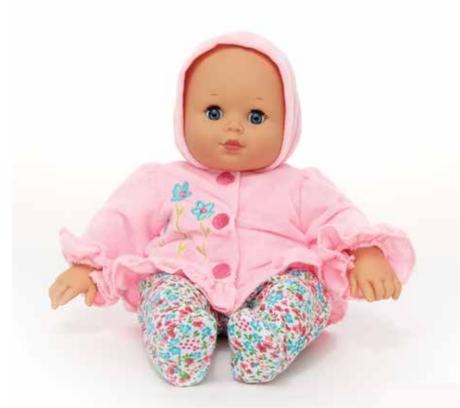

### Nurturing Dolls • Cuddles

Dressed in flower printed tights and a soft pink plush hooded jacket with flower accents, this fourteen-inch cutie is ready to cuddle. Her beautiful face with painted features peeks out from under the hood, while her fabric body is perfect for tiny hands to hug with extra love.

Baby Cuddles • 14" Tall • Age 18 months+ Style # 71915

Presented in Window Box