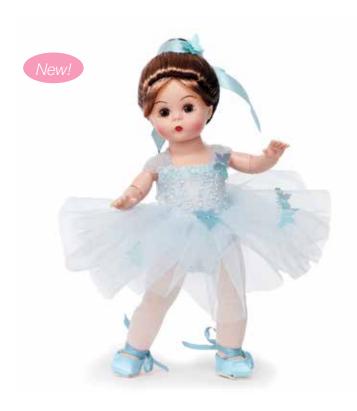

#### Madame Alexander Collectible Dolls - Ballet

Butterfly Ballerina -Light Skin/Brown Eyes/Brown Hair 8" Tall • Articulated Wendy Body • Age 14+ Style # 75180

also available, not shown:

Butterfly Ballerina 
Dark Skin/Brown Eyes/Brunette Hair

8" Tall • Articulated Wendy Body • Age 14+

Style # 75185

Collectible dolls are presented in classic Madame Alexander 'shoebox' with pink tissue

www.madamealexander.com