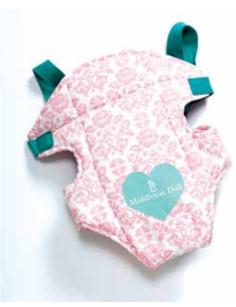

Presented in Window Box

Newborn Twins • 16" Tall • Age 2+ Style # 72855

Baby Bundle Carrier • Age 2 + Style # 71770

Presented in Window Box

www.madamealexander.com