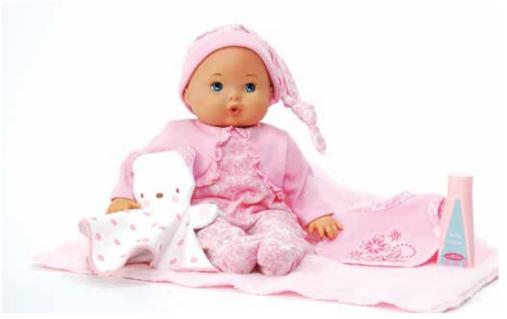

#### Nurturing Dolls • Newborn Nursery

These 19" newborns are designed to look and feel just like a real baby. Realistic features like soft skin and wispy hair encourage your little one to love and nurture. These updated Newborn Nursery dolls include an adoption certificate and are now offered packed in a modified window box (not pictured). These dolls are recommended for Age 3+ because of their heavier, lifelike weight.

Little Sweetheart Light Skin Tone Blue Eyes/Blonde Hair ● 19" Tall ● Age 3+ Style # 76000

Beautiful Baby Light Skin Tone Brown Eyes/Black Hair ● 19" Tall ● Age 3+ Style # 76025

Angel Love Dark Skin Tone
Brown Eyes/Black Hair ● 19" Tall ● Age 3+
Style # 76035