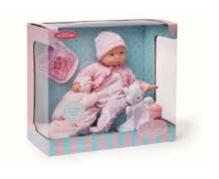

### Nurturing Dolls • Lee Middleton

These realistic 16" baby dolls have natural features and lifelike expressions.

Soft weighted bodies make these newborn dolls feel so cuddly and real!

Every doll is accompanied by a blanket and adoption certificate.

Presented in Window Box

Newborn Twins • 16" Tall • Age 2+ Style # 72855

Baby Bundle Carrier • Age 2 + Style # 71770

Presented in Window Box

www.madamealexander.com