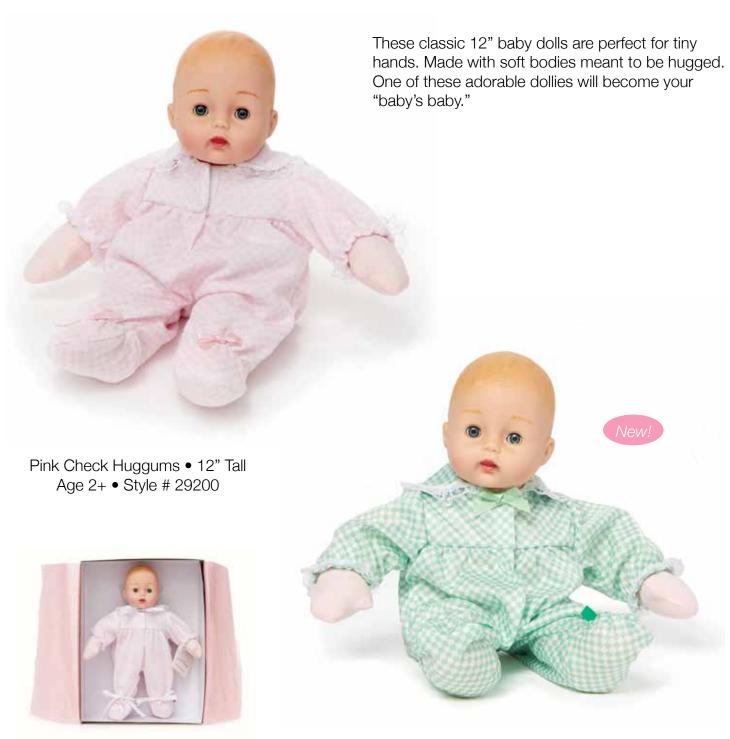

### Nurturing Dolls • Huggums

Huggums dolls are presented in classic Madame Alexander 'shoebox' with pink tissue

Mint Check Huggums • 12" Tall Age 2+ • Style # 75240