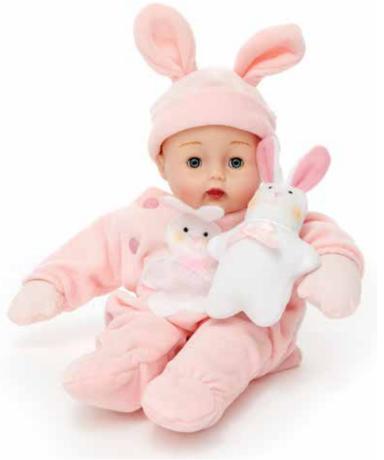

# Nurturing Dolls • Huggums

Bubble Gum Huggable Huggums • 12" Tall Age 2+ • Style # 30170

Pink Bunny Huggums • 12" tall Age 2+ • Style # 28960