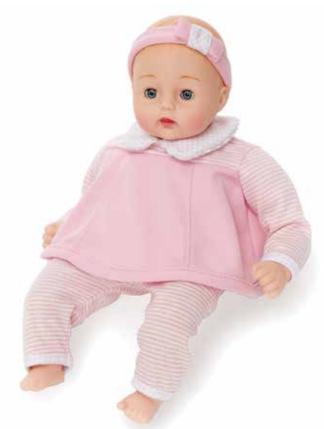

# Nurturing Dolls • Huggums

Bubble Gum Huggable Huggums • 12" Tall Age 2+ • Style # 30170

Pink Bunny Huggums • 12" tall Age 2+ • Style # 28960