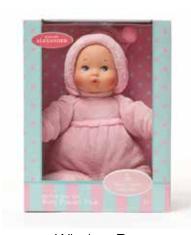

### Nurturing Dolls • My First

Dressed in soft plush, this baby is the perfect first doll for any little one. Cute and cuddly, this twelve-inch newborn baby doll with a soft fabric body is ready to be hugged and snuggled.

My First Powder Pink • 12" Tall • Age Newborn+ Style # 46670

Window Box

My First Mint • 12" Tall • Age Newborn+ Style # 76045