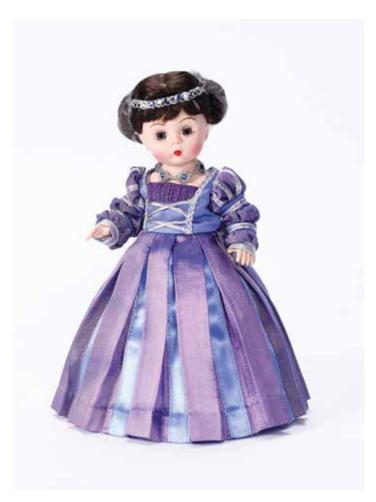

#### Madame Alexander Collectible Dolls - Little Women

Little Women Amy • 8" Tall Articulated Wendy Body • Age 14+ Style # 75160

Little Women Beth • 8" Tall Articulated Wendy Body • Age 14+ Style # 75175

Little Women Meg • 8" Tall Articulated Wendy Body • Age 14+ Style # 75165

Little Women Jo • 8" Tall Articulated Wendy Body • Age 14+ Style # 75170