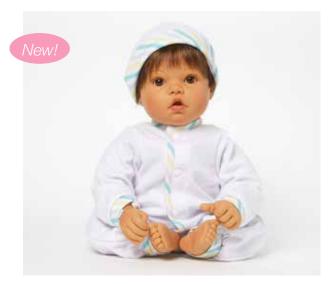

#### Nurturing Dolls • Newborn Nursery

These 19" newborns are designed to look and feel just like a real baby. Realistic features like soft skin and wispy hair encourage your little one to love and nurture. These updated Newborn Nursery dolls include an adoption certificate and are now offered packed in a modified window box (not pictured). These dolls are recommended for Age 3+ because of their heavier, lifelike weight.

Munchkin Light Skin Tone Blue Eyes/Brown Hair ● 19" Tall ● Age 3+ Style # 76015

Sweet Baby Light Skin Tone
Blue Eyes/Blonde Hair • 19" Tall • Age 3+
Style # 76005

Munchkin Light Skin Tone Blue Eyes/Strawberry Blonde Hair • 19" Tall Age 3+ • Style # 76020