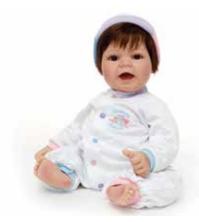

### Nurturing Dolls • Lee Middleton

These realistic 16" baby dolls have natural features and lifelike expressions. Soft weighted bodies make these newborn dolls feel so cuddly and real! Every doll is accompanied by a blanket and adoption certificate.

Newborn Baby Assortment - African-American 16" Tall • Age 2+ Style # 71523R

Presented in Window Box