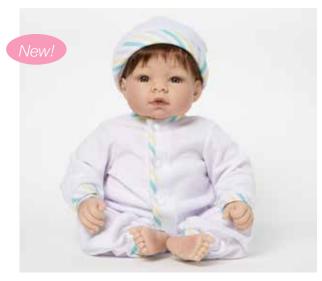

#### Nurturing Dolls • Newborn Nursery

These 19" newborns are designed to look and feel just like a real baby. Realistic features like soft skin and wispy hair encourage your little one to love and nurture. These updated Newborn Nursery dolls include an adoption certificate and are now offered packed in a modified window box (not pictured). These dolls are recommended for Age 3+ because of their heavier, lifelike weight.

Sweet Baby Light Skin Tone
Brown Eyes/Brown Hair • 19" Tall • Age 3+
Style # 76010