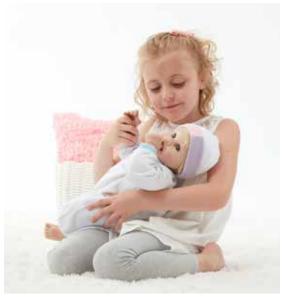

### Nurturing Dolls • Lee Middleton

These realistic 16" baby dolls have natural features and lifelike expressions.

Soft weighted bodies make these newborn dolls feel so cuddly and real!

Every doll is accompanied by a blanket and adoption certificate.