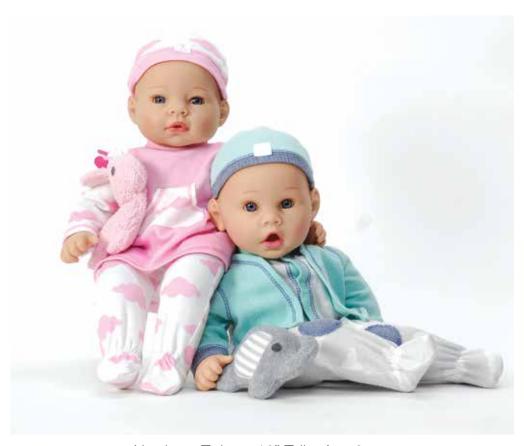

### Nurturing Dolls • Lee Middleton

These realistic 16" baby dolls have natural features and lifelike expressions.

Soft weighted bodies make these newborn dolls feel so cuddly and real!

Every doll is accompanied by a blanket and adoption certificate.

Presented in Window Box

Newborn Twins • 16" Tall • Age 2+ Style # 72855

Baby Bundle Carrier • Age 2 + Style # 71770

Presented in Window Box

www.madamealexander.com