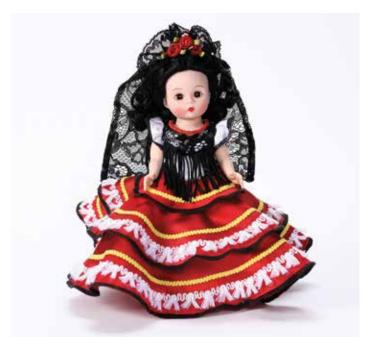

Greek Prinkípissa • 8" Tall Articulated Wendy Body • Age 14+ Style # 75130

Spanish Princesa • 8" Tall Articulated Wendy Body • Age 14+ Style # 75070