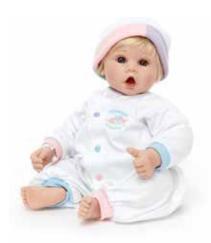

#### Nurturing Dolls • Newborn Nursery

These 19" newborns are designed to look and feel just like a real baby. Realistic features like soft skin and wispy hair encourage your little one to love and nurture. These updated Newborn Nursery dolls include an adoption certificate and are now offered packed in a modified window box (not pictured). These dolls are recommended for Age 3+ because of their heavier, lifelike weight.

Little Sweetheart Light Skin Tone Blue Eyes/Blonde Hair ● 19" Tall ● Age 3+ Style # 76000

Beautiful Baby Light Skin Tone Brown Eyes/Black Hair ● 19" Tall ● Age 3+ Style # 76025

Angel Love Dark Skin Tone
Brown Eyes/Black Hair ● 19" Tall ● Age 3+
Style # 76035