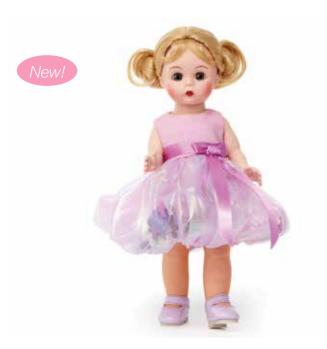

#### Madame Alexander Collectible Dolls - Celebrations

Birthday Joy - Light Skin/Blue Eyes/Blonde Hair 8" Tall • Articulated Wendy Body • Age 14+ Style # 75110

First Communion Blessings Light Skin/Brown Eyes/Brunette Hair
8" Tall • Articulated Wendy Body • Age 14+
Style # 75095

Birthday Joy - Light Skin/Brown Eyes/Brunette Hair 8" Tall • Articulated Wendy Body • Age 14+ Style # 75117

Also available, not shown:
Birthday Joy - Dark Skin/Brown Eyes/Brunette Hair
8" Tall • Articulated Wendy Body • Age 14+
Style # 75120

Birthday Joy Medium Skin/Brown Eyes/Brunette Hair
8" Tall • Articulated Wendy Body • Age 14+
Style # 75115

First Communion Blessings Light Skin/Blue Eyes/Blonde Hair
8" Tall • Articulated Wendy Body • Age 14+
Style # 75090