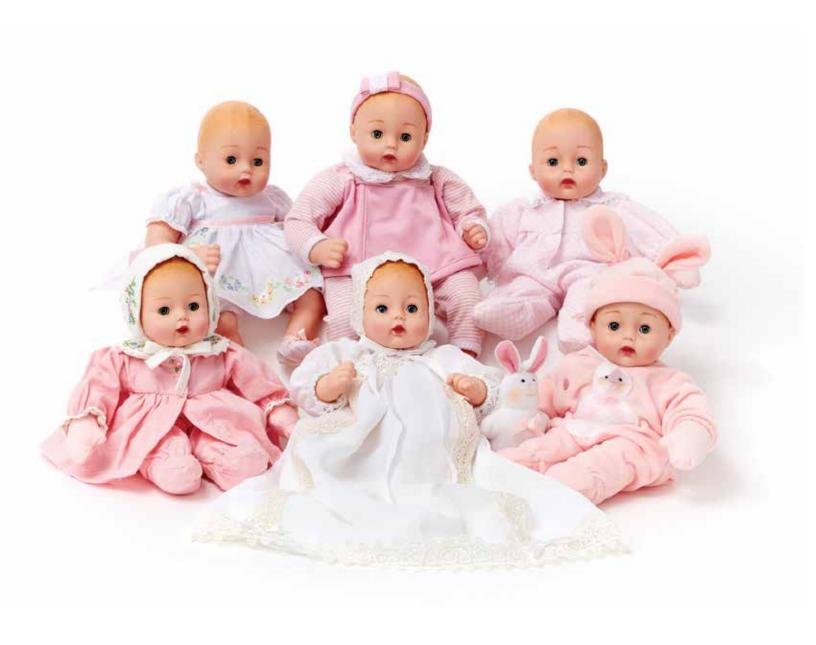

### Nurturing Dolls • Huggums

Huggums dolls are presented in classic Madame Alexander 'shoebox' with pink tissue

Mint Check Huggums • 12" Tall Age 2+ • Style # 75240

# Nurturing Dolls • Huggums

Bubble Gum Huggable Huggums • 12" Tall Age 2+ • Style # 30170

Pink Bunny Huggums • 12" tall Age 2+ • Style # 28960

### Nurturing Dolls • Huggums

Going to Grandma's Huggums • 12" Tall Age 2+ • Style # 28955

# Nurturing Dolls • Huggums

Christening Celebrations Huggable Huggums • 12" Tall Age 2+ • Style # 38900