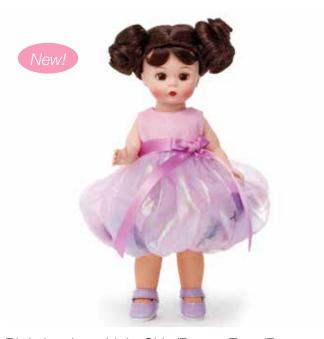

#### Madame Alexander Collectible Dolls - Celebrations

Birthday Joy - Light Skin/Blue Eyes/Blonde Hair 8" Tall • Articulated Wendy Body • Age 14+ Style # 75110

First Communion Blessings Light Skin/Brown Eyes/Brunette Hair
8" Tall • Articulated Wendy Body • Age 14+
Style # 75095

Birthday Joy - Light Skin/Brown Eyes/Brunette Hair 8" Tall • Articulated Wendy Body • Age 14+ Style # 75117

Also available, not shown:
Birthday Joy - Dark Skin/Brown Eyes/Brunette Hair
8" Tall • Articulated Wendy Body • Age 14+
Style # 75120

Birthday Joy Medium Skin/Brown Eyes/Brunette Hair
8" Tall • Articulated Wendy Body • Age 14+
Style # 75115

First Communion Blessings Light Skin/Blue Eyes/Blonde Hair
8" Tall • Articulated Wendy Body • Age 14+
Style # 75090