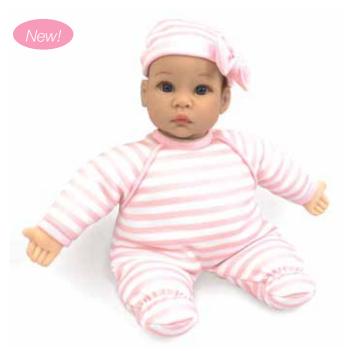

### Nurturing Dolls • Huggums

Huggums dolls are presented in classic Madame Alexander 'shoebox' with pink tissue

Mint Check Huggums • 12" Tall Age 2+ • Style # 75240

# Nurturing Dolls • Huggums

Bubble Gum Huggable Huggums • 12" Tall Age 2+ • Style # 30170

Pink Bunny Huggums • 12" tall Age 2+ • Style # 28960

### Nurturing Dolls • Huggums

Going to Grandma's Huggums • 12" Tall Age 2+ • Style # 28955

# Nurturing Dolls • Huggums

Christening Celebrations Huggable Huggums • 12" Tall Age 2+ • Style # 38900