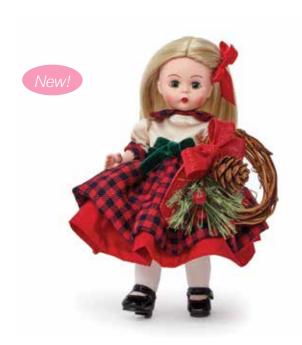

#### Madame Alexander Collectible Dolls - Seasonal

Cabin Christmas • 8" Tall Articulated Wendy Body • Age 14+ Style # 75145

Twinkling Star Angel • 8" Tall Articulated Wendy Body • Age 14+ Style # 75030

Clara In The Nutcracker • 8" Tall Articulated Wendy Body • Age 14+ Style # 75050