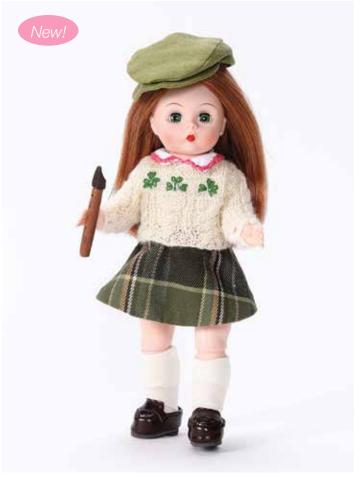

### Madame Alexander Collectible Dolls -International Princesses/International Dolls

German Prinzessin • 8" Tall Articulated Wendy Body • Age 14+ Style # 75065

Little Piper • 8" Tall
Articulated Wendy Body • Age 14+
Style # 75045