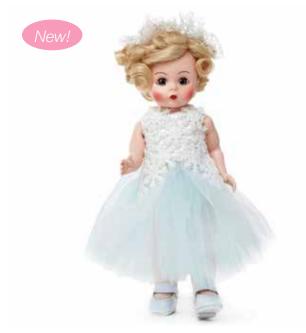

#### Madame Alexander Collectible Dolls - Seasonal

Cabin Christmas • 8" Tall Articulated Wendy Body • Age 14+ Style # 75145

Twinkling Star Angel • 8" Tall Articulated Wendy Body • Age 14+ Style # 75030

Clara In The Nutcracker • 8" Tall Articulated Wendy Body • Age 14+ Style # 75050