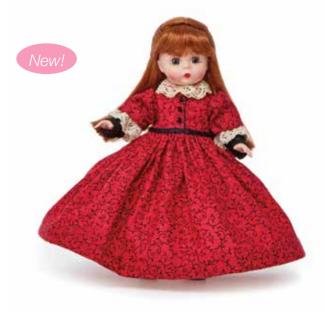

#### Madame Alexander Collectible Dolls - Little Women

Little Women Amy • 8" Tall Articulated Wendy Body • Age 14+ Style # 75160

Little Women Beth • 8" Tall Articulated Wendy Body • Age 14+ Style # 75175

Little Women Meg • 8" Tall Articulated Wendy Body • Age 14+ Style # 75165

Little Women Jo • 8" Tall Articulated Wendy Body • Age 14+ Style # 75170