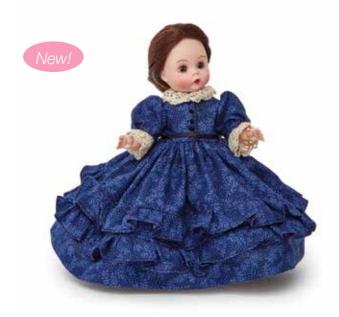

#### Madame Alexander Collectible Dolls - Little Women

Little Women Amy • 8" Tall Articulated Wendy Body • Age 14+ Style # 75160

Little Women Beth • 8" Tall Articulated Wendy Body • Age 14+ Style # 75175

Little Women Meg • 8" Tall Articulated Wendy Body • Age 14+ Style # 75165

Little Women Jo • 8" Tall Articulated Wendy Body • Age 14+ Style # 75170