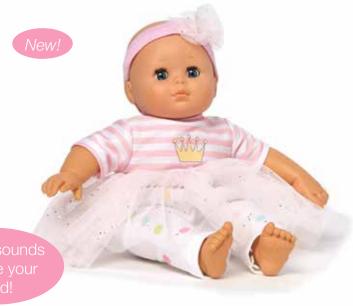

### Nurturing Dolls • Sweet Baby Nursery

Sweet Baby Nursery dolls are perfect for tiny hands. These twelve-inch baby dolls are designed to engage little ones' senses. All are crafted of babysafe materials, from their soft fabric bodies and outfits to their vinyl faces, and are scented with a calming lavender scent.

Sweet Baby Nursery Little Love Princess • 12" Tall • Age 2+ Lavender scented!

Style # 73015

Presented in Window Box

Sweet Baby Nursery Little Love Essentials • 12" Tall • Age 2+ Lavender scented!

Style # 73025