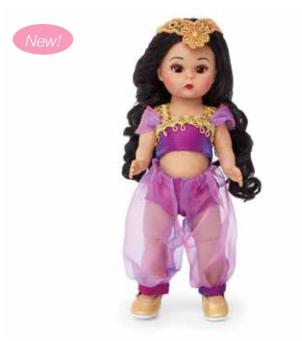

## Madame Alexander Collectible Dolls - Storybook

1001 Nights • 8" Tall Articulated Wendy Body • Age 14+ Style # 75105

Mermaid Princess • 8" Tall Articulated Wendy Body • Age 14+ Style # 75100

A Little Fairy Dust • 8" Tall Articulated Wendy Body • Age 14+ Style # 75075