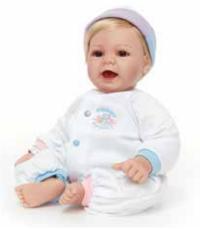

#### Nurturing Dolls • Newborn Nursery

These 19" newborns are designed to look and feel just like a real baby. Realistic features like soft skin and wispy hair encourage your little one to love and nurture. These updated Newborn Nursery dolls include an adoption certificate and are now offered packed in a modified window box (not pictured). These dolls are recommended for Age 3+ because of their heavier, lifelike weight.

Munchkin Light Skin Tone Blue Eyes/Brown Hair ● 19" Tall ● Age 3+ Style # 76015

Sweet Baby Light Skin Tone
Blue Eyes/Blonde Hair • 19" Tall • Age 3+
Style # 76005

Munchkin Light Skin Tone Blue Eyes/Strawberry Blonde Hair • 19" Tall Age 3+ • Style # 76020