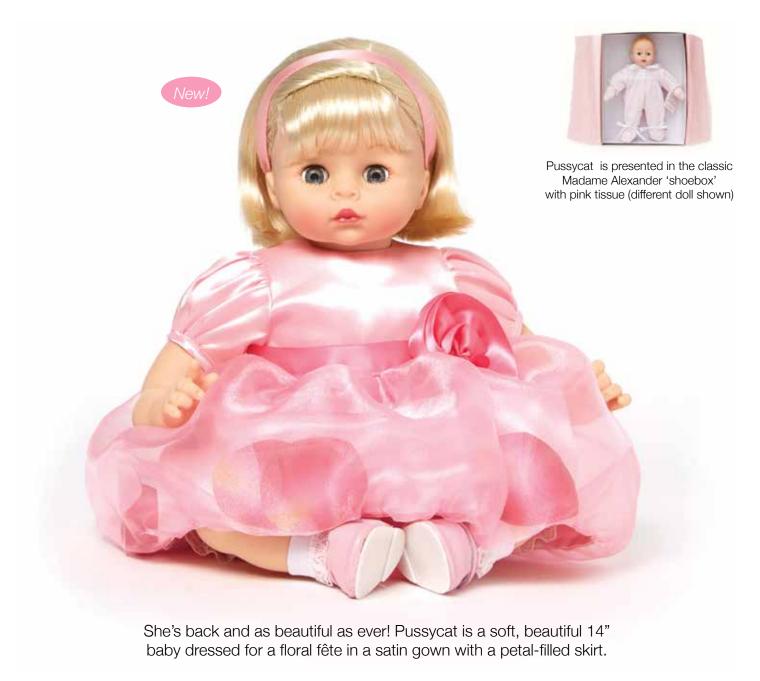

### Nurturing Dolls • Pussycat

Pussycat Party Dress • 14" Tall Age 3+ • Style # 71590