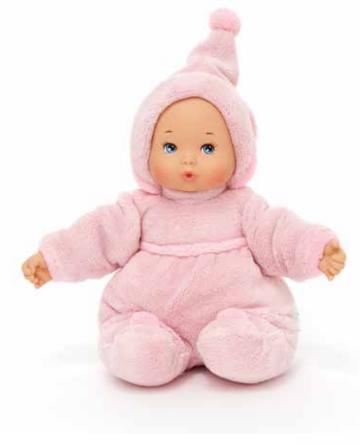

### Nurturing Dolls • My First

Dressed in soft plush, this baby is the perfect first doll for any little one. Cute and cuddly, this twelve-inch newborn baby doll with a soft fabric body is ready to be hugged and snuggled.

My First Powder Pink • 12" Tall • Age Newborn+ Style # 46670

Window Box

My First Mint • 12" Tall • Age Newborn+ Style # 76045