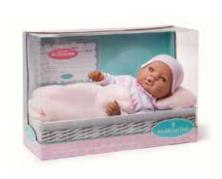

### Nurturing Dolls • Lee Middleton

These realistic 16" baby dolls have natural features and lifelike expressions. Soft weighted bodies make these newborn dolls feel so cuddly and real! Every doll is accompanied by a blanket and adoption certificate.

Newborn Baby Assortment - African-American 16" Tall • Age 2+ Style # 71523R

Presented in Window Box