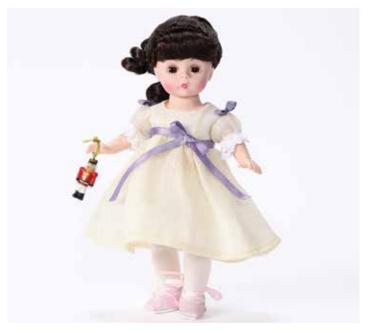

#### Madame Alexander Collectible Dolls - Seasonal

Cabin Christmas • 8" Tall Articulated Wendy Body • Age 14+ Style # 75145

Twinkling Star Angel • 8" Tall Articulated Wendy Body • Age 14+ Style # 75030

Clara In The Nutcracker • 8" Tall Articulated Wendy Body • Age 14+ Style # 75050