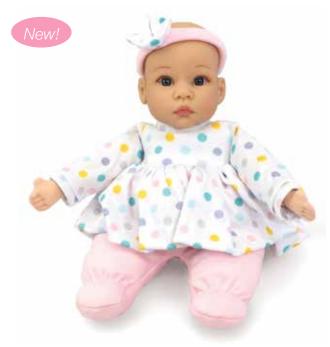

#### Nurturing Dolls • Little Love Essentials / Splash and Play

Little Love Essentials - Stripe Sleeper • 12" Tall Age Newborn+ • Style # 75195

Little Love Essentials - Dot Dress • 12" Tall Age Newborn+ • Style # 75200

Splash and Play Mermaid • 12" Tall • Age 2+ Style # 75239

Little Love Essentials are soft, cuddly and safe for even the smallest doll lover. These fabric-bodied dolls are perfect for infants and a great gift for a baby shower or first birthday.