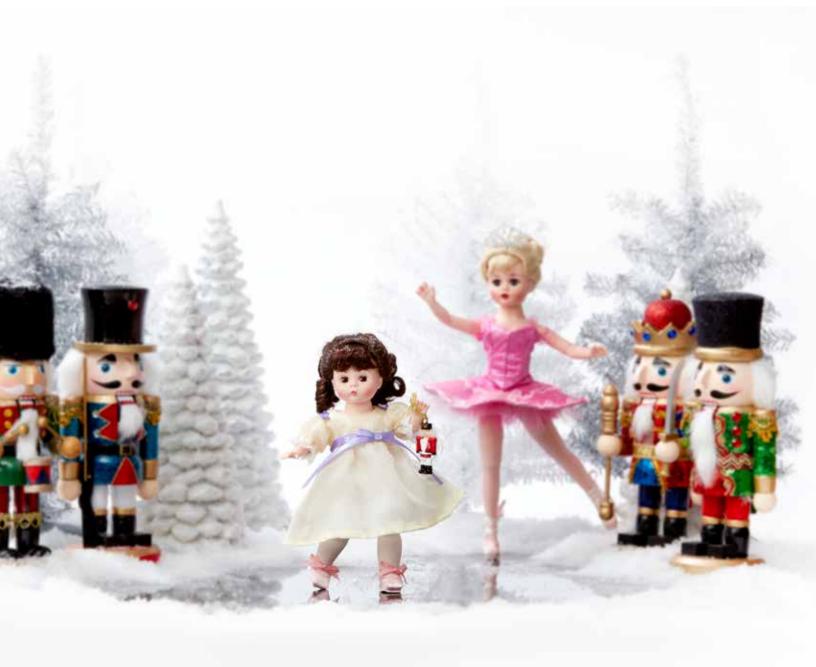

#### Madame Alexander Collectible Dolls - Seasonal

Cabin Christmas • 8" Tall Articulated Wendy Body • Age 14+ Style # 75145

Twinkling Star Angel • 8" Tall Articulated Wendy Body • Age 14+ Style # 75030

Clara In The Nutcracker • 8" Tall Articulated Wendy Body • Age 14+ Style # 75050