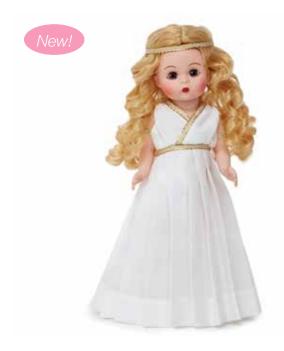

Birthday Joy Medium Skin/Brown Eyes/Brunette Hair
8" Tall • Articulated Wendy Body • Age 14+
Style # 75115

First Communion Blessings Light Skin/Blue Eyes/Blonde Hair
8" Tall • Articulated Wendy Body • Age 14+
Style # 75090

First Communion Blessings Medium Skin/Brown Eyes/Brunette Hair
8" Tall • Articulated Wendy Body • Age 14+
Style # 75097