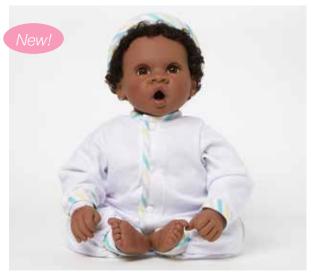

#### Nurturing Dolls • Newborn Nursery

These 19" newborns are designed to look and feel just like a real baby. Realistic features like soft skin and wispy hair encourage your little one to love and nurture. These updated Newborn Nursery dolls include an adoption certificate and are now offered packed in a modified window box (not pictured). These dolls are recommended for Age 3+ because of their heavier, lifelike weight.

Newborn Baby Assortment - African-American 16" Tall • Age 2+ Style # 71523R

Presented in Window Box