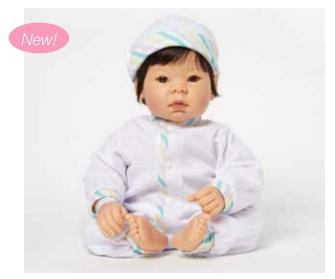

#### Nurturing Dolls • Newborn Nursery

These 19" newborns are designed to look and feel just like a real baby. Realistic features like soft skin and wispy hair encourage your little one to love and nurture. These updated Newborn Nursery dolls include an adoption certificate and are now offered packed in a modified window box (not pictured). These dolls are recommended for Age 3+ because of their heavier, lifelike weight.

Little Sweetheart Light Skin Tone Blue Eyes/Blonde Hair ● 19" Tall ● Age 3+ Style # 76000

Beautiful Baby Light Skin Tone Brown Eyes/Black Hair ● 19" Tall ● Age 3+ Style # 76025

Angel Love Dark Skin Tone
Brown Eyes/Black Hair ● 19" Tall ● Age 3+
Style # 76035