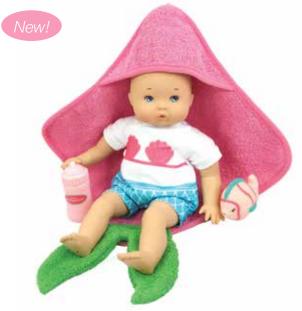

Splash and Play Mermaid • 12" Tall • Age 2+ Style # 75239

Little Love Essentials are soft, cuddly and safe for even the smallest doll lover. These fabric-bodied dolls are perfect for infants and a great gift for a baby shower or first birthday.

Splash and Play Mermaid is designed for time in the tub! Doll is fully submersible and comes dressed in a mermaid swim set with a hooded towel 'tail.' Age 2 +