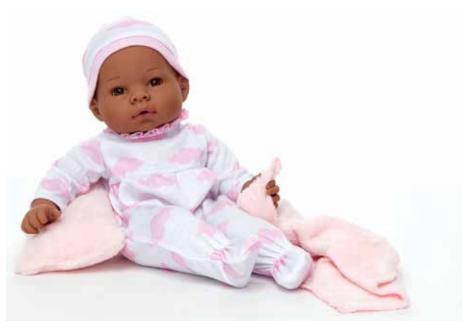

### Nurturing Dolls • Lee Middleton

These realistic 16" baby dolls have natural features and lifelike expressions. Soft weighted bodies make these newborn dolls feel so cuddly and real! Every doll is accompanied by a blanket and adoption certificate.

Newborn Baby Assortment - African-American 16" Tall • Age 2+ Style # 71523R

Presented in Window Box