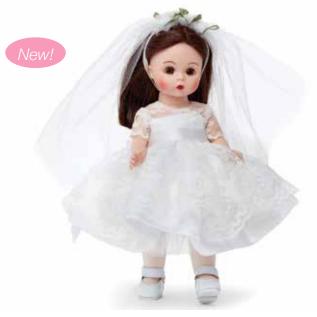

#### Madame Alexander Collectible Dolls - Celebrations

Birthday Joy - Light Skin/Blue Eyes/Blonde Hair 8" Tall • Articulated Wendy Body • Age 14+ Style # 75110

First Communion Blessings Light Skin/Brown Eyes/Brunette Hair
8" Tall • Articulated Wendy Body • Age 14+
Style # 75095

Birthday Joy Medium Skin/Brown Eyes/Brunette Hair
8" Tall • Articulated Wendy Body • Age 14+
Style # 75115

First Communion Blessings Light Skin/Blue Eyes/Blonde Hair
8" Tall • Articulated Wendy Body • Age 14+
Style # 75090

First Communion Blessings Medium Skin/Brown Eyes/Brunette Hair
8" Tall • Articulated Wendy Body • Age 14+
Style # 75097