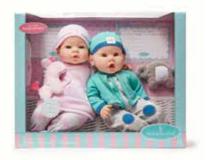

### Nurturing Dolls • Lee Middleton

These realistic 16" baby dolls have natural features and lifelike expressions.

Soft weighted bodies make these newborn dolls feel so cuddly and real!

Every doll is accompanied by a blanket and adoption certificate.

Presented in Window Box

Newborn Twins • 16" Tall • Age 2+ Style # 72855

Baby Bundle Carrier • Age 2 + Style # 71770

Presented in Window Box

www.madamealexander.com