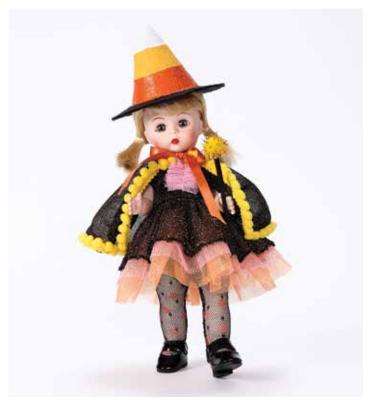

#### Madame Alexander Collectible Dolls - Seasonal

Potions and Purrs • 8" Tall Articulated Wendy Body • Age 14+ Style # 75125

Tricks and Treats Wendy • 8" Tall Articulated Wendy Body • Age 14+ Style # 75040