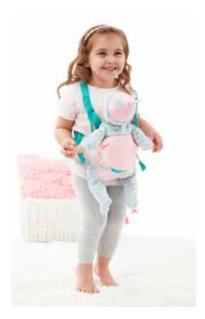

Presented in Window Box

Newborn Twins • 16" Tall • Age 2+ Style # 72855

Baby Bundle Carrier • Age 2 + Style # 71770

Presented in Window Box

www.madamealexander.com