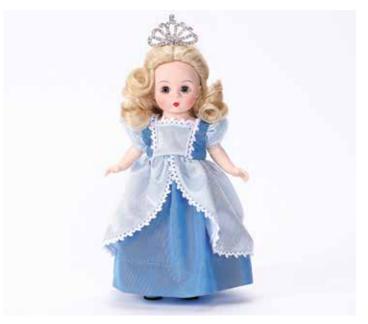

d Wendy Body • Age 14+

Style # 75185



Collectible dolls are presented in classic Madame Alexander 'shoebox' with pink tissue



www.madamealexander.com

#### Madame Alexander Collectible Dolls - Little Women



Little Women Amy • 8" Tall Articulated Wendy Body • Age 14+ Style # 75160



Little Women Beth • 8" Tall Articulated Wendy Body • Age 14+ Style # 75175



Little Women Meg • 8" Tall Articulated Wendy Body • Age 14+ Style # 75165



Little Women Jo • 8" Tall Articulated Wendy Body • Age 14+ Style # 75170

## Madame Alexander Collectible Dolls - Storybook



1001 Nights • 8" Tall Articulated Wendy Body • Age 14+ Style # 75105



Mermaid Princess • 8" Tall Articulated Wendy Body • Age 14+ Style # 75100



A Little Fairy Dust • 8" Tall Articulated Wendy Body • Age 14+ Style # 75075



Fairy Tale Cinderella • 8" Tall Articulated Wendy Body • Age 14+ Style # 75080

#### Madame Alexander Collectible Dolls - International Princesses



Indian Raajakumaaree • 8" Tall Articulated Wendy Body • Age 14+ Style # 75140



Scottish Banfhlath • 8" Tall Articulated Wendy Body • Age 14+ Style # 75135



Greek Prinkípissa • 8" Tall Articulated Wendy Body • Age 14+ Style # 75130



Spanish Princesa • 8" Tall Articulated Wendy Body • Age 14+ Style # 75070

### Madame Alexander Collectible Dolls -International Princesses/International Dolls



German Prinzessin • 8" Tall Articulated Wendy Body • Age 14+ Style # 75065



Little Piper • 8" Tall
Articulated Wendy Body • Age 14+
Style # 75045



Collectible dolls are presented in classic Madame Alexander 'shoebox' with pink tissue

#### Mad