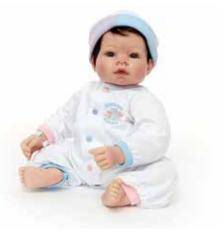

### Nurturing Dolls • Newborn Nursery

Limited stock available of these Newborn Nursery dolls in 2018 outfit. Please note, these dolls are sold without packaging.

Sweet Baby Light Skin Tone Brown Eyes/Brown Hair 19" Tall • Age 3+ Style # 00929

Munchkin Light Skin Tone Blue Eyes/Strawberry Blonde Hair 19" Tall • Age 3+ Style # 02553

Little Sweetheart Light Skin Tone
Blue Eyes/Blonde Hair
19" Tall • Age 3+
Style # 00924

Sweet Baby Light Skin Tone Blue Eyes/Blonde Hair 19" Tall • Age 3+ Style # 00928