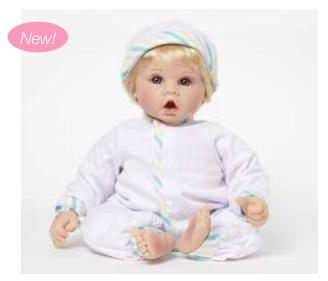

#### Nurturing Dolls • Newborn Nursery

These 19" newborns are designed to look and feel just like a real baby. Realistic features like soft skin and wispy hair encourage your little one to love and nurture. These updated Newborn Nursery dolls include an adoption certificate and are now offered packed in a modified window box (not pictured). These dolls are recommended for Age 3+ because of their heavier, lifelike weight.

Little Sweetheart Light Skin Tone Blue Eyes/Blonde Hair ● 19" Tall ● Age 3+ Style # 76000

Beautiful Baby Light Skin Tone Brown Eyes/Black Hair ● 19" Tall ● Age 3+ Style # 76025

Angel Love Dark Skin Tone
Brown Eyes/Black Hair ● 19" Tall ● Age 3+
Style # 76035