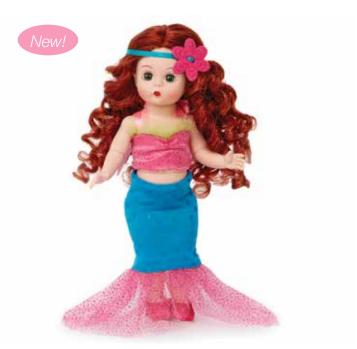

Splash and Play Mermaid • 12" Tall • Age 2+ Style # 75239

Little Love Essentials are soft, cuddly and safe for even the smallest doll lover. These fabric-bodied dolls are perfect for infants and a great gift for a baby shower or first birthday.

Splash and Play Mermaid is designed for time in the tub! Doll is fully submersible and comes dressed in a mermaid swim set with a hooded towel 'tail.' Age 2 +