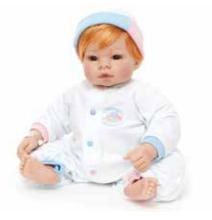

### Nurturing Dolls • Lee Middleton

These realistic 16" baby dolls have natural features and lifelike expressions. Soft weighted bodies make these newborn dolls feel so cuddly and real! Every doll is accompanied by a blanket and adoption certificate.

Newborn Baby Assortment - African-American 16" Tall • Age 2+ Style # 71523R

Presented in Window Box