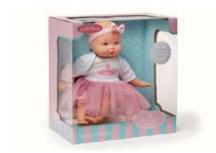

### Nurturing Dolls • Lee Middleton

These realistic 16" baby dolls have natural features and lifelike expressions. Soft weighted bodies make these newborn dolls feel so cuddly and real! Every doll is accompanied by a blanket and adoption certificate.

Newborn Baby Assortment - African-American 16" Tall • Age 2+ Style # 71523R

Presented in Window Box