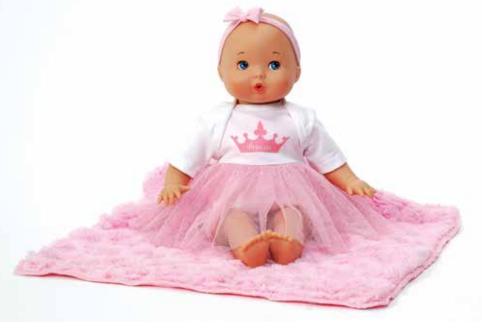

### Nurturing Dolls • Sweet Baby Nursery

Sweet Baby Nursery dolls are perfect for tiny hands. These twelve-inch baby dolls are designed to engage little ones' senses. All are crafted of babysafe materials, from their soft fabric bodies and outfits to their vinyl faces, and are scented with a calming lavender scent.

Sweet Baby Nursery Little Love Princess • 12" Tall • Age 2+ Lavender scented!

Style # 73015

Presented in Window Box

Sweet Baby Nursery Little Love Essentials • 12" Tall • Age 2+ Lavender scented!

Style # 73025