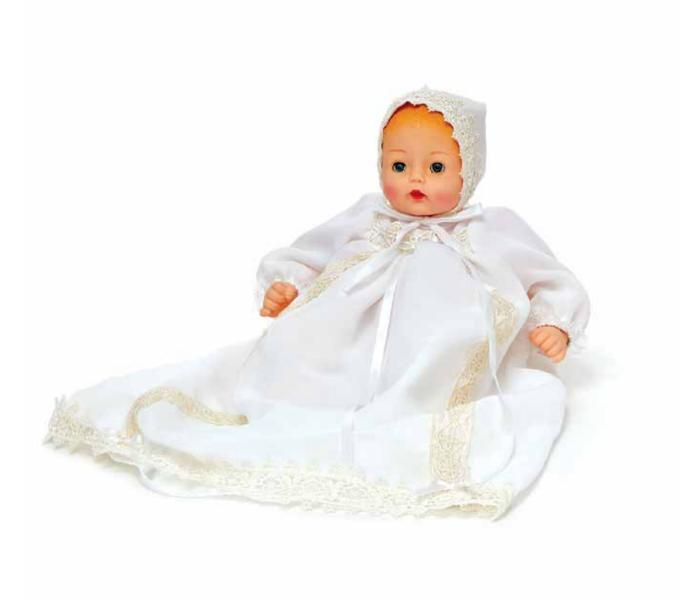

# Nurturing Dolls • Huggums

Christening Celebrations Huggable Huggums • 12" Tall Age 2+ • Style # 38900