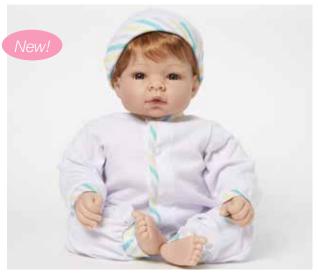

#### Nurturing Dolls • Newborn Nursery

These 19" newborns are designed to look and feel just like a real baby. Realistic features like soft skin and wispy hair encourage your little one to love and nurture. These updated Newborn Nursery dolls include an adoption certificate and are now offered packed in a modified window box (not pictured). These dolls are recommended for Age 3+ because of their heavier, lifelike weight.

Munchkin Light Skin Tone Blue Eyes/Brown Hair ● 19" Tall ● Age 3+ Style # 76015

Sweet Baby Light Skin Tone
Blue Eyes/Blonde Hair • 19" Tall • Age 3+
Style # 76005

Munchkin Light Skin Tone Blue Eyes/Strawberry Blonde Hair • 19" Tall Age 3+ • Style # 76020