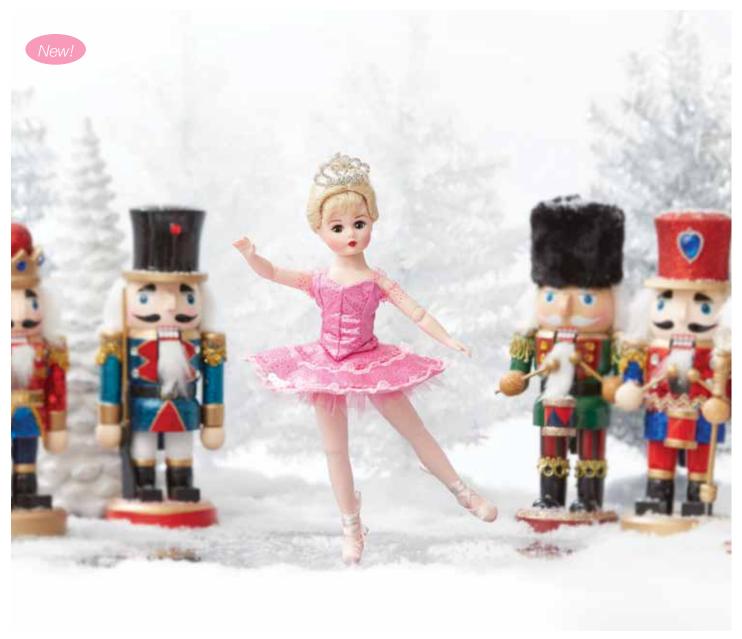

# Madame Alexander Collectible Dolls - Cissette

Sugar Plum Fairy - Light Skin/Blue Eyes/Blonde Hair • 10" Tall • Articulated Cissette Body • Age 14+ Style # 75060

Also available, not shown:
Sugar Plum Fairy - Dark Skin/Brown Eyes/Brunette Hair ● 10" Tall ● Articulated Cissette Body ● Age 14+
Style # 75063