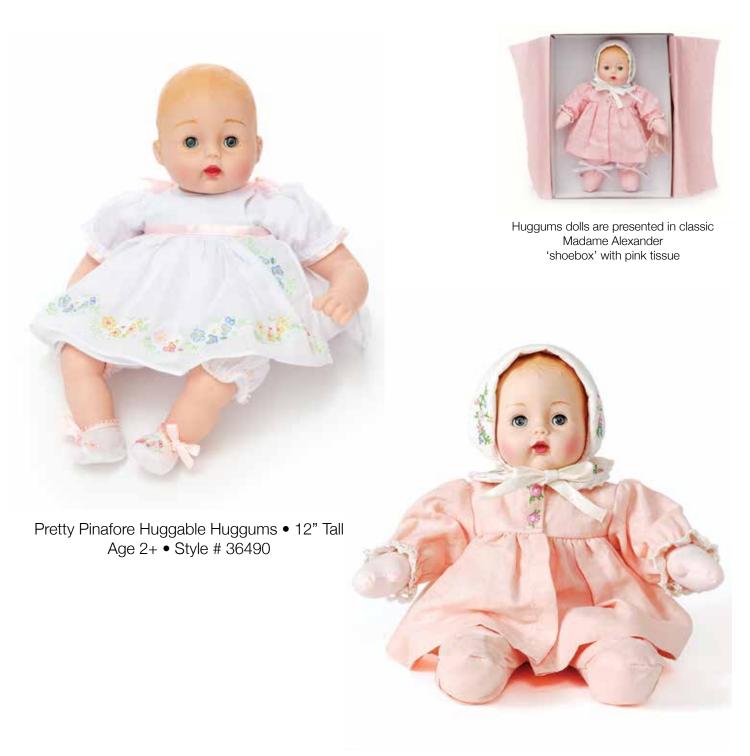

### Nurturing Dolls • Huggums

Huggums dolls are presented in classic Madame Alexander 'shoebox' with pink tissue

Mint Check Huggums • 12" Tall Age 2+ • Style # 75240

# Nurturing Dolls • Huggums

Bubble Gum Huggable Huggums • 12" Tall Age 2+ • Style # 30170

Pink Bunny Huggums • 12" tall Age 2+ • Style # 28960

### Nurturing Dolls • Huggums

Going to Grandma's Huggums • 12" Tall Age 2+ • Style # 28955

# Nurturing Dolls • Huggums

Christening Celebrations Huggable Huggums • 12" Tall Age 2+ • Style # 38900