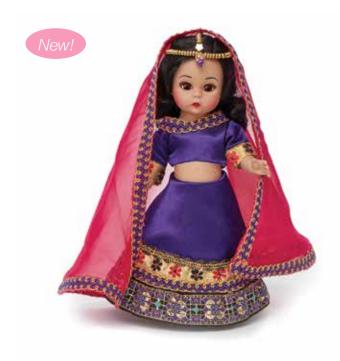

#### Madame Alexander Collectible Dolls - International Princesses

Indian Raajakumaaree • 8" Tall Articulated Wendy Body • Age 14+ Style # 75140

Scottish Banfhlath • 8" Tall Articulated Wendy Body • Age 14+ Style # 75135