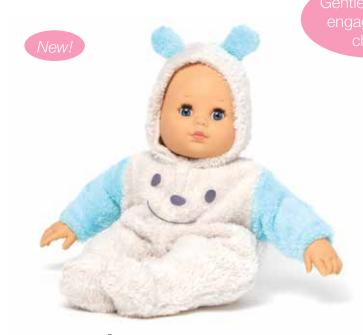

### Nurturing Dolls • Babble Baby®

Babble Baby® is ready to be your baby's baby! Choose from three adorable styles: each doll has a beautiful face with painted features, gentle, realistic sound feature, and a soft fabric body that's perfect for tiny hands to hug with extra love.

Babble Baby® - Stripe • 14" Tall • Age 18 months+ Style # 75230

Babble Baby<sup>®</sup> - Bear • 14" Tall • Age 18 months+ Style # 75239

Babble Baby® - Pink • 14" Tall • Age 18 months+ Style # 75255

Presented in Window Box