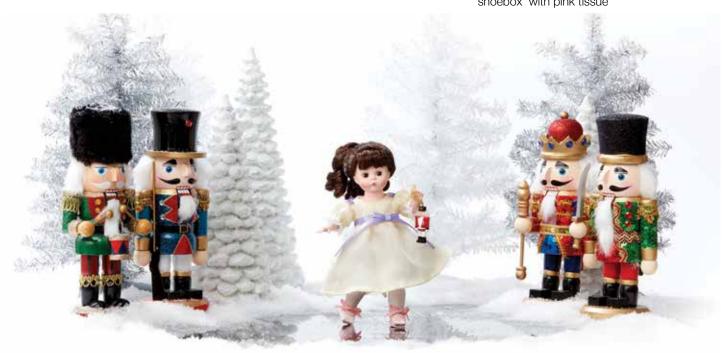

#### Madame Alexander Collectible Dolls - Seasonal

Cabin Christmas • 8" Tall Articulated Wendy Body • Age 14+ Style # 75145

Twinkling Star Angel • 8" Tall Articulated Wendy Body • Age 14+ Style # 75030

Clara In The Nutcracker • 8" Tall Articulated Wendy Body • Age 14+ Style # 75050