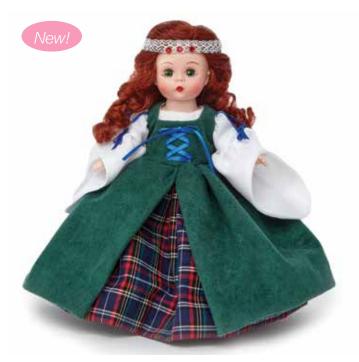

#### Madame Alexander Collectible Dolls - International Princesses

Indian Raajakumaaree • 8" Tall Articulated Wendy Body • Age 14+ Style # 75140

Scottish Banfhlath • 8" Tall Articulated Wendy Body • Age 14+ Style # 75135