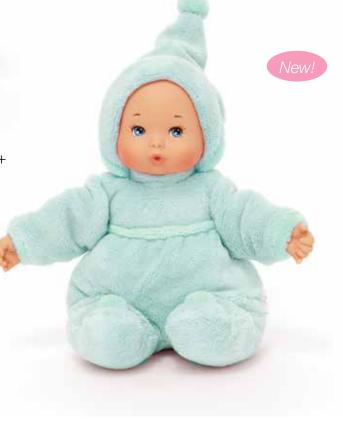

### Nurturing Dolls • My First

Dressed in soft plush, this baby is the perfect first doll for any little one. Cute and cuddly, this twelve-inch newborn baby doll with a soft fabric body is ready to be hugged and snuggled.

My First Powder Pink • 12" Tall • Age Newborn+ Style # 46670

Window Box

My First Mint • 12" Tall • Age Newborn+ Style # 76045