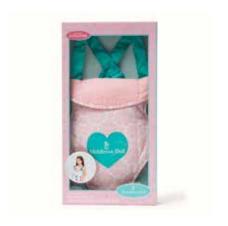

Presented in Window Box

Newborn Twins • 16" Tall • Age 2+ Style # 72855

Baby Bundle Carrier • Age 2 + Style # 71770

Presented in Window Box

www.madamealexander.com