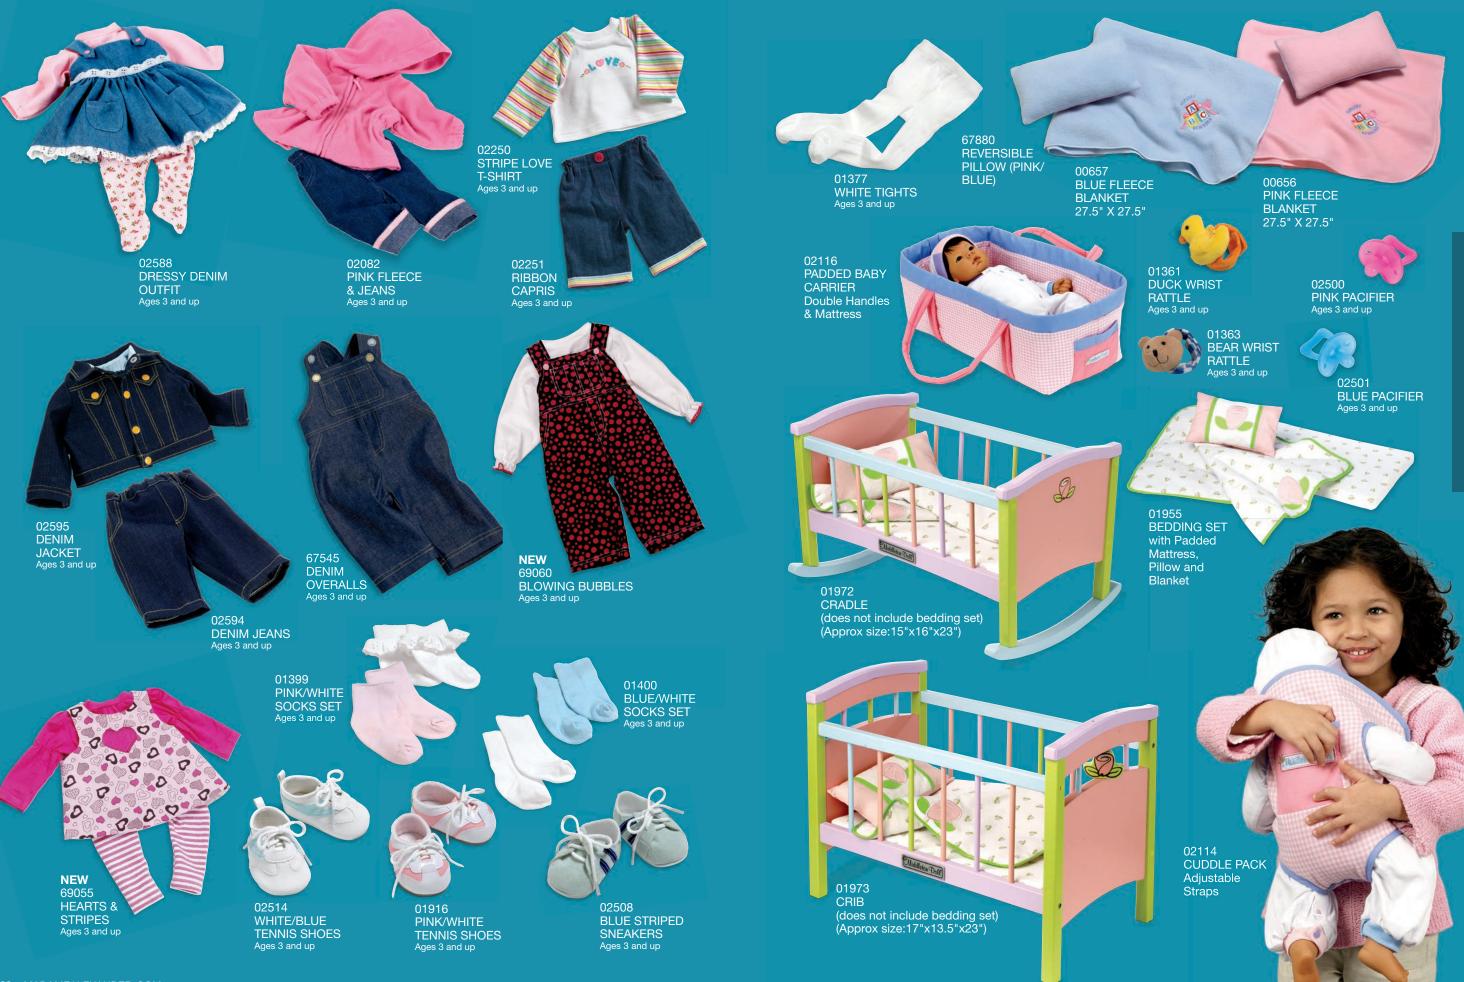

01042 BLUE DUCK PAJAMAS WITH HAT Ages 3 and up

02433 PUPPY PAJAMAS Ages 3 and up

NEW 69065 LILAC LOVE Ages 3 and up

Necessities for **Newborn Nursery** and Cuddle babies. Caring for your baby is as easy as 1-2-3 with our selection of accessories including shoes and outfits.

02432 FLOWER PAJAMAS PAJAMAS Ages 3 and up Ages 3 and up

02591 OWL ONESIE & HAT Ages 3 and up

67540 PRETTY IN GINGHAM Ages 3 and up

02586 ABC ONESIE Ages 3 and up

02590 DAINTY DAFFODILS ROMPER & HAT Ages 3 and up

02558 PINK TURTLE ONESIE & HAT Ages 3 and up

02583 DINO HOODIE OUTFIT Ages 3 and up

02596 WHITE ONESIE Ages 3 and up

02587 PINK PETALS OUTFIT & BONNET Ages 3 and up

02270 WEE WONDER LAYETTE SET Hat, Bib, Onesie & Pants Ages 3 and up