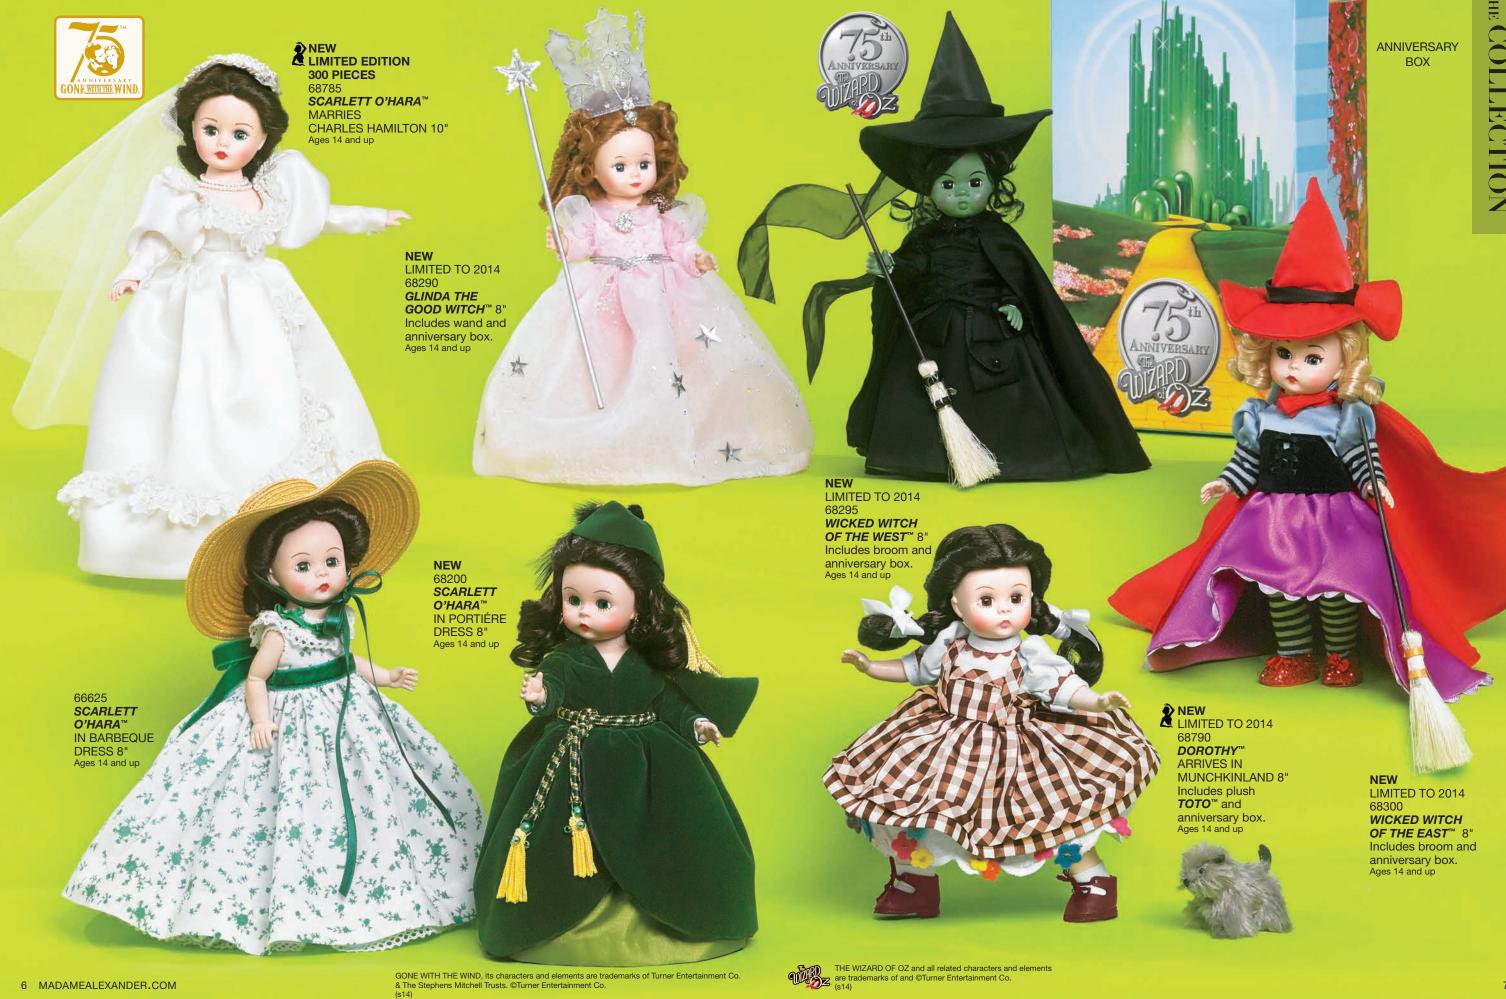

(DIY) elements in our 18" Favorite Friends collection and magnificent collectibles. Explore these pages and find favorites.

THE COLLECTION 2-17 18" FRIENDS 42-52

#### **LEGEND**



Fully Articulated



Washable



Window Box Packaging



NEW LIMITED EDITION

**75 PIECES** ISAAC MIZRAHI MODERN ICONIC CISSY 21" Includes Isaac Mizrahi inspired clutch, sunglasses, watch, bracelet and illustration card. Wears polkadot under garments.

Due to the handmade nature of each Madame Alexander® creation, products, contents and color may vary. Items are UPC coded. © 2014 Alexander Doll Company, a division of KLL Dolls, LLC. All photography and contents are the sole and exclusive property of Alexander Doll

# ISAAC MIZRAHI NEW YORK

















## MY FIRST BABY® NEW PEEKABOOS® NEW 68760 THE PEEKABOOS® BLUEBIRD 9" Newborn and up Madame Alexander Baby offers a collection of **NEW** 69100 soft, huggables designed especially for newborns MY FIRST BABY® SNUGGLE DOLL 14" Newborn and up to 3 years of age or older. Whether it is for cuddling or pretending to be mommy, we have the perfect doll. NEW 69025 MY FIRST BABY® LOVABLE BABY 14" Newborn and up NEW 68735 THE PEEKABOOS® KITTY 9" Newborn and up 68740 NEW 68270 MY FIRST BABY® MY BABY THE PEEKABOOS® BEAR 9" NEW Newborn and up 69015 MY FIRST BABY® BATHTIME BABY 12" BROTHER\* 12" Newborn and up **NEW** 68265 **NEW** 68745 MY FIRST BABY® Totally submersible doll. Includes hooded towel, THE PEEKABOOS® MY BABY SISTER\* 12" Newborn and up DOG 9" 2 fish and 2 bottles. Ages 3 and up