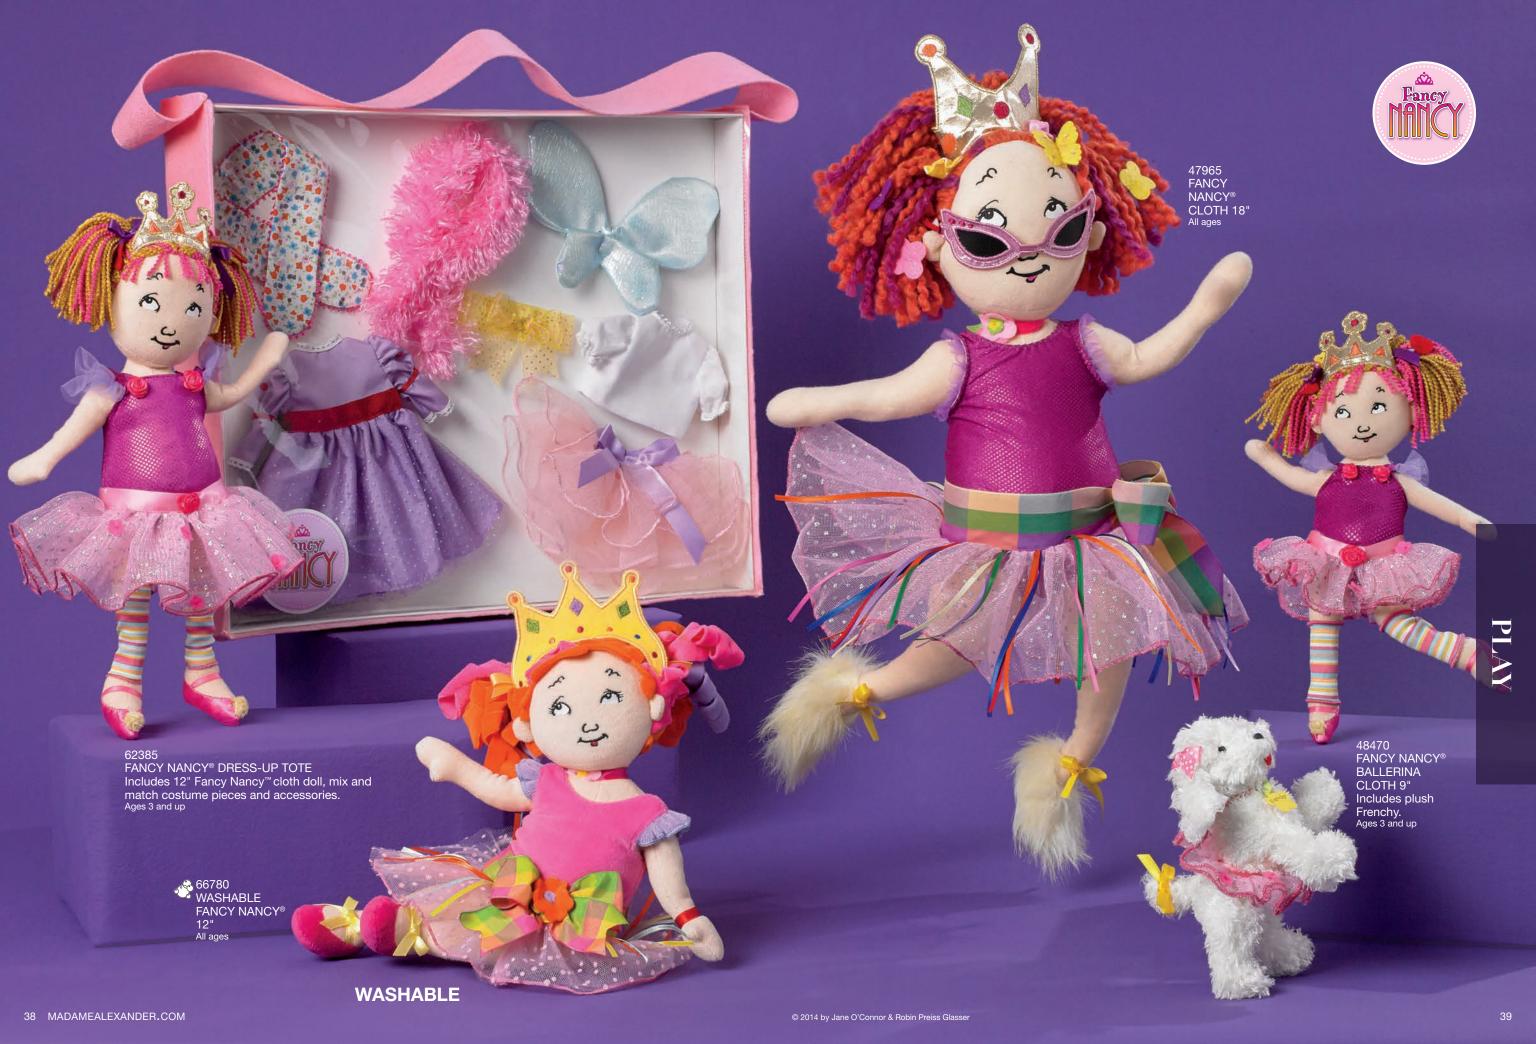

## FAVORITE FRIENDS

Hair play, sparkle, imagination - That's what Favorite Friends offer. For 2014, **Do it Yourself** (DIY) elements and sets encourage creativity and imaginative play. Beautiful faces, eyes that open and close, articulation at the neck, shoulders and waist, rooted hair, poseable bodies and fashionable clothes, make Favorite Friends a girl's best friend.