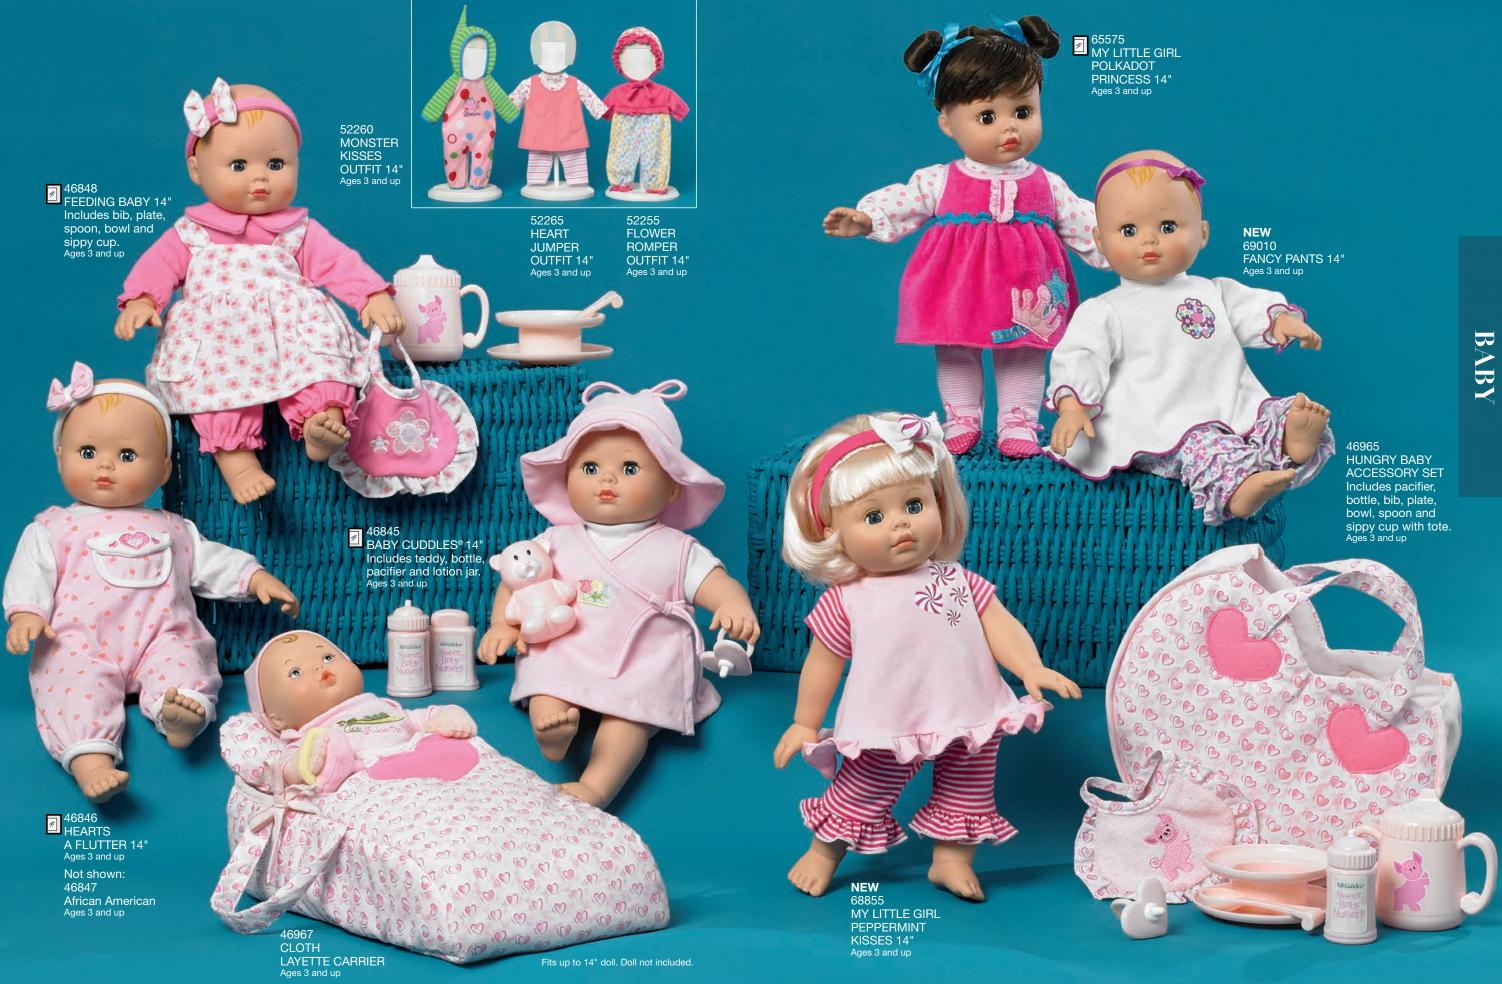

## MY FIRST BABY® NEW PEEKABOOS® NEW 68760 THE PEEKABOOS® BLUEBIRD 9" Newborn and up Madame Alexander Baby offers a collection of **NEW** 69100 soft, huggables designed especially for newborns MY FIRST BABY® SNUGGLE DOLL 14" Newborn and up to 3 years of age or older. Whether it is for cuddling or pretending to be mommy, we have the perfect doll. NEW 69025 MY FIRST BABY® LOVABLE BABY 14" Newborn and up NEW 68735 THE PEEKABOOS® KITTY 9" Newborn and up 68740 NEW 68270 MY FIRST BABY® MY BABY THE PEEKABOOS® BEAR 9" NEW Newborn and up 69015 MY FIRST BABY® BATHTIME BABY 12" BROTHER\* 12" Newborn and up **NEW** 68265 **NEW** 68745 MY FIRST BABY® Totally submersible doll. Includes hooded towel, THE PEEKABOOS® MY BABY SISTER\* 12" Newborn and up DOG 9" 2 fish and 2 bottles. Ages 3 and up

01042 BLUE DUCK PAJAMAS WITH HAT Ages 3 and up

02433 PUPPY PAJAMAS Ages 3 and up

NEW 69065 LILAC LOVE Ages 3 and up

Necessities for **Newborn Nursery** and Cuddle babies. Caring for your baby is as easy as 1-2-3 with our selection of accessories including shoes and outfits.

02432 FLOWER PAJAMAS PAJAMAS Ages 3 and up Ages 3 and up

02591 OWL ONESIE & HAT Ages 3 and up

67540 PRETTY IN GINGHAM Ages 3 and up

02586 ABC ONESIE Ages 3 and up

02590 DAINTY DAFFODILS ROMPER & HAT Ages 3 and up

02558 PINK TURTLE ONESIE & HAT Ages 3 and up

02583 DINO HOODIE OUTFIT Ages 3 and up

02596 WHITE ONESIE Ages 3 and up

02587 PINK PETALS OUTFIT & BONNET Ages 3 and up

02270 WEE WONDER LAYETTE SET Hat, Bib, Onesie & Pants Ages 3 and up