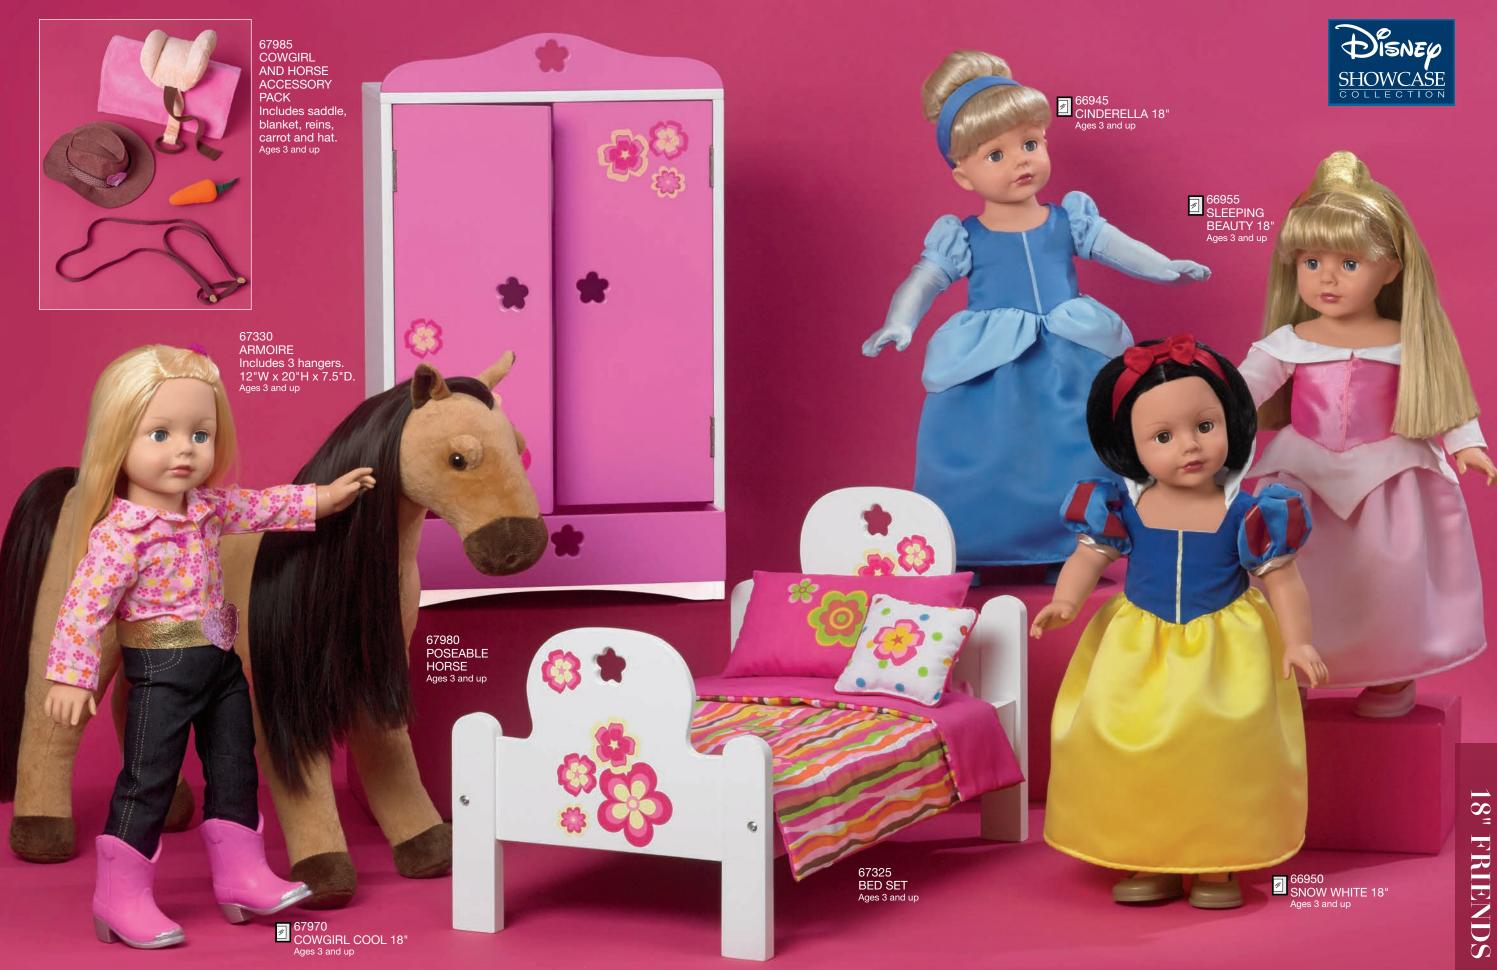

## FAVORITE FRIENDS

Hair play, sparkle, imagination - That's what Favorite Friends offer. For 2014, **Do it Yourself** (DIY) elements and sets encourage creativity and imaginative play. Beautiful faces, eyes that open and close, articulation at the neck, shoulders and waist, rooted hair, poseable bodies and fashionable clothes, make Favorite Friends a girl's best friend.