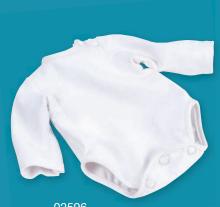

02558 PINK TURTLE ONESIE & HAT Ages 3 and up

02583 DINO HOODIE OUTFIT Ages 3 and up

02596 WHITE ONESIE Ages 3 and up

02587 PINK PETALS OUTFIT & BONNET Ages 3 and up

02270 WEE WONDER LAYETTE SET Hat, Bib, Onesie & Pants Ages 3 and up