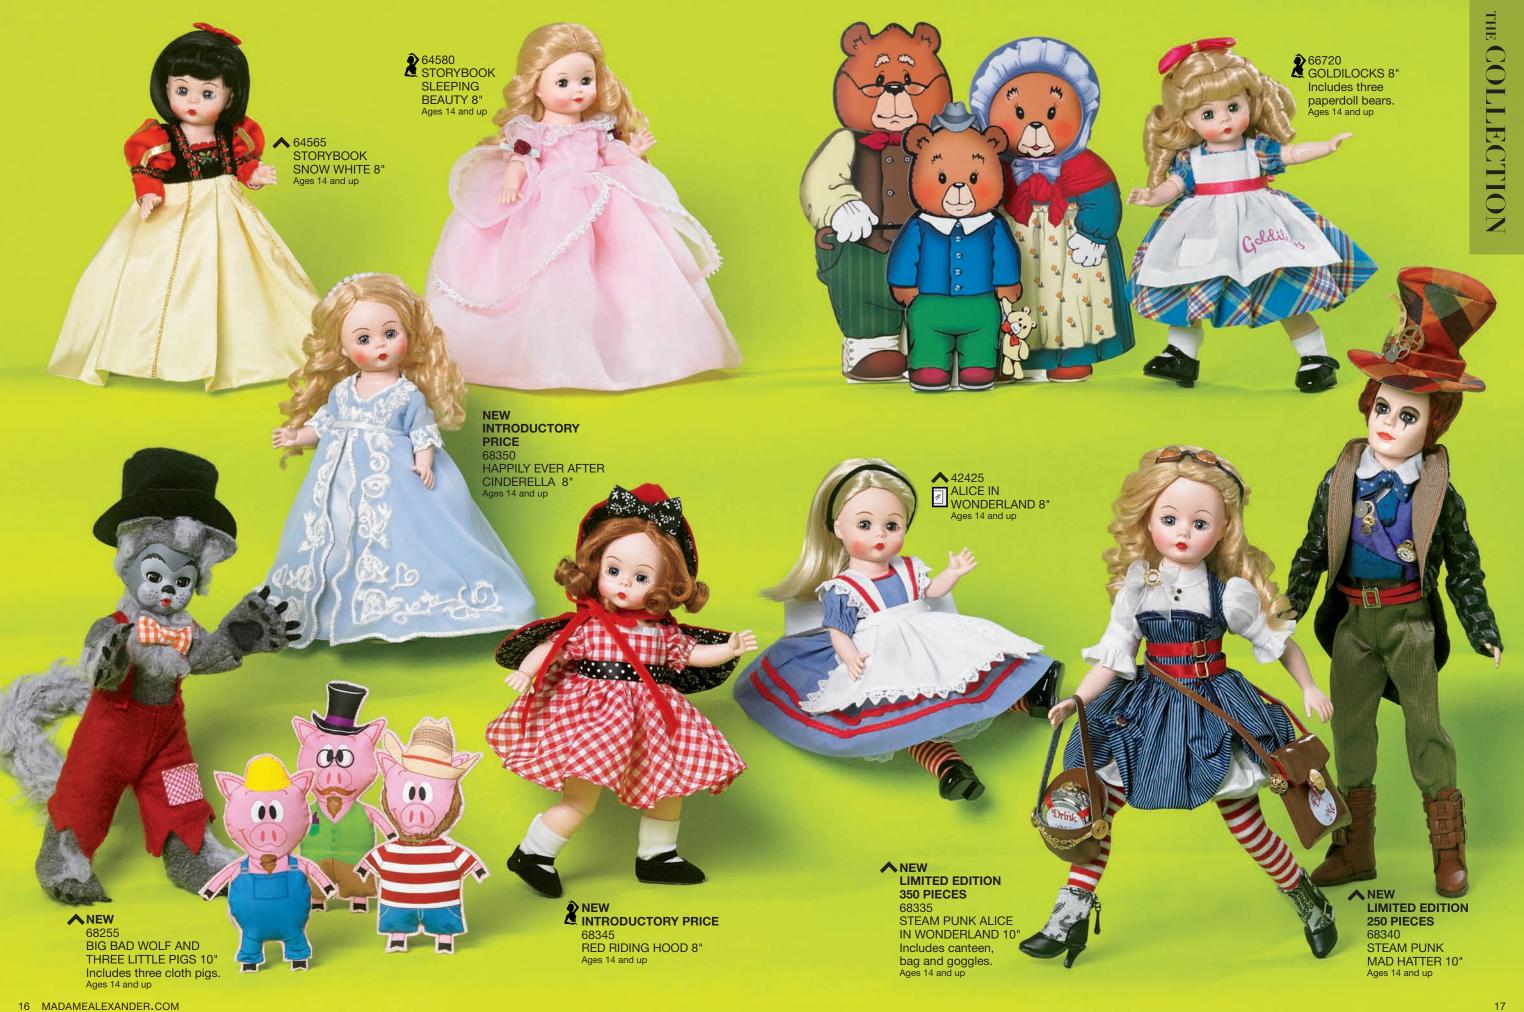

(DIY) elements in our 18" Favorite Friends collection and magnificent collectibles. Explore these pages and find favorites.

THE COLLECTION 2-17 18" FRIENDS 42-52