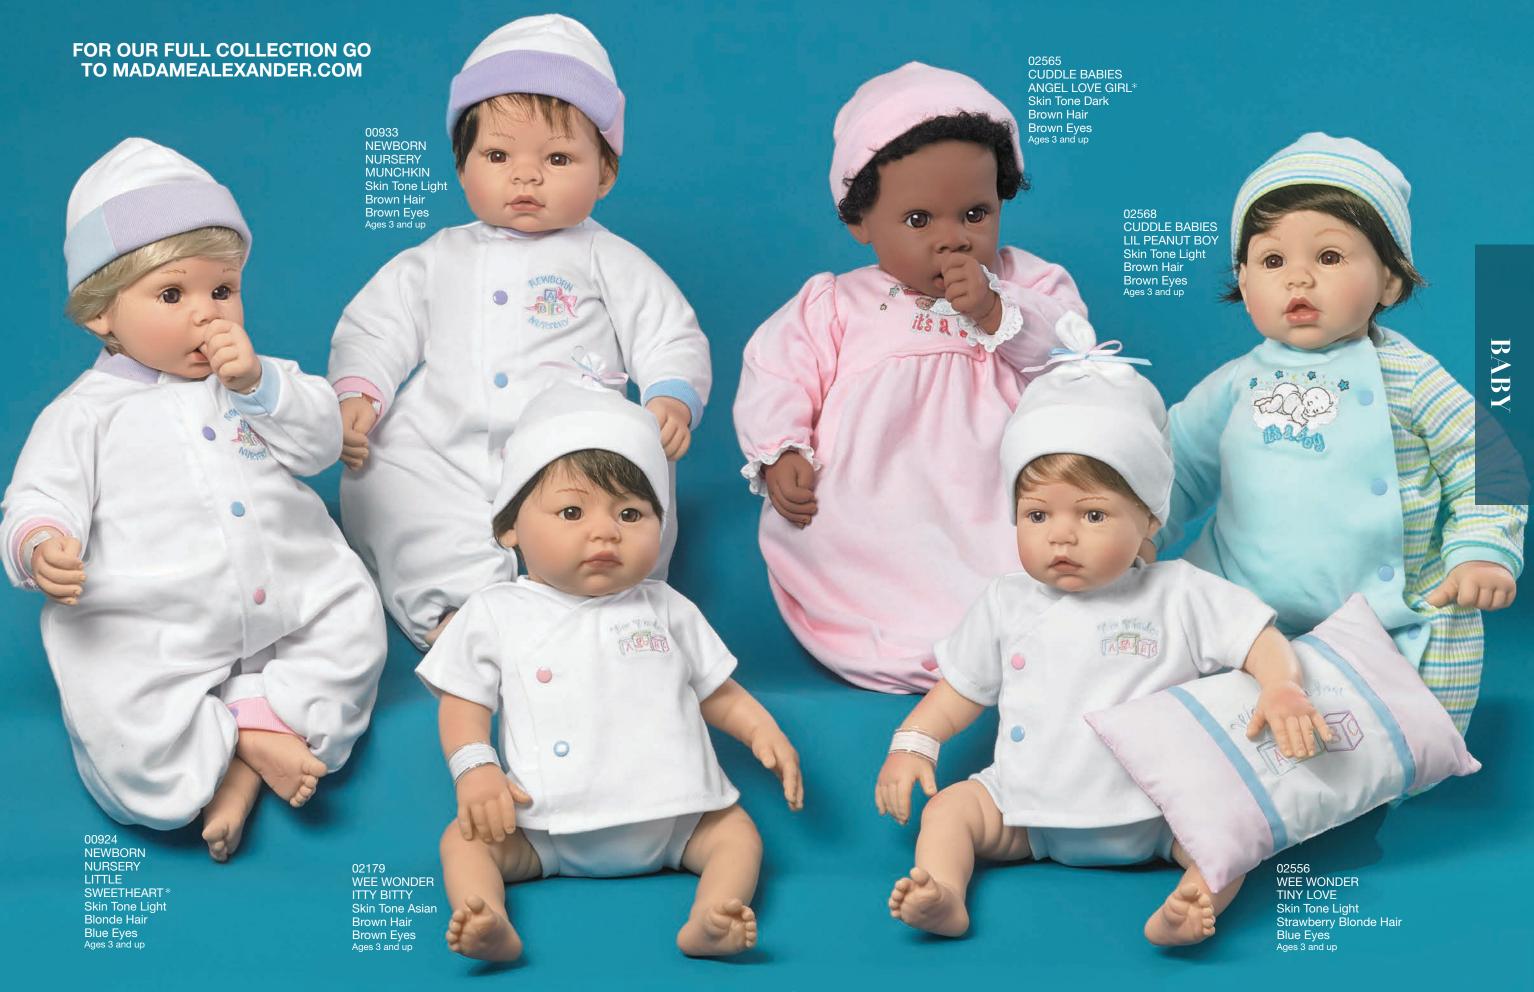

## MY FIRST BABY® NEW PEEKABOOS® NEW 68760 THE PEEKABOOS® BLUEBIRD 9" Newborn and up Madame Alexander Baby offers a collection of **NEW** 69100 soft, huggables designed especially for newborns MY FIRST BABY® SNUGGLE DOLL 14" Newborn and up to 3 years of age or older. Whether it is for cuddling or pretending to be mommy, we have the perfect doll. NEW 69025 MY FIRST BABY® LOVABLE BABY 14" Newborn and up NEW 68735 THE PEEKABOOS® KITTY 9" Newborn and up 68740 NEW 68270 MY FIRST BABY® MY BABY THE PEEKABOOS® BEAR 9" NEW Newborn and up 69015 MY FIRST BABY® BATHTIME BABY 12" BROTHER\* 12" Newborn and up **NEW** 68265 **NEW** 68745 MY FIRST BABY® Totally submersible doll. Includes hooded towel, THE PEEKABOOS® MY BABY SISTER\* 12" Newborn and up DOG 9" 2 fish and 2 bottles. Ages 3 and up

01042 BLUE DUCK PAJAMAS WITH HAT Ages 3 and up

02433 PUPPY PAJAMAS Ages 3 and up

NEW 69065 LILAC LOVE Ages 3 and up

Necessities for **Newborn Nursery** and Cuddle babies. Caring for your baby is as easy as 1-2-3 with our selection of accessories including shoes and outfits.

02432 FLOWER PAJAMAS PAJAMAS Ages 3 and up Ages 3 and up

02591 OWL ONESIE & HAT Ages 3 and up

67540 PRETTY IN GINGHAM Ages 3 and up

02586 ABC ONESIE Ages 3 and up

02590 DAINTY DAFFODILS ROMPER & HAT Ages 3 and up

02558 PINK TURTLE ONESIE & HAT Ages 3 and up

02583 DINO HOODIE OUTFIT Ages 3 and up

02596 WHITE ONESIE Ages 3 and up

02587 PINK PETALS OUTFIT & BONNET Ages 3 and up

02270 WEE WONDER LAYETTE SET Hat, Bib, Onesie & Pants Ages 3 and up