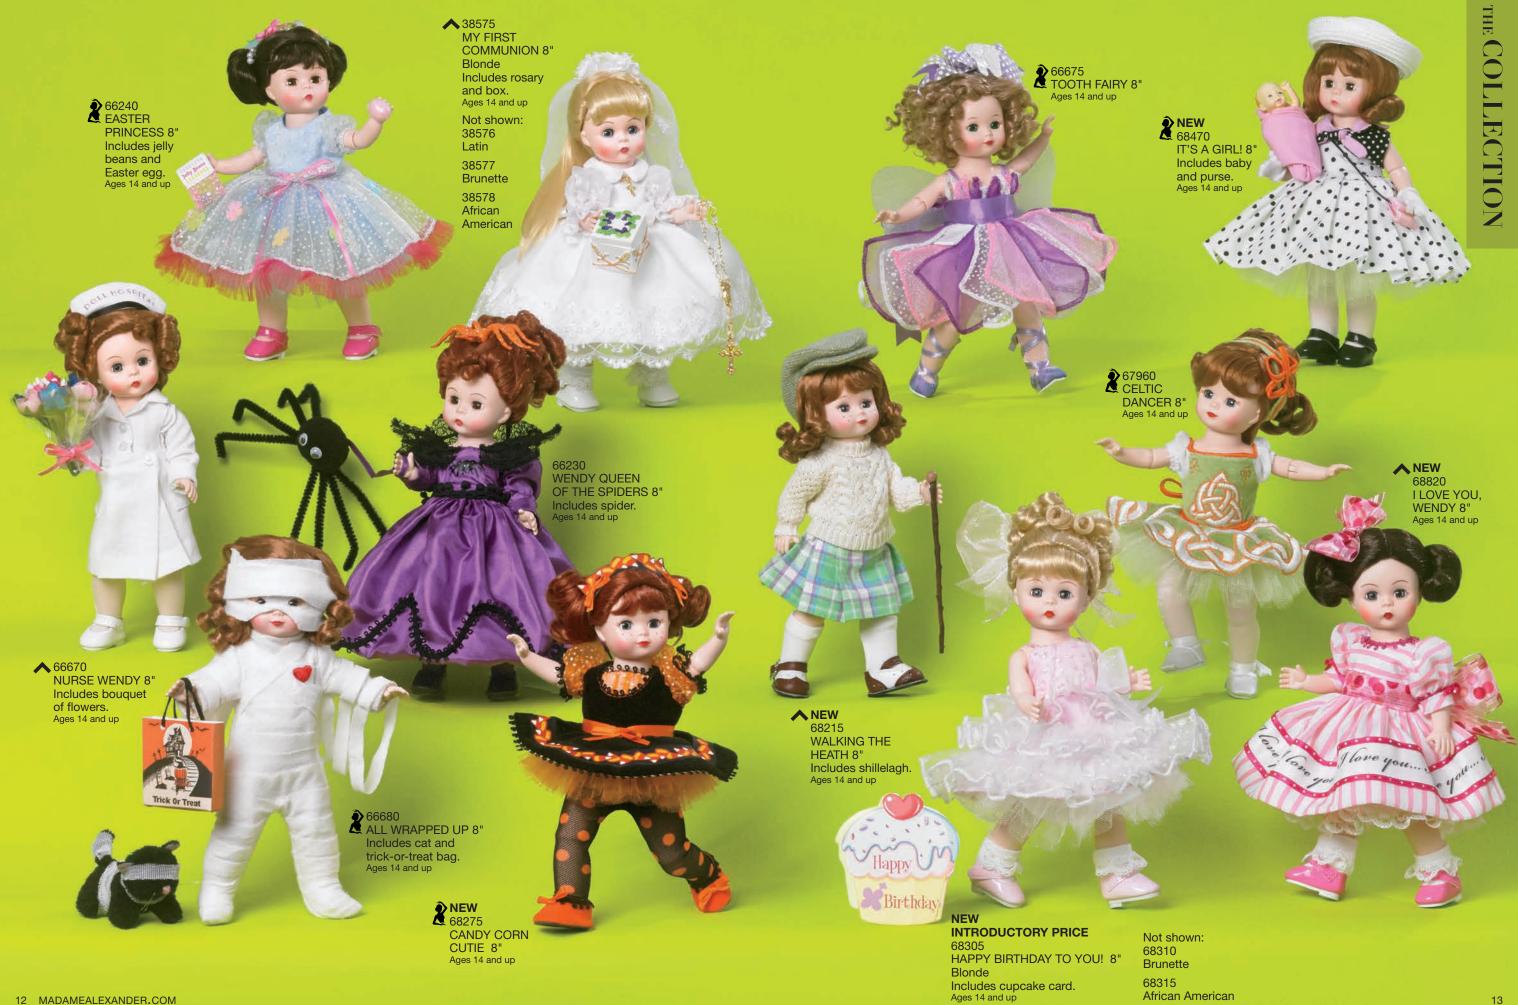

(DIY) elements in our 18" Favorite Friends collection and magnificent collectibles. Explore these pages and find favorites.

THE COLLECTION 2-17 18" FRIENDS 42-52