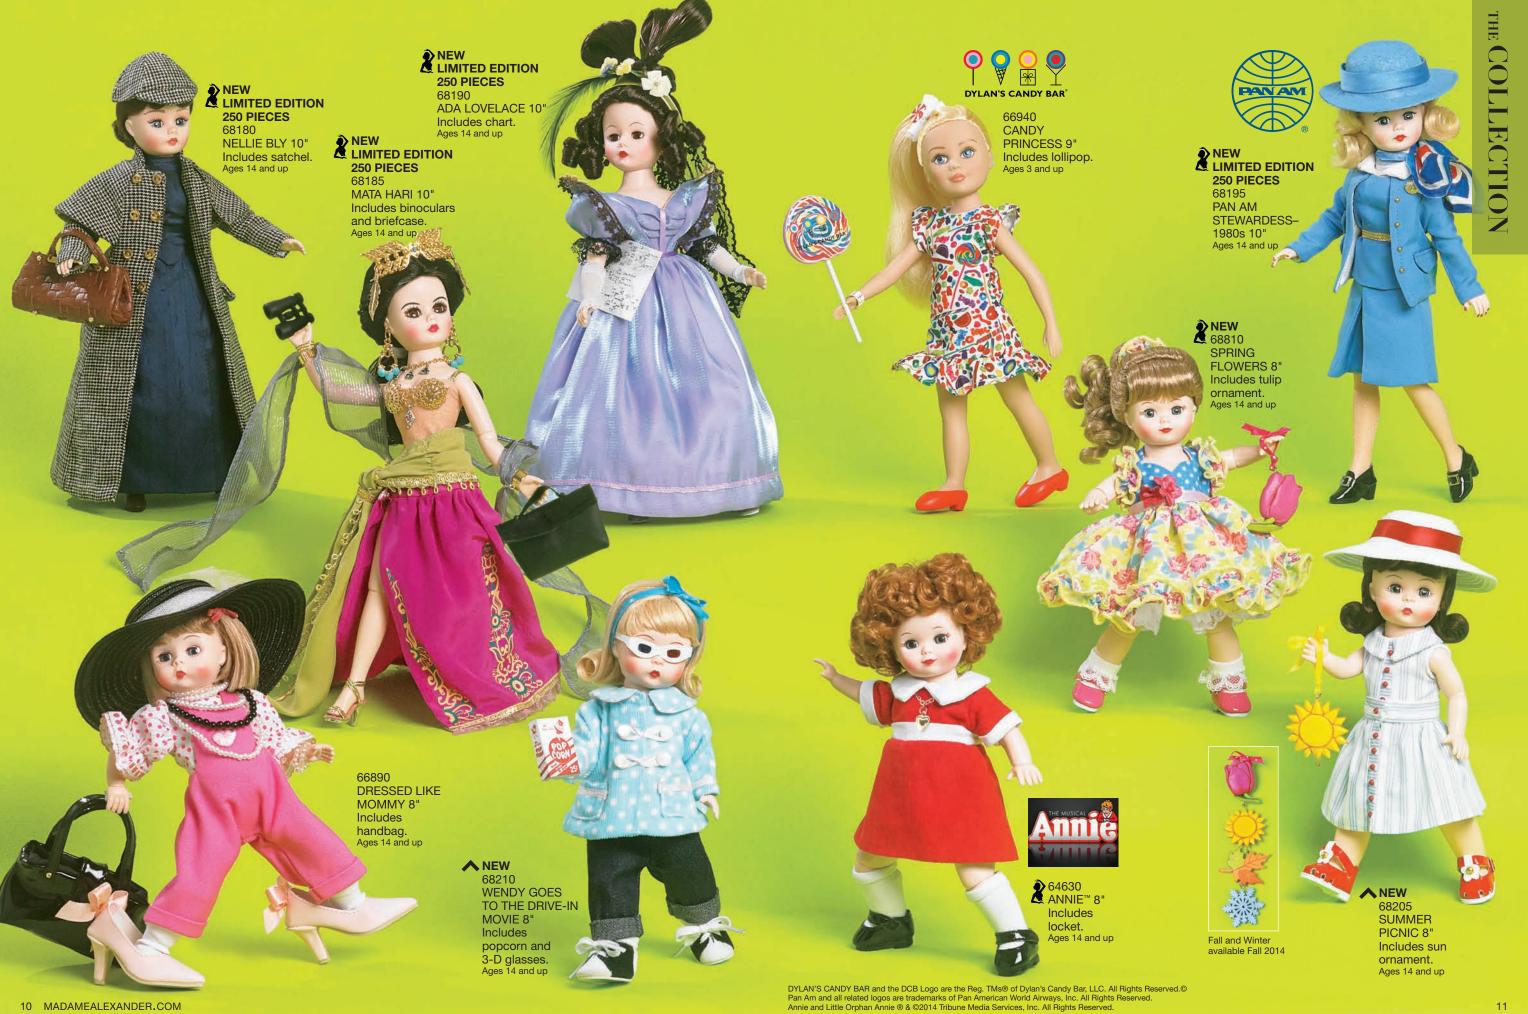

(DIY) elements in our 18" Favorite Friends collection and magnificent collectibles. Explore these pages and find favorites.

THE COLLECTION 2-17 18" FRIENDS 42-52

#### **LEGEND**



Fully Articulated



Washable



Window Box Packaging



NEW LIMITED EDITION

**75 PIECES** ISAAC MIZRAHI MODERN ICONIC CISSY 21" Includes Isaac Mizrahi inspired clutch, sunglasses, watch, bracelet and illustration card. Wears polkadot under garments.

Due to the handmade nature of each Madame Alexander® creation, products, contents and color may vary. Items are UPC coded. © 2014 Alexander Doll Company, a division of KLL Dolls, LLC. All photography and contents are the sole and exclusive property of Alexander Doll

# ISAAC MIZRAHI NEW YORK

















## MY FIRST BABY® NEW PEEKABOOS® NEW 68760 THE PEEKABOOS® BLUEBIRD 9" Newborn and up Madame Alexander Baby offers a collection of **NEW** 69100 soft, huggables designed especially for newborns MY FIRST BABY® SNUGGLE DOLL 14" Newborn and up to 3 years of age or older. Whether it is for cuddling or pretending to be mommy, we have the perfect doll. NEW 69025 MY FIRST BABY® LOVABLE BABY 14" Newborn and up NEW 68735 THE PEEKABOOS® KITTY 9" Newborn and up 68740 NEW 68270 MY FIRST BABY® MY BABY THE PEEKABOOS® BEAR 9" NEW Newborn and up 69015 MY FIRST BABY® BATHTIME BABY 12" BROTHER\* 12" Newborn and up **NEW** 68265 **NEW** 68745 MY FIRST BABY® Totally submersible doll. Includes hooded towel, THE PEEKABOOS® MY BABY SISTER\* 12" Newborn and up DOG 9" 2 fish and 2 bottles. Ages 3 and up