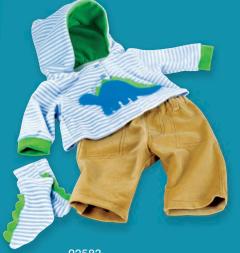

02558 PINK TURTLE ONESIE & HAT Ages 3 and up

02583 DINO HOODIE OUTFIT Ages 3 and up

02596 WHITE ONESIE Ages 3 and up

02587 PINK PETALS OUTFIT & BONNET Ages 3 and up

02270 WEE WONDER LAYETTE SET Hat, Bib, Onesie & Pants Ages 3 and up