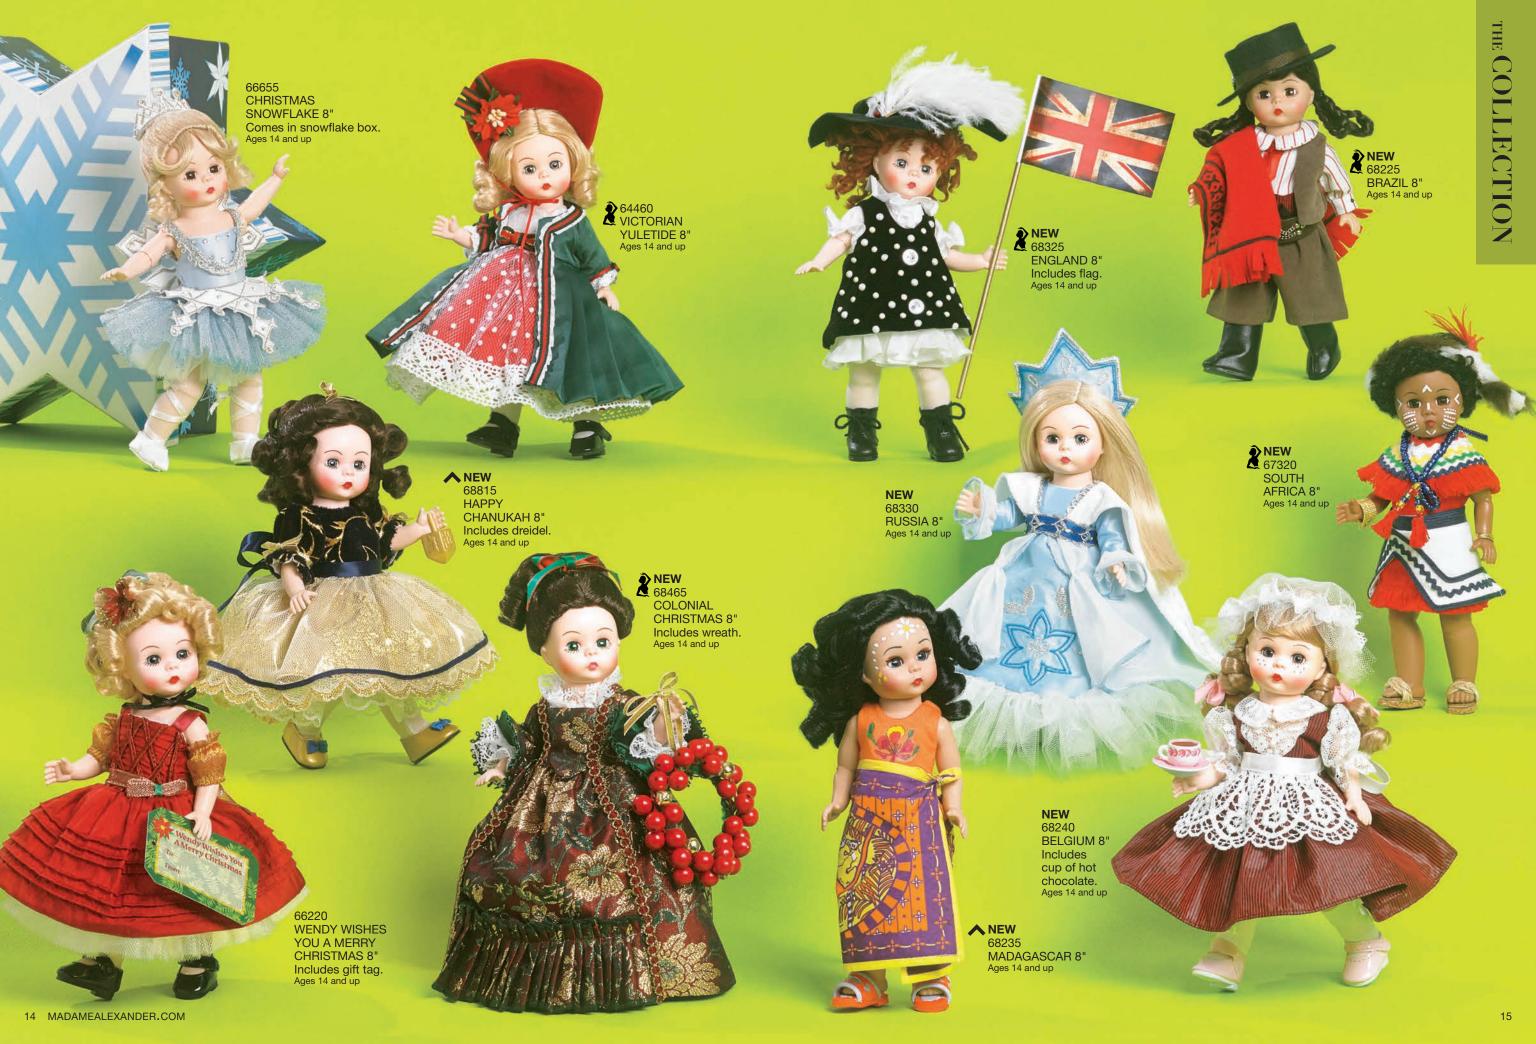

(DIY) elements in our 18" Favorite Friends collection and magnificent collectibles. Explore these pages and find favorites.

THE COLLECTION 2-17 18" FRIENDS 42-52