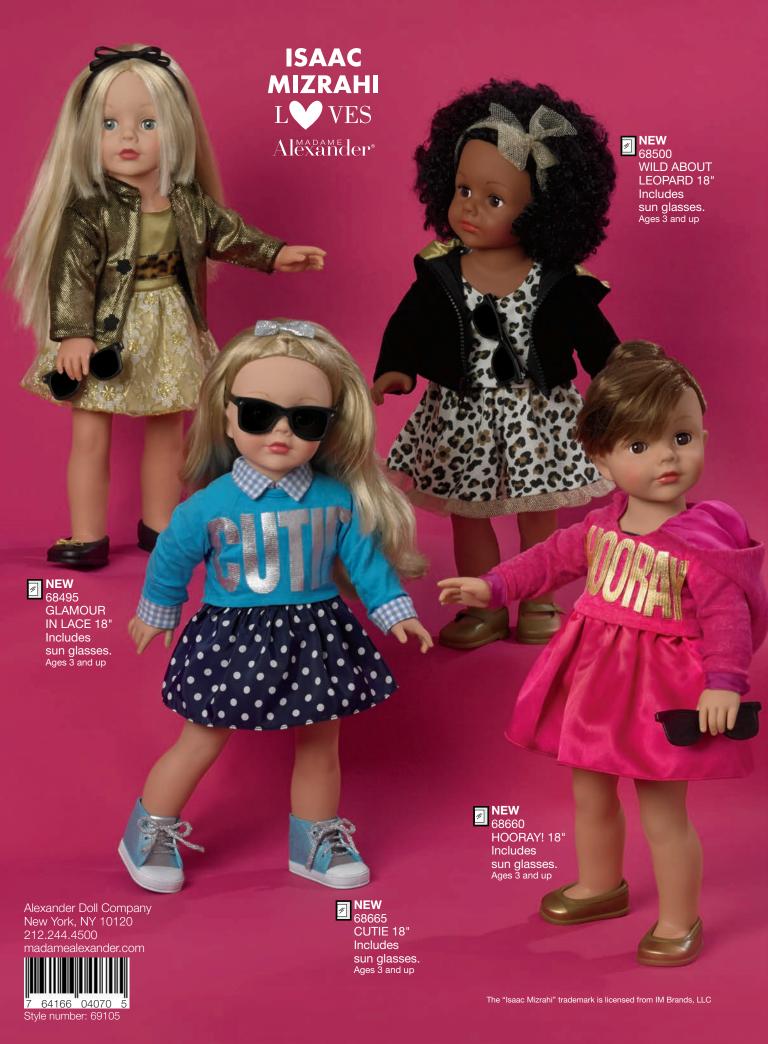

*Do it Yourself** (DIY) elements and sets encourage creativity and imaginative play. Beautiful faces, eyes that open and close, articulation at the neck, shoulders and waist, rooted hair, poseable bodies and fashionable clothes, make Favorite Friends a girl's best friend.

67975 FALL WEATHER CHIC 18" Comes on hangers like real apparel. Ages 3 and up



#### INTRODUCING 68915 DIY-MAKE JEWELRY 18" Includes jewelry box (not shown). Àges 3 and up



INTRODUCING 68930 DIY-DECORATE HATS 18" Includes 3 hats and accessories. Ages 3 and up



### NEW 68900 PLAID PANTS OUTFIT 18" Comes on hangers like real apparel. Ages 3 and up





**INTRODUCING** 68925 DIY-DECORATE YOUR SHOES 18" Includes 2 pairs of shoes and accessories. Ages 3 and up



NEW 68870 LET IT

SNOW! 18" Ages 3 and up











4