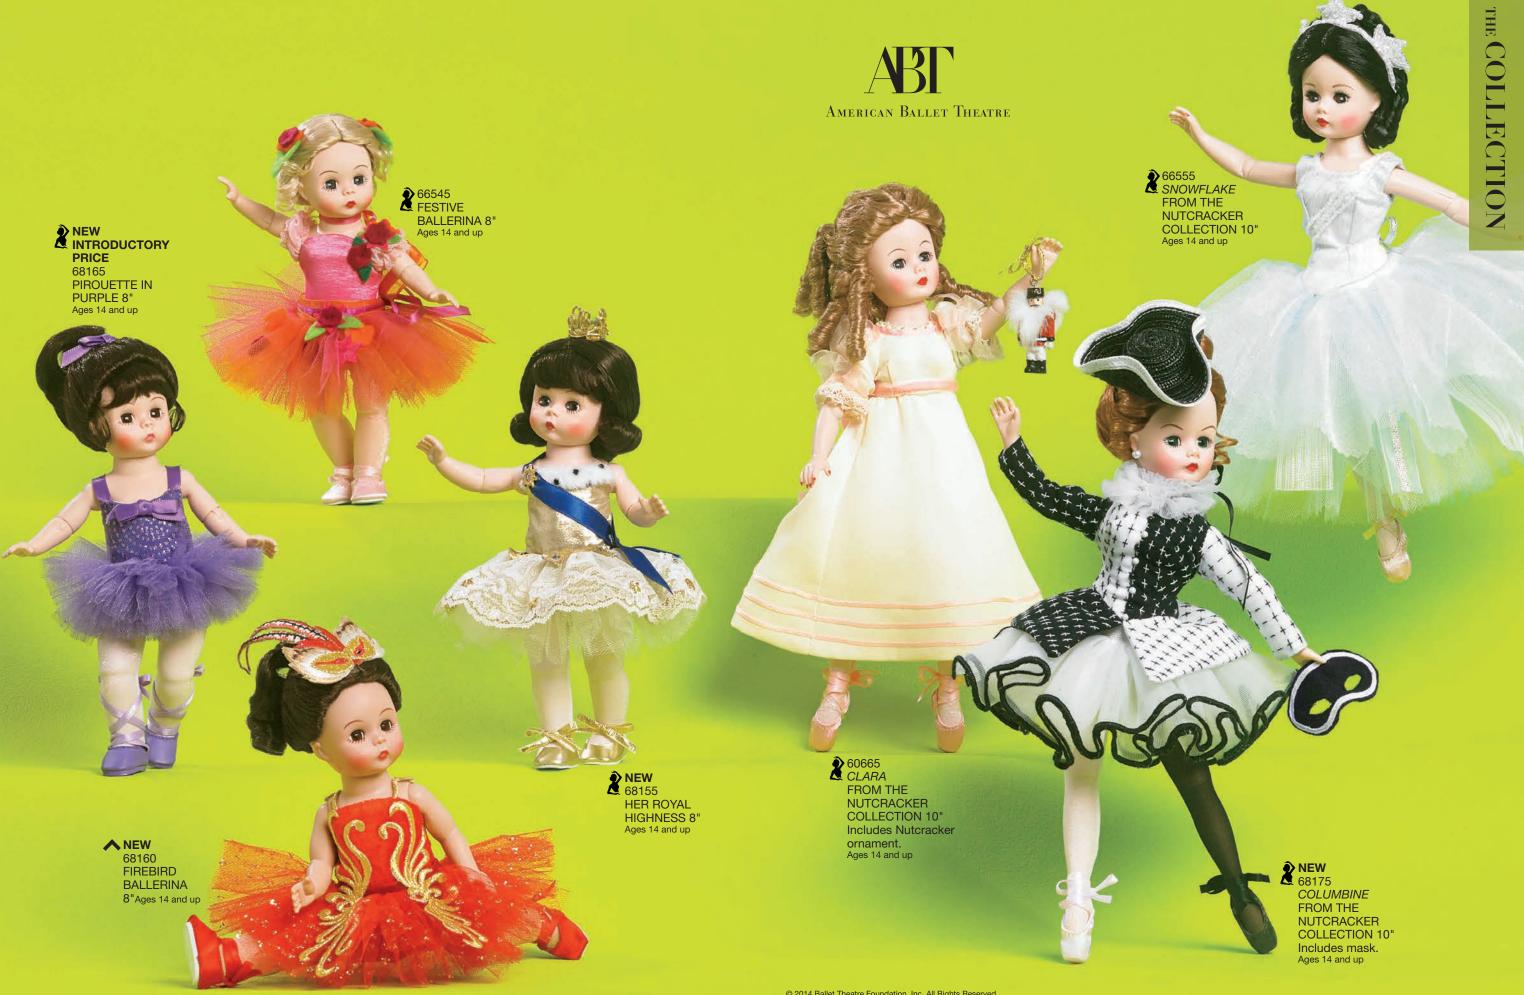

(DIY) elements in our 18" Favorite Friends collection and magnificent collectibles. Explore these pages and find favorites.

THE COLLECTION 2-17 18" FRIENDS 42-52

#### **LEGEND**



Fully Articulated



Washable



Window Box Packaging



NEW LIMITED EDITION

**75 PIECES** ISAAC MIZRAHI MODERN ICONIC CISSY 21" Includes Isaac Mizrahi inspired clutch, sunglasses, watch, bracelet and illustration card. Wears polkadot under garments.

Due to the handmade nature of each Madame Alexander® creation, products, contents and color may vary. Items are UPC coded. © 2014 Alexander Doll Company, a division of KLL Dolls, LLC. All photography and contents are the sole and exclusive property of Alexander Doll

# ISAAC MIZRAHI NEW YORK

















## MY FIRST BABY® NEW PEEKABOOS® NEW 68760 THE PEEKABOOS® BLUEBIRD 9" Newborn and up Madame Alexander Baby offers a collection of **NEW** 69100 soft, huggables designed especially for newborns MY FIRST BABY® SNUGGLE DOLL 14" Newborn and up to 3 years of age or older. Whether it is for cuddling or pretending to be mommy, we have the perfect doll. NEW 69025 MY FIRST BABY® LOVABLE BABY 14" Newborn and up NEW 68735 THE PEEKABOOS® KITTY 9" Newborn and up 68740 NEW 68270 MY FIRST BABY® MY BABY THE PEEKABOOS® BEAR 9" NEW Newborn and up 69015 MY FIRST BABY® BATHTIME BABY 12" BROTHER\* 12" Newborn and up **NEW** 68265 **NEW** 68745 MY FIRST BABY® Totally submersible doll. Includes hooded towel, THE PEEKABOOS® MY BABY SISTER\* 12" Newborn and up DOG 9" 2 fish and 2 bottles. Ages 3 and