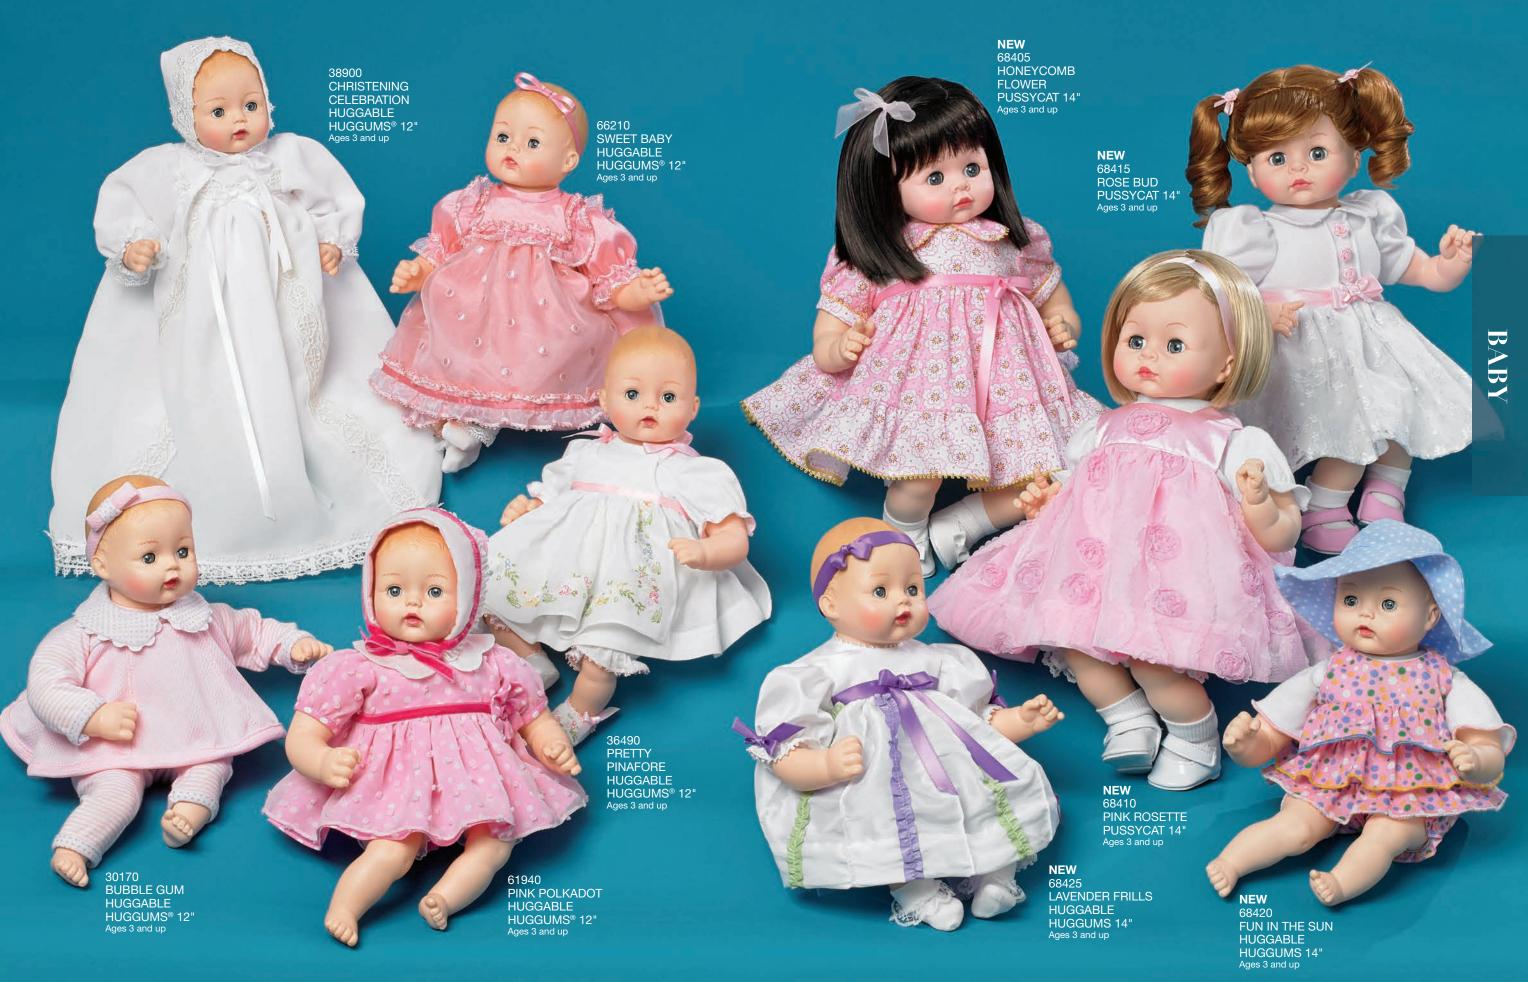

01042 BLUE DUCK PAJAMAS WITH HAT Ages 3 and up

02433 PUPPY PAJAMAS Ages 3 and up

NEW 69065 LILAC LOVE Ages 3 and up

Necessities for **Newborn Nursery** and Cuddle babies. Caring for your baby is as easy as 1-2-3 with our selection of accessories including shoes and outfits.

02432 FLOWER PAJAMAS PAJAMAS Ages 3 and up Ages 3 and up

02591 OWL ONESIE & HAT Ages 3 and up

67540 PRETTY IN GINGHAM Ages 3 and up

02586 ABC ONESIE Ages 3 and up

02590 DAINTY DAFFODILS ROMPER & HAT Ages 3 and up

02558 PINK TURTLE ONESIE & HAT Ages 3 and up

02583 DINO HOODIE OUTFIT Ages 3 and up

02596 WHITE ONESIE Ages 3 and up

02587 PINK PETALS OUTFIT & BONNET Ages 3 and up

02270 WEE WONDER LAYETTE SET Hat, Bib, Onesie & Pants Ages 3 and up