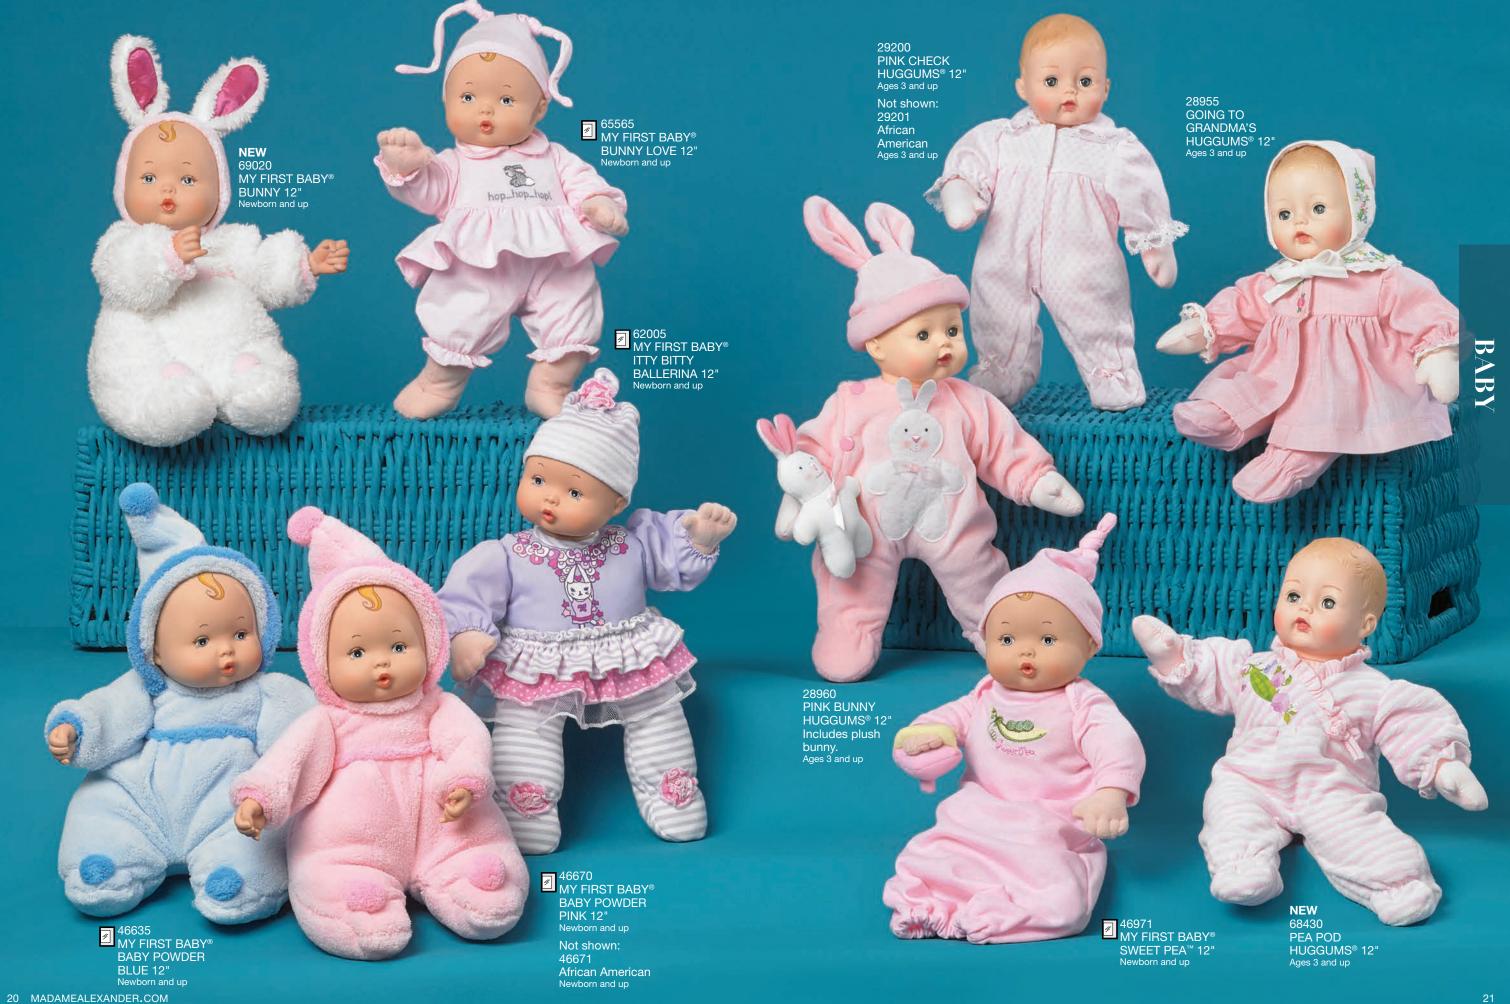

## MY FIRST BABY® NEW PEEKABOOS® NEW 68760 THE PEEKABOOS® BLUEBIRD 9" Newborn and up Madame Alexander Baby offers a collection of **NEW** 69100 soft, huggables designed especially for newborns MY FIRST BABY® SNUGGLE DOLL 14" Newborn and up to 3 years of age or older. Whether it is for cuddling or pretending to be mommy, we have the perfect doll. NEW 69025 MY FIRST BABY® LOVABLE BABY 14" Newborn and up NEW 68735 THE PEEKABOOS® KITTY 9" Newborn and up 68740 NEW 68270 MY FIRST BABY® MY BABY THE PEEKABOOS® BEAR 9" NEW Newborn and up 69015 MY FIRST BABY® BATHTIME BABY 12" BROTHER\* 12" Newborn and up **NEW** 68265 **NEW** 68745 MY FIRST BABY® Totally submersible doll. Includes hooded towel, THE PEEKABOOS® MY BABY SISTER\* 12" Newborn and up DOG 9" 2 fish and 2 bottles. Ages 3 and up

01042 BLUE DUCK PAJAMAS WITH HAT Ages 3 and up

02433 PUPPY PAJAMAS Ages 3 and up

NEW 69065 LILAC LOVE Ages 3 and up

Necessities for **Newborn Nursery** and Cuddle babies. Caring for your baby is as easy as 1-2-3 with our selection of accessories including shoes and outfits.

02432 FLOWER PAJAMAS PAJAMAS Ages 3 and up Ages 3 and up

02591 OWL ONESIE & HAT Ages 3 and up

67540 PRETTY IN GINGHAM Ages 3 and up

02586 ABC ONESIE Ages 3 and up

02590 DAINTY DAFFODILS ROMPER & HAT Ages 3 and up

02558 PINK TURTLE ONESIE & HAT Ages 3 and up

02583 DINO HOODIE OUTFIT Ages 3 and up

02596 WHITE ONESIE Ages 3 and up

02587 PINK PETALS OUTFIT & BONNET Ages 3 and up

02270 WEE WONDER LAYETTE SET Hat, Bib, Onesie & Pants Ages 3 and up