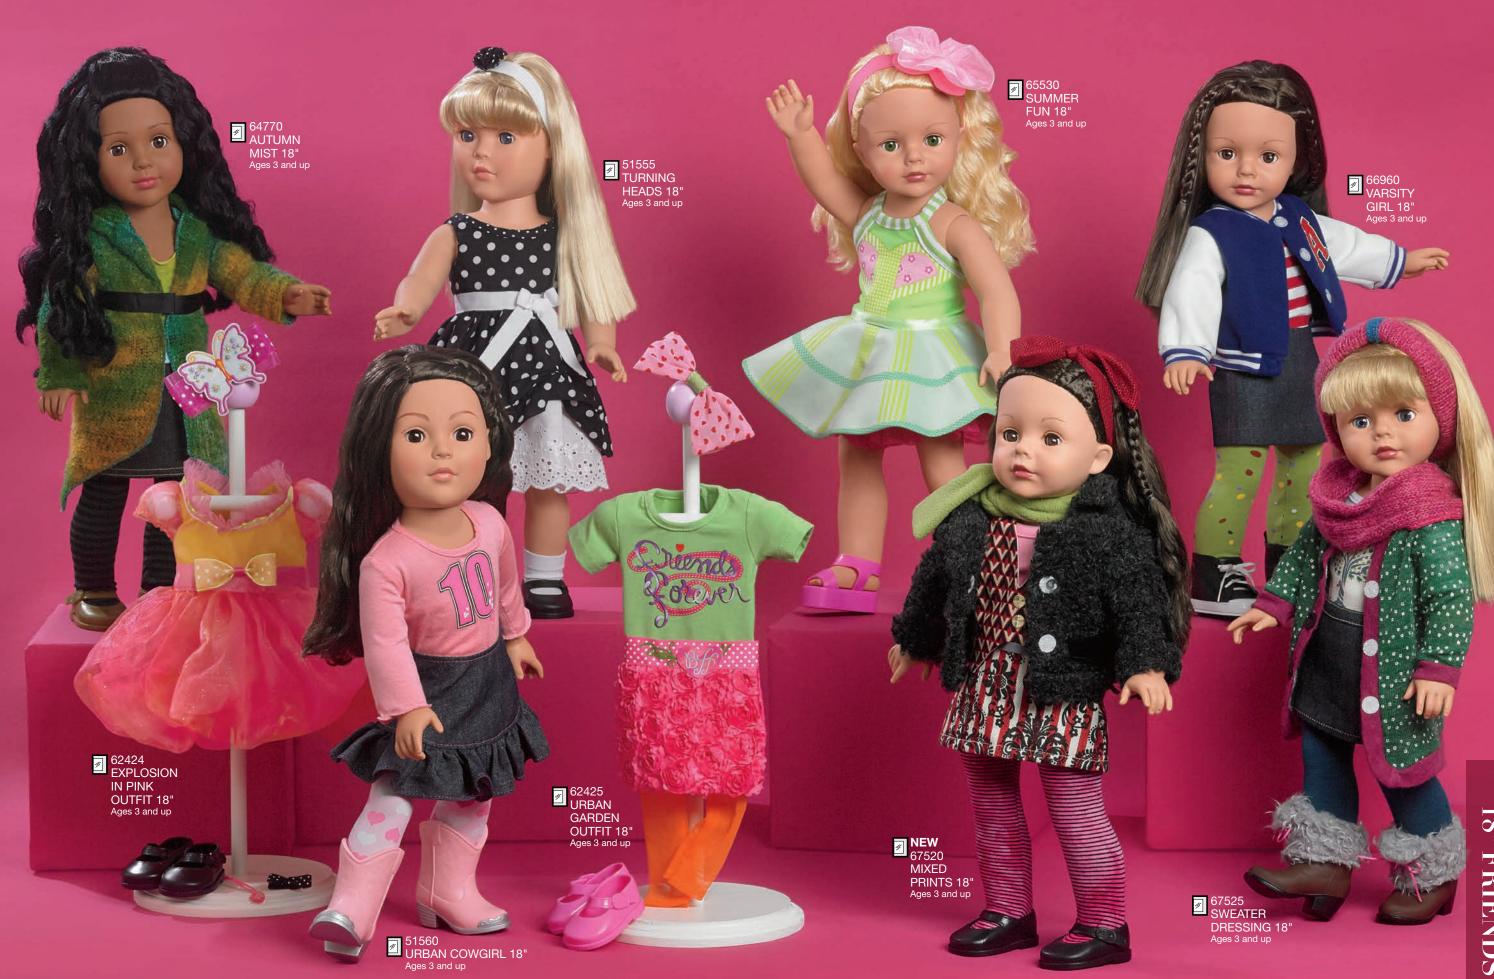

## FAVORITE FRIENDS

Hair play, sparkle, imagination - That's what Favorite Friends offer. For 2014, **Do it Yourself** (DIY) elements and sets encourage creativity and imaginative play. Beautiful faces, eyes that open and close, articulation at the neck, shoulders and waist, rooted hair, poseable bodies and fashionable clothes, make Favorite Friends a girl's best friend.