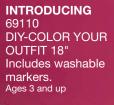

#### INTRODUCING 68915 DIY-MAKE JEWELRY 18" Includes jewelry box (not shown). Àges 3 and up

INTRODUCING 68930 DIY-DECORATE HATS 18" Includes 3 hats and accessories. Ages 3 and up