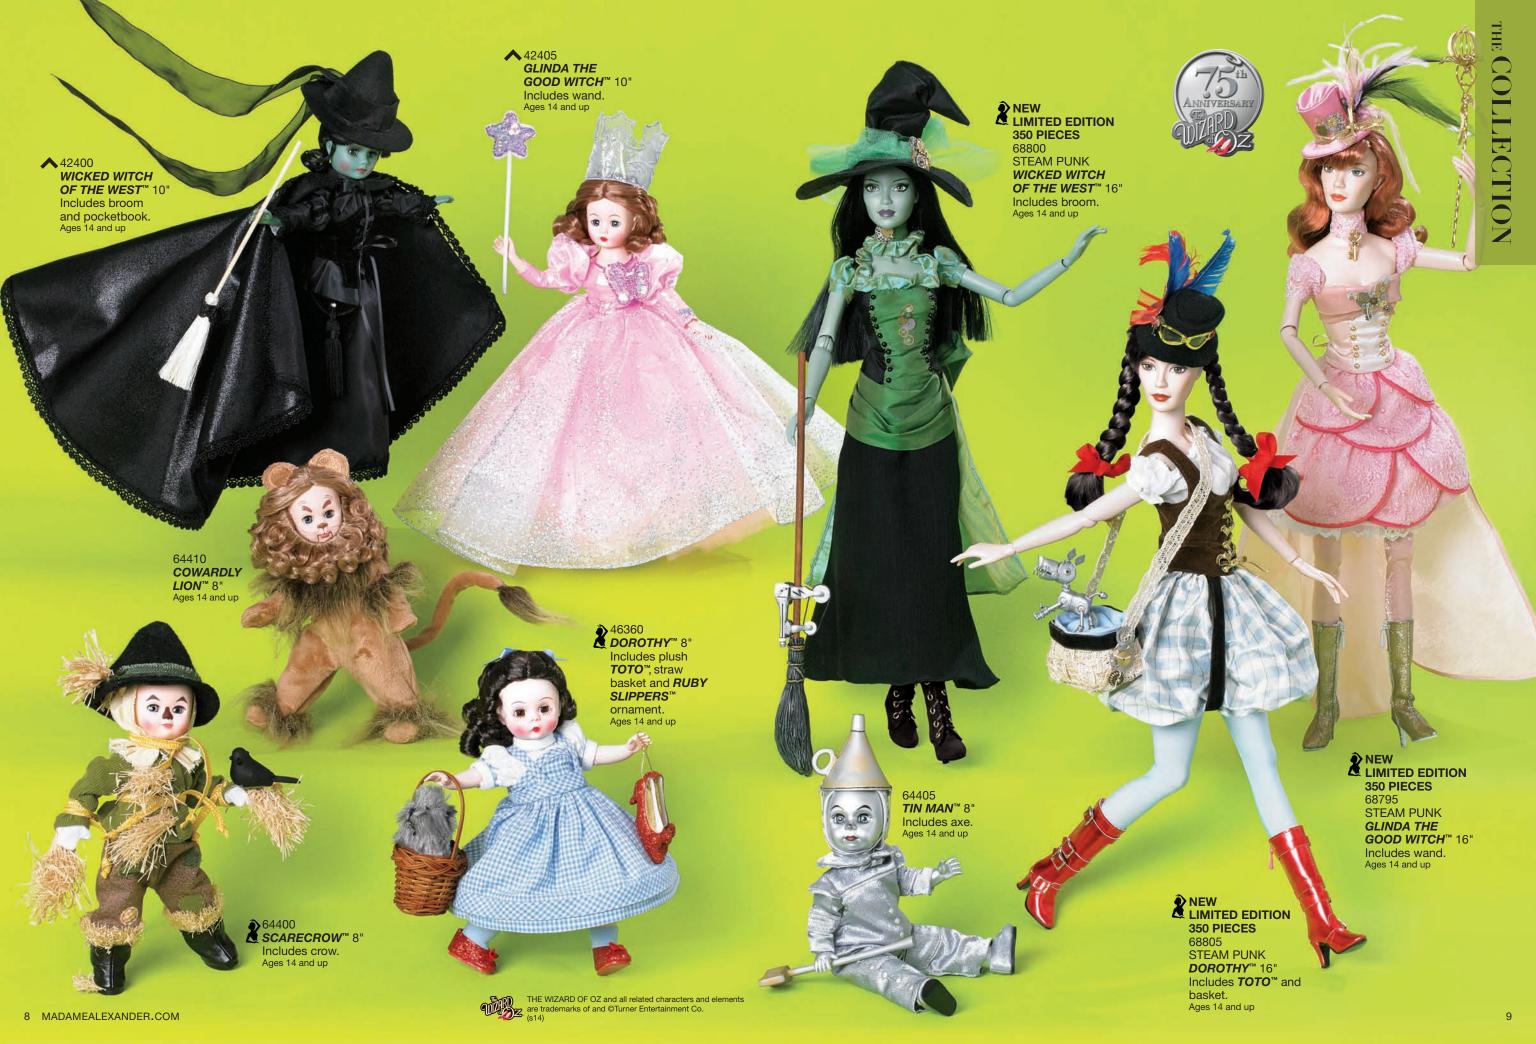

(DIY) elements in our 18" Favorite Friends collection and magnificent collectibles. Explore these pages and find favorites.

THE COLLECTION 2-17 18" FRIENDS 42-52

#### **LEGEND**



Fully Articulated



Washable



Window Box Packaging



NEW LIMITED EDITION

**75 PIECES** ISAAC MIZRAHI MODERN ICONIC CISSY 21" Includes Isaac Mizrahi inspired clutch, sunglasses, watch, bracelet and illustration card. Wears polkadot under garments.

Due to the handmade nature of each Madame Alexander® creation, products, contents and color may vary. Items are UPC coded. © 2014 Alexander Doll Company, a division of KLL Dolls, LLC. All photography and contents are the sole and exclusive property of Alexander Doll

# ISAAC MIZRAHI NEW YORK

















## MY FIRST BABY® NEW PEEKABOOS® NEW 68760 THE PEEKABOOS® BLUEBIRD 9" Newborn and up Madame Alexander Baby offers a collection of **NEW** 69100 soft, huggables designed especially for newborns MY FIRST BABY® SNUGGLE DOLL 14" Newborn and up to 3 years of age or older. Whether it is for cuddling or pretending to be mommy, we have the perfect doll. NEW 69025 MY FIRST BABY® LOVABLE BABY 14" Newborn and up NEW 68735 THE PEEKABOOS® KITTY 9" Newborn and up 68740 NEW 68270 MY FIRST BABY® MY BABY THE PEEKABOOS® BEAR 9" NEW Newborn and up 69015 MY FIRST BABY® BATHTIME BABY 12" BROTHER\* 12" Newborn and up **NEW** 68265 **NEW** 68745 MY FIRST BABY® Totally submersible doll. Includes hooded towel, THE PEEKABOOS® MY BABY SISTER\* 12" Newborn and up DOG 9" 2 fish and 2 bottles. Ages 3 and up