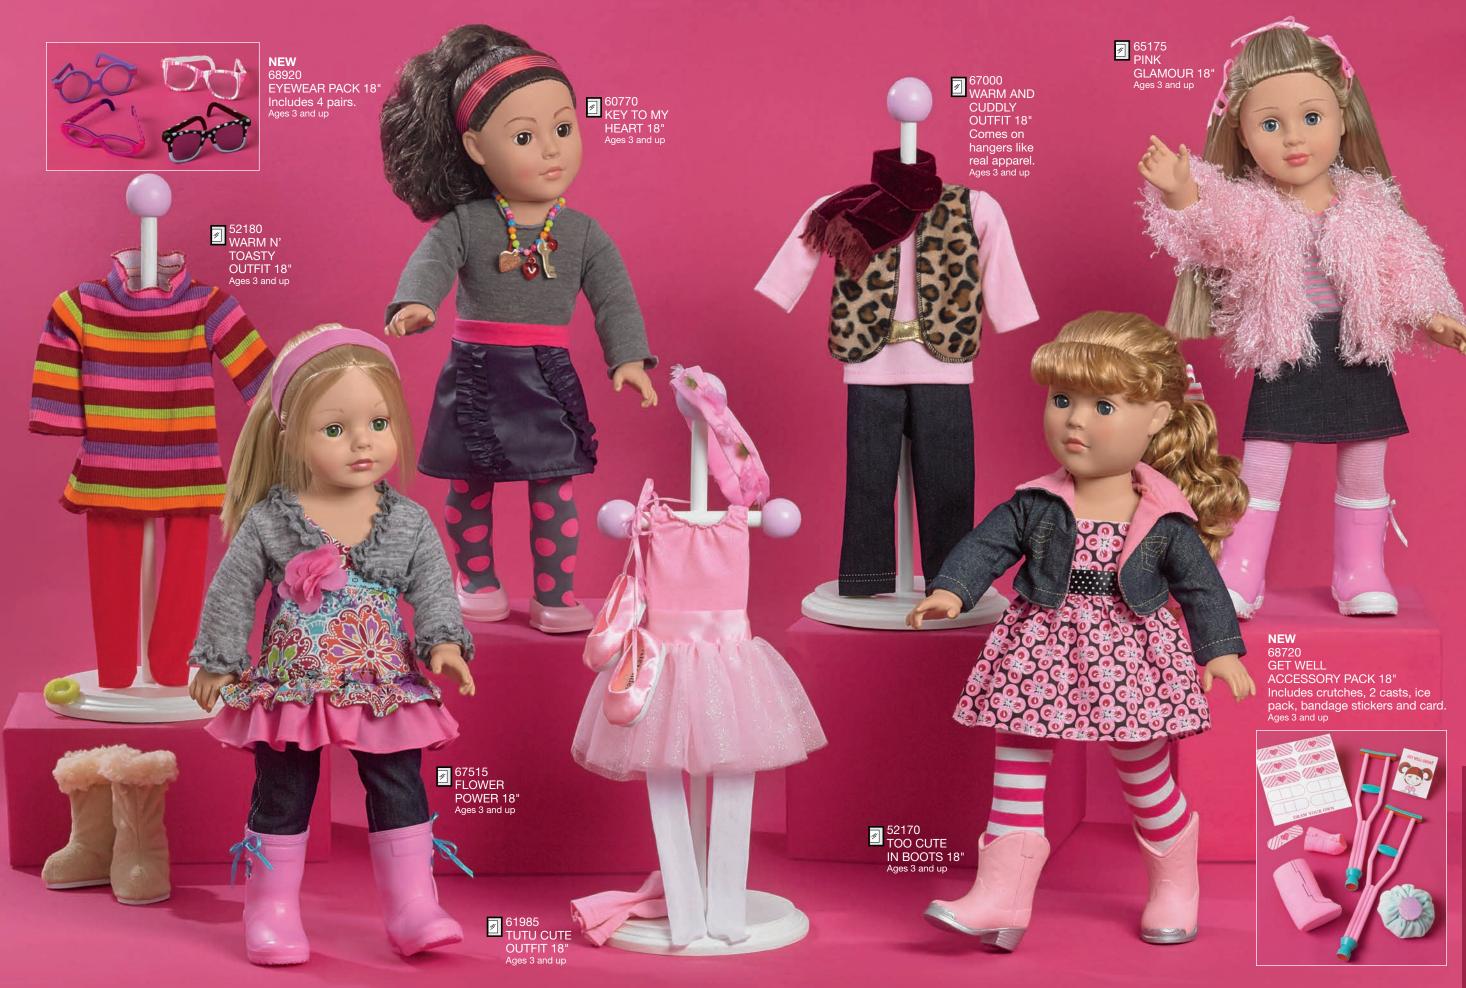

## FAVORITE FRIENDS

Hair play, sparkle, imagination - That's what Favorite Friends offer. For 2014, **Do it Yourself** (DIY) elements and sets encourage creativity and imaginative play. Beautiful faces, eyes that open and close, articulation at the neck, shoulders and waist, rooted hair, poseable bodies and fashionable clothes, make Favorite Friends a girl's best friend.