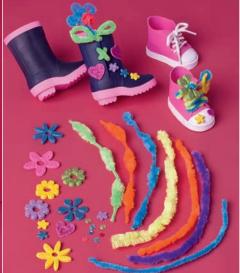

### NEW 68900 PLAID PANTS OUTFIT 18" Comes on hangers like real apparel. Ages 3 and up

**INTRODUCING** 68925 DIY-DECORATE YOUR SHOES 18" Includes 2 pairs of shoes and accessories. Ages 3 and up

NEW 68870 LET IT