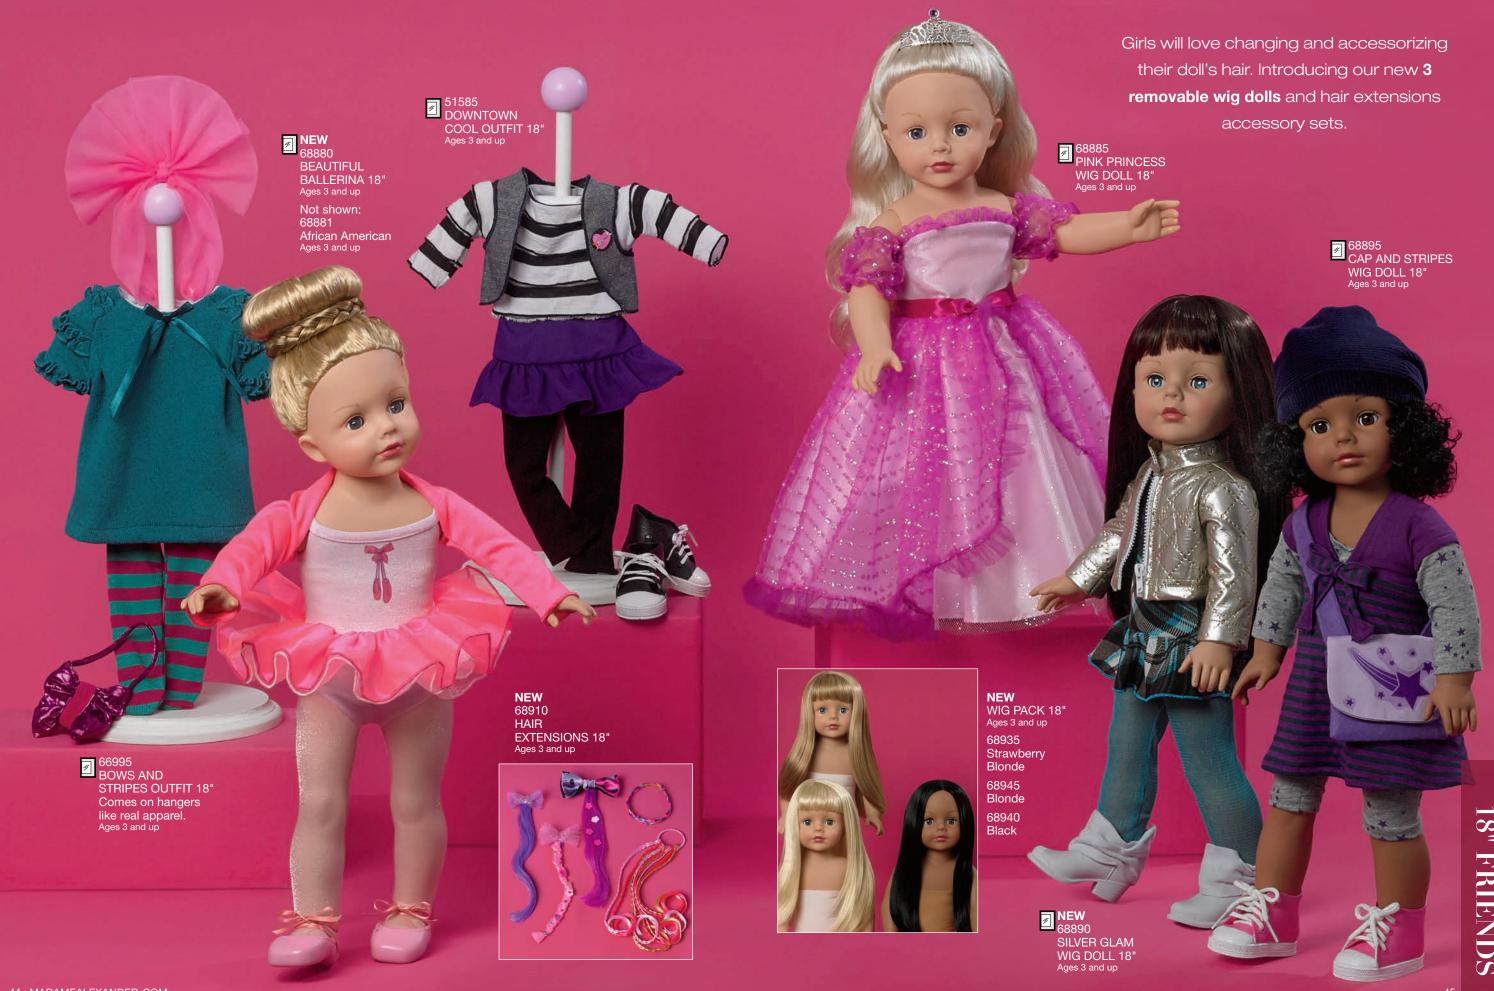

## FAVORITE FRIENDS

Hair play, sparkle, imagination - That's what Favorite Friends offer. For 2014, **Do it Yourself** (DIY) elements and sets encourage creativity and imaginative play. Beautiful faces, eyes that open and close, articulation at the neck, shoulders and waist, rooted hair, poseable bodies and fashionable clothes, make Favorite Friends a girl's best friend.