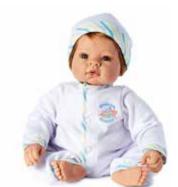

# NEWBORN NURSERY®

These 19" newborns are designed to look and feel just like a real baby. Realistic features like soft skin and wispy hair encourage your little one to love and nurture. These Newborn Nursery dolls include an adoption certificate and are now offered packed in a modified window box. These dolls are recommended for age 3+ because of their heavier, lifelike weight.