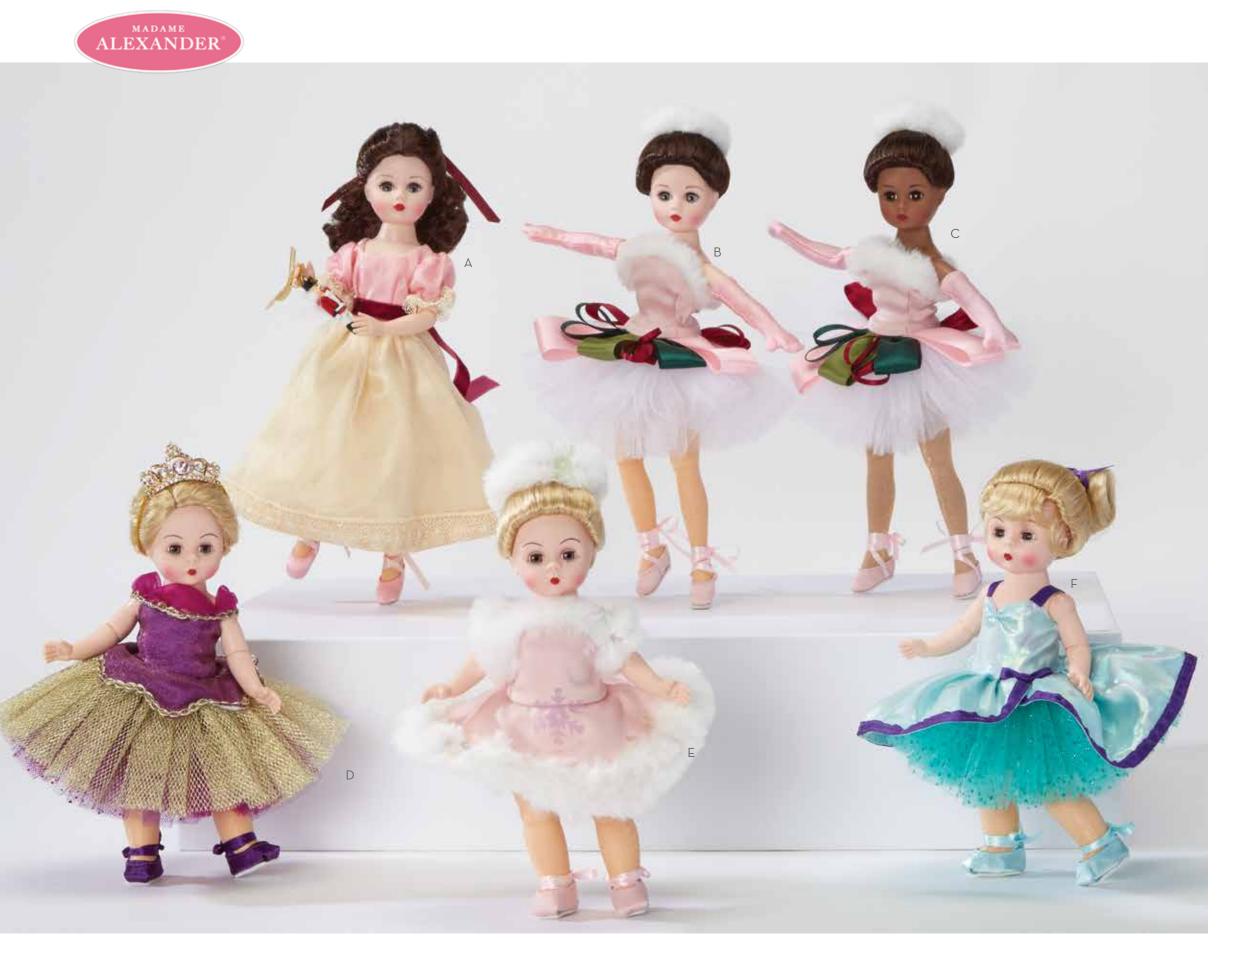

### Collectible Dolls BALLET

#### A New! Clara in the Nutcracker

10" Tall • Articulated Cissette Body • Age 14 + Style # 76405

#### B New! Jolly Jeté

Light Skin/Blue Eyes/Brunette Hair 10" Tall • Articulated Cissette Body • Age 14 + Style # 76355

#### C New! Jolly Jeté

Dark Skin/Brown Eyes/Brunette Hair 10" Tall • Articulated Cissette Body • Age 14 + Style # 76360

**D** New! **Sugar Plum Fairy** 8" Tall • Articulated Wendy Body • Age 14 + , Style # 76375

#### E New! Snowfall Solo

8" Tall • Articulated Wendy Body • Age 14 + Style # 76350

#### F New! Aqua Arabesque

8" Tall • Articulated Wendy Body • Age 14 + Style # 76370