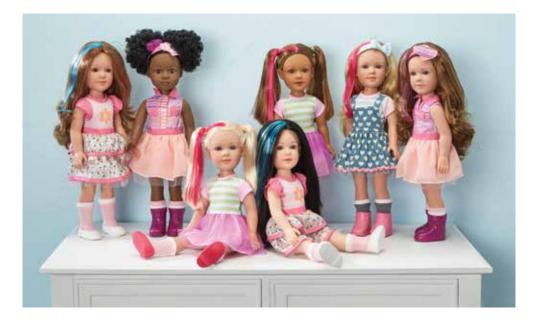

### Play Dolls KINDNESS CLUB®

Meet the Kindness Club, girls with big hearts and big dreams to make the world a better place, teaching caring and respect for all people. These 14" dolls have molded, poseable bodies, realistic fixed eyes, engaging outfits, and beautiful rooted hair with a colorful highlight!

A New! Kindness Club - Rosa Medium Skin Tone/Brown Eyes/Brunette Hair 14" Tall • Age 3 + • Style # 20216

C New! Kindness Club - Harper

Light Skin Tone/Blue Eyes/Blonde Hair

14" Tall • Age 3 + • Style # 20254

E New! Kindness Club - Brooks

Light Skin Tone/Blue Eyes/Blonde Hair

14" Tall • Age 3 + • Style # 20215

**D** New! **Kindness Club - Paisley** Light Skin Tone/Brown Eyes/Brunette Hair 14" Tall • Age 3 + • Style # 20255

F New! Kindness Club - Emmi Light Skin Tone/Brown Eyes/Black Hair 14" Tall • Age 3 + • Style # 20217

B New! Kindness Club - Zola

Dark Skin Tone/Brown Eyes/Black Hair

14" Tall • Age 3 + • Style # 20218

**G** New! **Kindness Club - Avi** Light Skin Tone/Blue Eyes/Brunette Hair 14" Tall • Age 3 + • Style # 20256