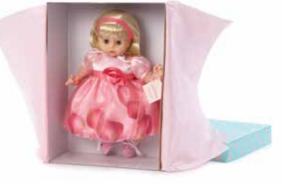

### Nurturing Dolls PUSSYCAT

MADAME ALEXANDER

She's back and as beautiful as ever! Pussycat is a soft, beautiful 14" baby dressed for a floral fête in a satin gown with a petal-filled skirt.

Δ

Pussycat is presented in the classic Madame Alexander 'shoebox' with pink tissue.

A Pussycat Party Dress • Blonde • 14" Tall Age 3 + • Style # 71590