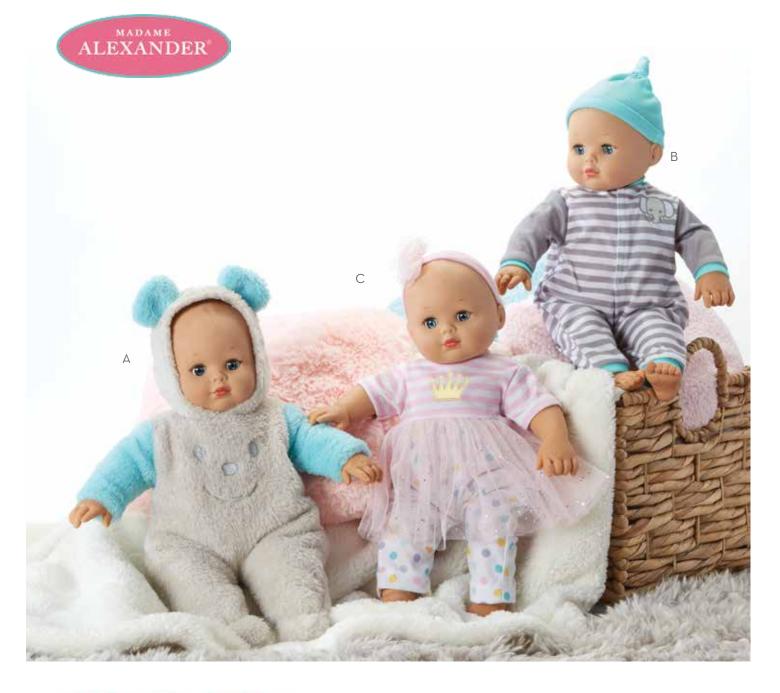

### Nurturing Dolls PEEKABOOS®

This sweet 12" baby doll is cuddly, cute and will fuel your child's imagination for hours of fun! Doll is dressed in an adorable plush animal hoodie that can pull up or down to play peek-a-boo. Soft and squeezable with painted facial features, this baby will inspire lots of nurturing play! A New! Peekaboos® - Llama - Light Skin Tone • 12" Tall • Age Newborn + • Style # 20108

B New! Peekaboos<sup>®</sup> - UniCat - Light Skin Tone • 12" Tall • Age Newborn + • Style # 20111

> E New! Peekaboos® Sloth - Light Skin Tone • 12" Tall • Age Newborn + •Style # 20110

C New! Peekaboos® UniCat - Medium Skin Tone • 12" Tall • Age Newborn + • Style # 20418

**D** New! **Peekaboos® UniCat - Dark Skin Tone** • 12" Tall • Age Newborn + • Style # 20419