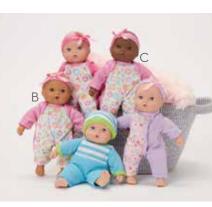

### Nurturing Dolls LITTLE CUTIES

This delightful 8" baby doll is a child's "go anywhere" companion! Take baby on visits, in the car, to the store! Soft fabric body, with molded head with painted features, molded limbs, all ready for cuddling! Wears a removable printed jersey knit outfit with a hat or headband. Each doll is packed with a hangtag.

**A Little Cuties Assortment** • Light Skin Tone • 8" Tall • Age Newborn + • Style # 20190

B Little Cuties - Pink Case Pack • Style # 20402

C Little Cuties - Pink Case Pack • Dark Skin Tone • 8" Tall • Age Newborn + • Style # 20403