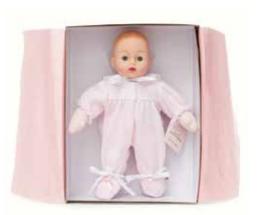

• Medium Skin Tone • 8" Tall • Age Newborn +

**A My First Powder Pink** Light Skin Tone • 12" Tall Age Newborn + • Style # 46670

**B** New! **My First Mint** Dark Skin Tone • 12" Tall Age Newborn + • Style # 20302