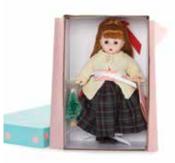

### Collectible Dolls SEASONAL

**C Darling Devil** 8" Tall • Articulated Wendy Body • Age 14 + Style # 76260

**D Lil' Leprechaun** 8" Tall • Articulated Wendy Body • Age 14 + Style # 76245

**E Little Piper** 8" Tall • Articulated Wendy Body • Age 14 + Style # 75045 **F Sweet Celebrations** Dark Skin/Brown Eyes/Brunette Hair 10" Tall • Articulated Cissette Body • Age 14 + Style # 76285