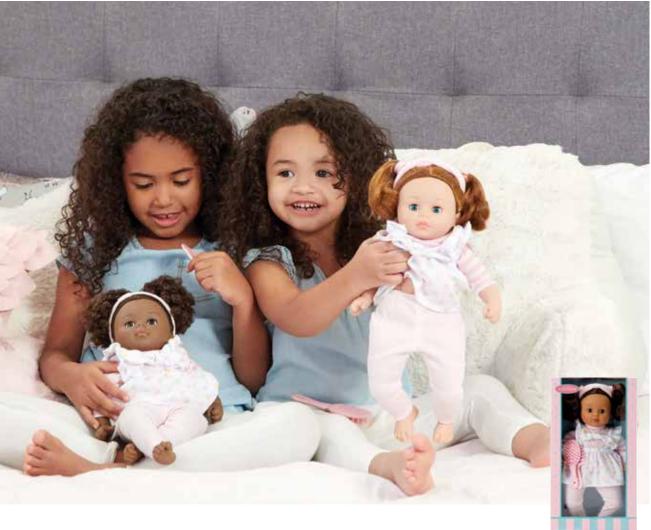

A New! My Little Girl - Polka Dot Pinafore -Dark Skin Tone • 14" Tall • Age 2 + Style # 20222

# **MYLITTLE GIRL**

B New! My Little Girl - Polka Dot Pinafore -Medium Skin Tone • 14" Tall • Age 2 + Style # 20221

C New! My Little Girl - Polka Dot Pinafore -Light Skin Tone • 14" Tall • Age 2 + Style # 20219