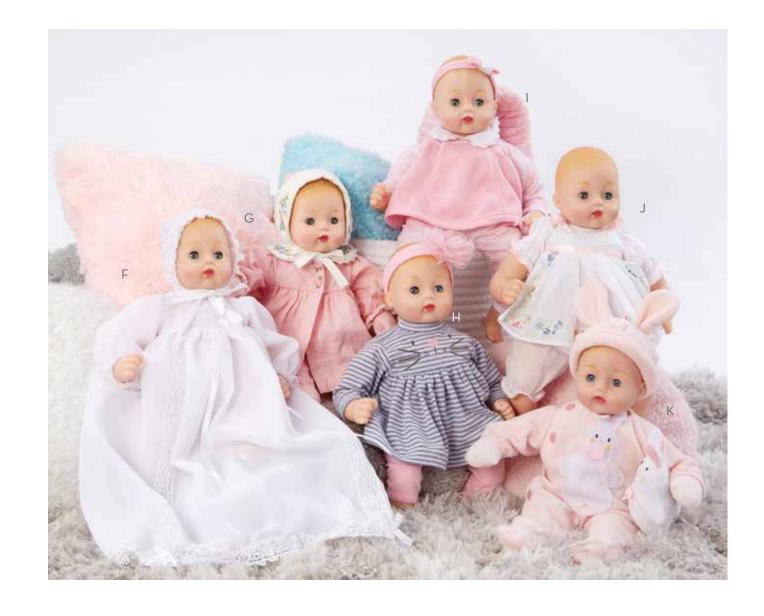

### Nurturing Dolls LITTLE LOVE ESSENTIALS

Little Love Essentials are soft, cuddly and safe for even the smallest doll lover. These fabric-bodied dolls are perfect for infants and a great gift for a baby shower or first birthday. Includes a bottle.

A Little Love Essentials • Stripe Sleeper • 12" Tall Age Newborn + • Style # 75195

B Little Love Essentials • Dot Dress • 12" Tall Age Newborn + • Style # 75200

### Nurturing Dolls **SWEET SMILES**

Parents<sup>®</sup> Magazine Best Toys of 2020 Winner! This adorable 14" baby is just the right size for snuggling! Baby has sleep eyes and a soft body with weighted bottom, so it feels so real to your child! Dressed in classic pink bunny pajama or striped kitty dress with legging. Includes bottle.

C New! Sweet Smiles - Pink -Medium Skin Tone • 14" Tall • Age 18 months + • Style # 20242

E New! Sweet Smiles - Kitty -Light Skin Tone • 14" Tall • Age 18 months + • Style # 20244

D New! Sweet Smiles - Pink -Dark Skin Tone • 14" Tall • Age 18 months + • Style # 20243

F New! Sweet Smiles - Pink -**Light Skin Tone** • 14" Tall • Age 18 months + • Style # 20210

Baby Cuddles is a cutie that will be your child's favorite companion! Baby Cuddles is the perfect size for nurturing play, has a beautiful face with sleep eyes, and a soft fabric body that is perfect for tiny hands to hug with extra love. Two darling styles; each includes a bottle.