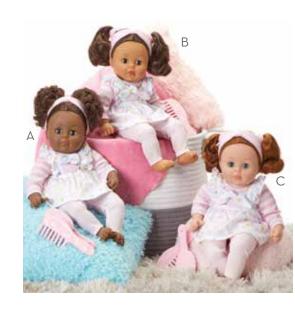

A New! My Little Girl - Polka Dot Pinafore -Dark Skin Tone • 14" Tall • Age 2 + Style # 20222

# **MYLITTLE GIRL**

B New! My Little Girl - Polka Dot Pinafore -Medium Skin Tone • 14" Tall • Age 2 + Style # 20221

C New! My Little Girl - Polka Dot Pinafore -Light Skin Tone • 14" Tall • Age 2 + Style # 20219