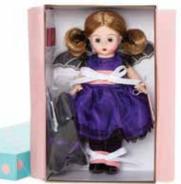

A New! Magic Moonlight 10" Tall • Articulated Cissette Body • Age 14 + Style # 76410

**B** New! **Sweet Spells** 8" Tall • Articulated Wendy Body • Age 14 + Style # 76365