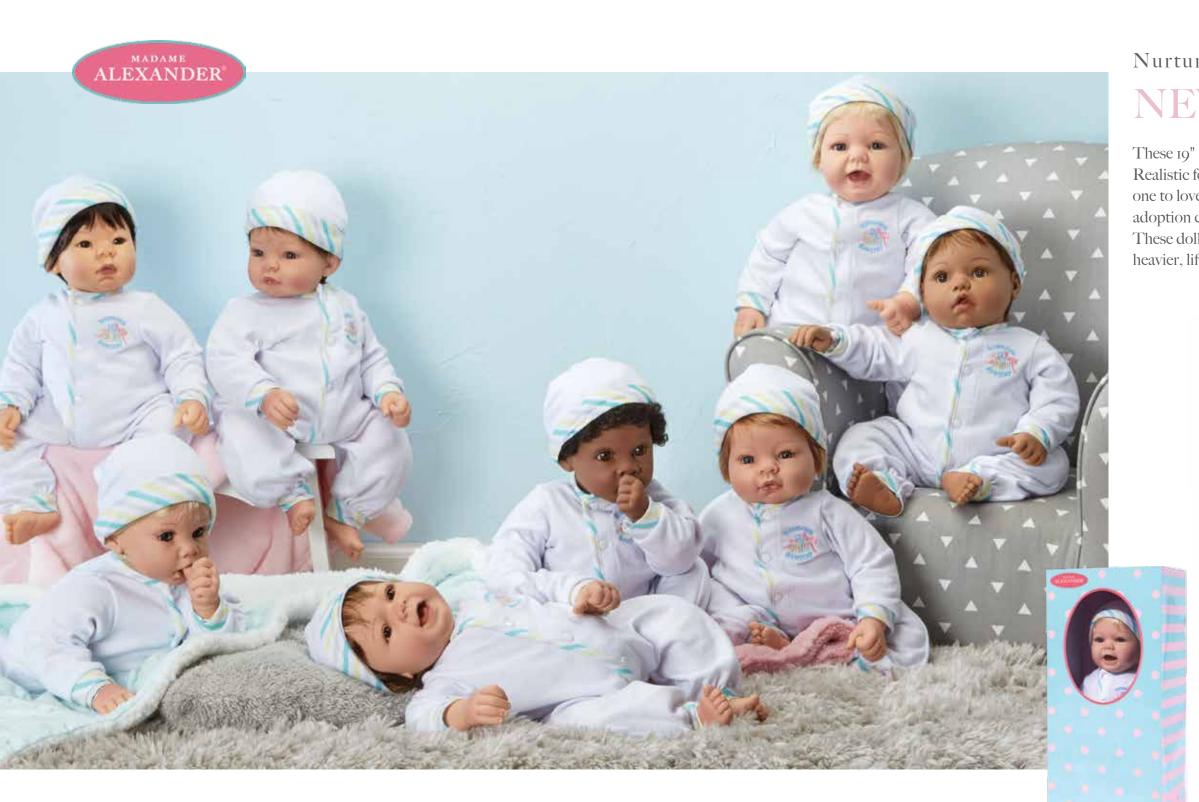

# NEWBORN NURSERY®

These 19" newborns are designed to look and feel just like a real baby. Realistic features like soft skin and wispy hair encourage your little one to love and nurture. These Newborn Nursery dolls include an adoption certificate and are now offered packed in a modified window box. These dolls are recommended for age 3+ because of their heavier, lifelike weight.

#### **Little Sweetheart** Light Skin Tone Blue Eyes Blonde Hair 19" Tall • Age 3 + Style # 76000

#### Angel Love

Dark Skin Tone Brown Eyes Black Hair 19" Tall • Age 3 + Style # 76035

#### Sweet Baby Light Skin Tone

Brown Eyes Brown Hair 19" Tall • Age 3 + Style # 76010

#### Beautiful Baby

Light Skin Tone Brown Eyes Black Hair 19" Tall • Age 3 + Style # 76025