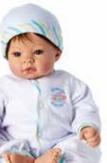

# NEWBORN NURSERY®

These 19" newborns are designed to look and feel just like a real baby. Realistic features like soft skin and wispy hair encourage your little one to love and nurture. These Newborn Nursery dolls include an adoption certificate and are now offered packed in a modified window box. These dolls are recommended for age 3+ because of their heavier, lifelike weight.