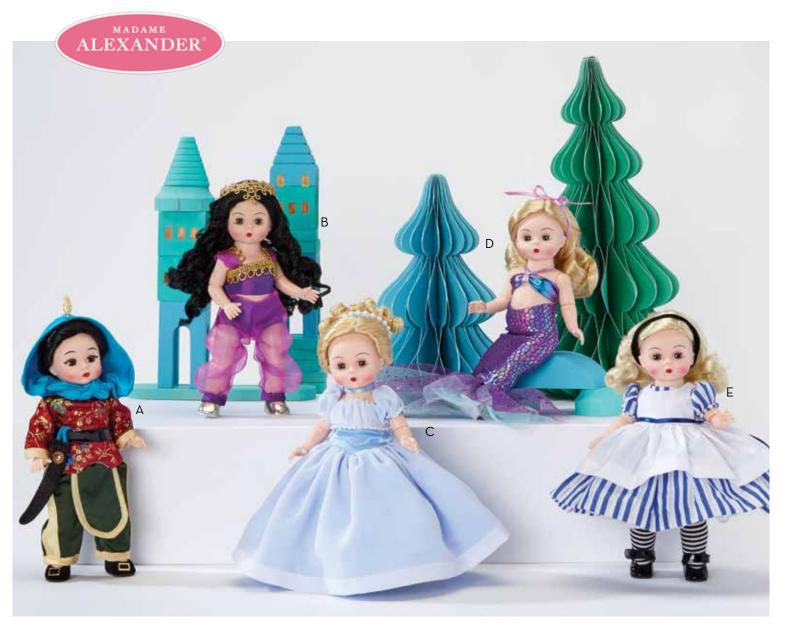

#### G First Communion Blessings

Medium Skin Tone/Brown Eyes/Brunette Hair 8" Tall • Articulated Wendy Body • Age 14 + Style # 75097

A Hua Mulan 8" Tall • Articulated Wendy Body • Age 14 + Style # 76235

B 1001 Nights 8" Tall • Articulated Wendy Body • Age 14 + Style # 75105

C New! Cinderella 8" Tall • Articulated Wendy Body • Age 14 + Style # 76385

### Collectible Dolls **STORYLAND**

D New! Sea Sprite 8" Tall • Articulated Wendy Body • Age 14 + Style # 76395

E New! Down the Rabbit Hole 8" Tall • Articulated Wendy Body • Age 14 + Style # 76380

F Polish Ksieznicka 8" Tall • Articulated Wendy Body • Age 14 + Style # 76225

G Indian Raajakumaaree 8" Tall • Articulated Wendy Body • Age 14 + Style # 75140