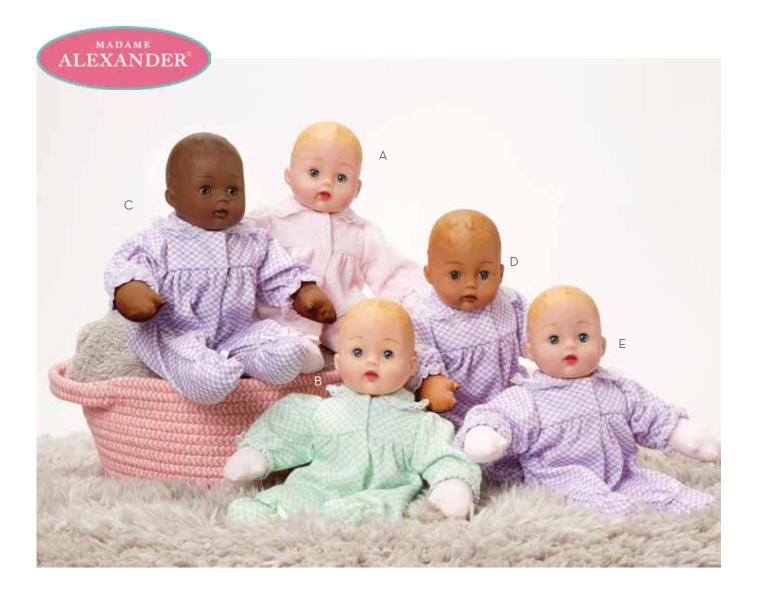

### Nurturing Dolls LITTLE CUTIES

This delightful 8" baby doll is a child's "go anywhere" companion! Take baby on visits, in the car, to the store! Soft fabric body, with molded head with painted features, molded limbs, all ready for cuddling! Wears a removable printed jersey knit outfit with a hat or headband. Each doll is packed with a hangtag.

**A Little Cuties Assortment** • Light Skin Tone • 8" Tall • Age Newborn + • Style # 20190

B Little Cuties - Pink Case Pack • Style # 20402

C Little Cuties - Pink Case Pack • Dark Skin Tone • 8" Tall • Age Newborn + • Style # 20403