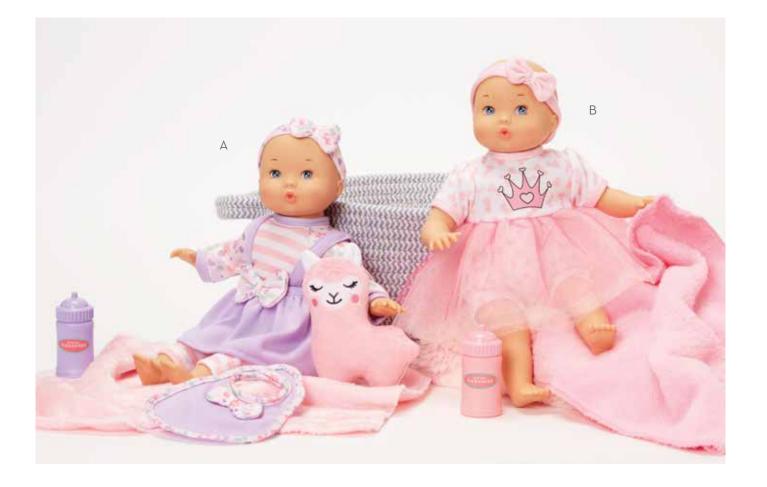

### Nurturing Dolls

**SWEET BABY NURSERY<sup>®</sup>** 

Sweet Baby Nursery dolls are perfect for tiny hands. These 12" baby dolls are designed to engage little ones' senses. All are crafted of baby-safe materials, from their soft fabric bodies and outfits to their molded faces. Little Love Essentials includes a plush llama, bib, blanket and bottle. Little Love Princess includes a blanket and bottle.

A New! Sweet Baby Nursery Little Love Essentials • 12" Tall • Age 2 + Style # 20384

B New! Sweet Baby Nursery Little Love Princess • 12" Tall • Age 2 + Style # 20383

This adorable 14" toddler doll is ready to be your child's special friend! She has rooted hair in adorable pigtails, sleep eyes, and a soft body with a weighted bottom. She's dressed for playtime in a sweet polka dot pinafore, tee, leggings, and headband. Includes comb and brush.