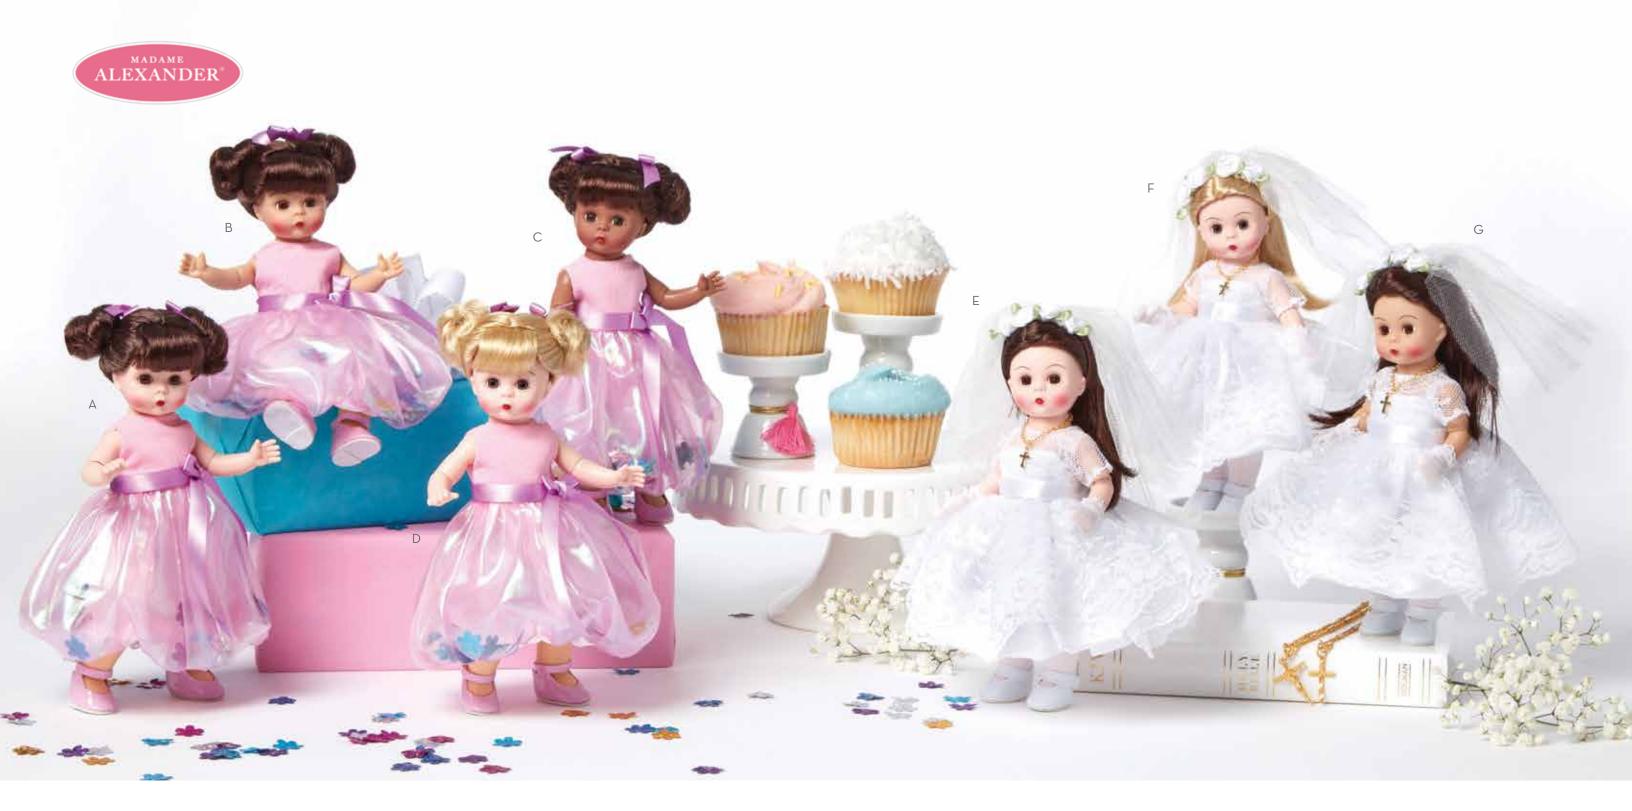

A Birthday Joy Light Skin Tone/Brown Eyes/Brunette Hair 8" Tall • Articulated Wendy Body • Age 14 + Style # 75117

### B Birthday Joy

Medium Skin Tone/Brown Eyes/Brunette Hair 8" Tall • Articulated Wendy Body • Age 14 + Style # 75115 **C Birthday Joy** Dark Skin Tone/Brown Eyes/Brunette Hair 8" Tall • Articulated Wendy Body • Age 14 + Style # 75120

**D Birthday Joy** Light Skin Tone/Blue Eyes/Blonde Hair 8" Tall • Articulated Wendy Body • Age 14 + Style # 75110

# Collectible Dolls CELEBRATIONS

**E First Communion Blessings** Light Skin Tone/Brown Eyes/Brunette Hair 8" Tall • Articulated Wendy Body • Age 14 + Style # 75095

#### F First Communion Blessings

Light Skin Tone/Blue Eyes/Blonde Hair 8" Tall • Articulated Wendy Body • Age 14 + Style # 75090

#### G First Communion Blessings

Medium Skin Tone/Brown Eyes/Brunette Hair 8" Tall • Articulated Wendy Body • Age 14 + Style # 75097

A Hua Mulan 8" Tall • Articulated Wendy Body • Age 14 + Style # 76235