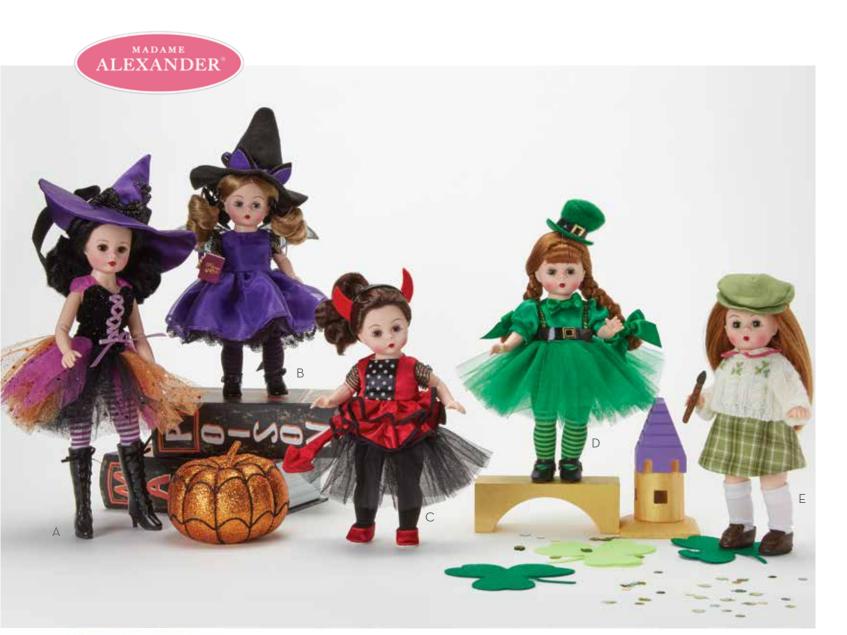

A New! Magic Moonlight 10" Tall • Articulated Cissette Body • Age 14 + Style # 76410

**B** New! **Sweet Spells** 8" Tall • Articulated Wendy Body • Age 14 + Style # 76365

### Collectible Dolls SEASONAL

**C Darling Devil** 8" Tall • Articulated Wendy Body • Age 14 + Style # 76260

**D Lil' Leprechaun** 8" Tall • Articulated Wendy Body • Age 14 + Style # 76245

**E Little Piper** 8" Tall • Articulated Wendy Body • Age 14 + Style # 75045 **F Sweet Celebrations** Dark Skin/Brown Eyes/Brunette Hair 10" Tall • Articulated Cissette Body • Age 14 + Style # 76285