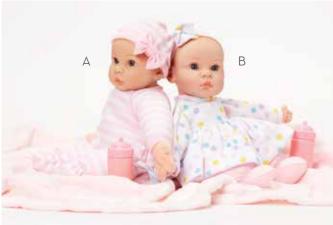

### Nurturing Dolls LITTLE LOVE ESSENTIALS

Little Love Essentials are soft, cuddly and safe for even the smallest doll lover. These fabric-bodied dolls are perfect for infants and a great gift for a baby shower or first birthday. Includes a bottle.

A Little Love Essentials • Stripe Sleeper • 12" Tall Age Newborn + • Style # 75195

B Little Love Essentials • Dot Dress • 12" Tall Age Newborn + • Style # 75200