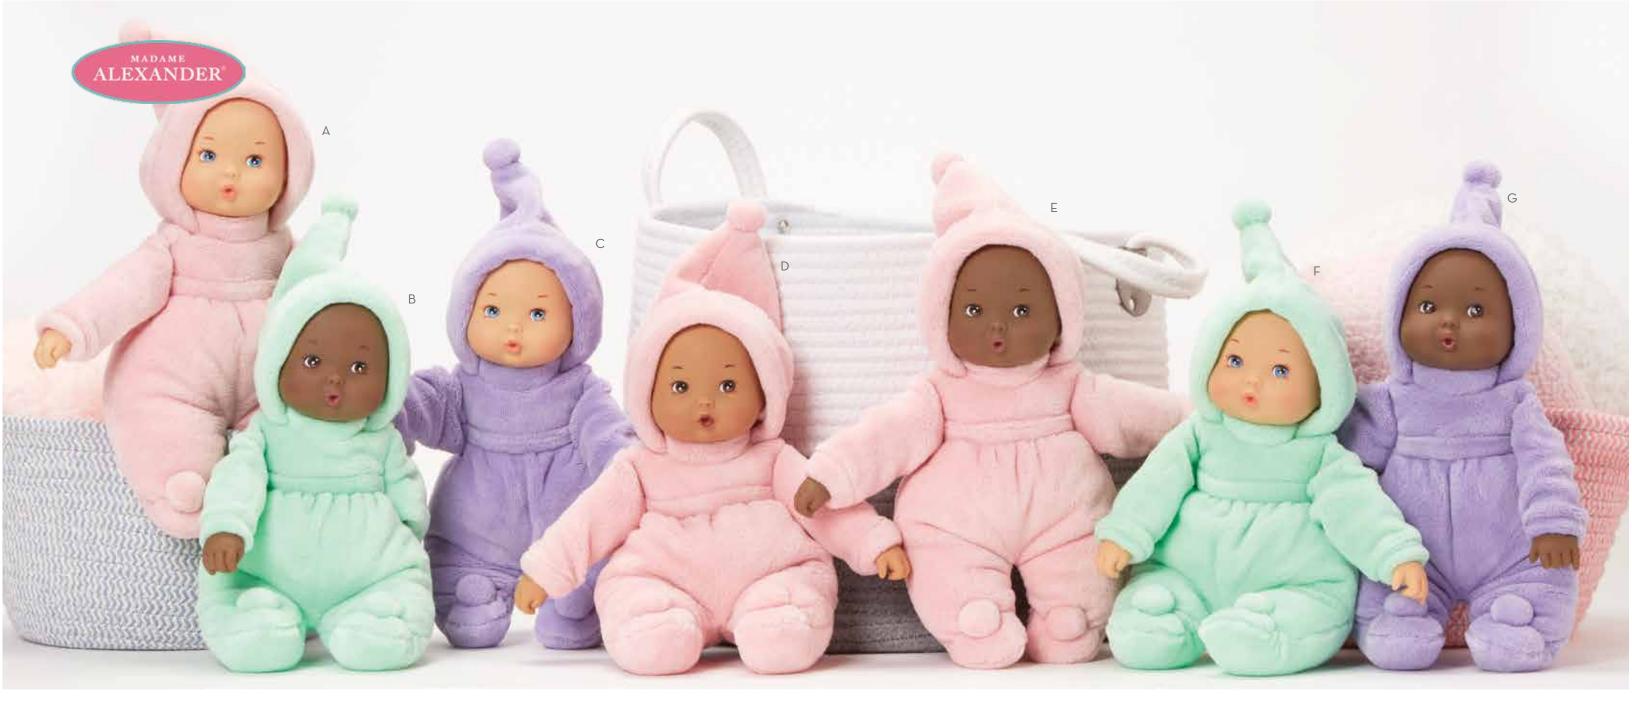

### Nurturing Dolls HUGGUMS®

These classic 12" baby dolls are perfect for tiny hands. Made with soft bodies meant to be hugged. One of these adorable dollies will become your "baby's baby."

A Pink Check Huggums<sup>®</sup> • Light Skin Tone • 12" Tall • Age 2 + • Style # 29200

B Mint Check Huggums<sup>®</sup> • Light Skin Tone • 12" Tall • Age 2 + • Style # 75240

C New! Lavender Check Huggums® • Dark Skin Tone • 12" Tall • Age 2 + • Style # 20417

D New! Lavender Check Huggums® • Medium Skin Tone • 12" Tall • Age 2 + • Style # 20416

E New! Lavender Check Huggums<sup>®</sup> • Light Skin Tone •12" Tall • Age 2 + • Style # 20414