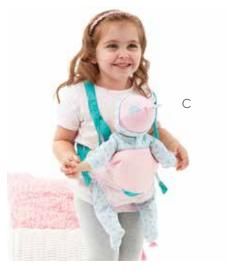

### Nurturing Dolls LEE MIDDLETON

These realistic 16" baby dolls have natural features and lifelike expressions. Soft, weighted bodies make these newborn dolls feel so cuddly and real! Every doll is packed in a window box and accompanied by a blanket, pillow and adoption certificate.

B Newborn Baby Pink Cloud 16" Tall • Age 2 + • Style # 72850

C Baby Bundle Carrier Age 2 + • Style # 71770

**Baby Face** Medium Skin Tone Brown Eyes Brown Hair 19" Tall • Age 3 + Style # 76030

**Munchkin** Light Skin Tone Blue Eyes Brown Hair 19" Tall • Age 3 + Style # 76015