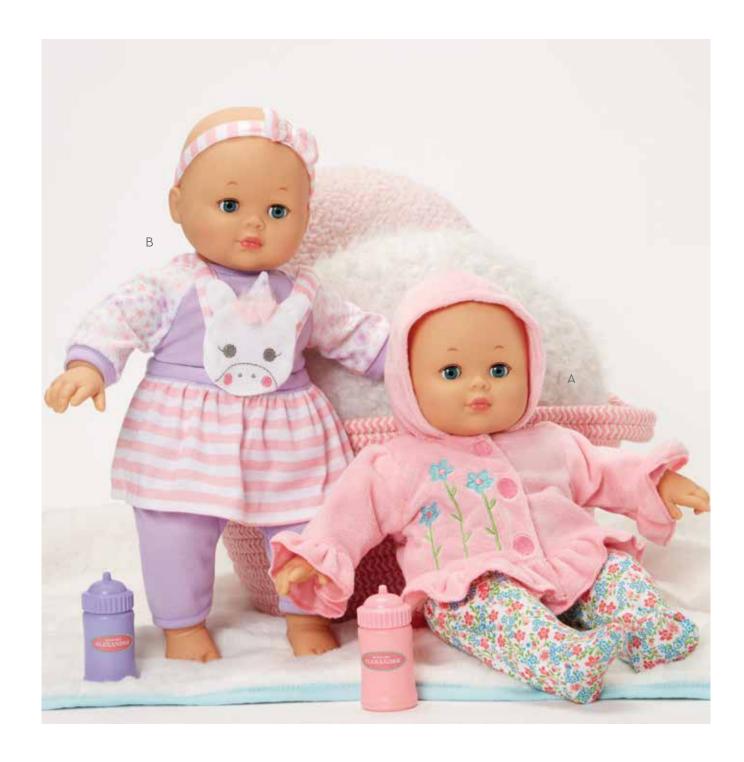

### Nurturing Dolls

**SWEET BABY NURSERY<sup>®</sup>** 

Sweet Baby Nursery dolls are perfect for tiny hands. These 12" baby dolls are designed to engage little ones' senses. All are crafted of baby-safe materials, from their soft fabric bodies and outfits to their molded faces. Little Love Essentials includes a plush llama, bib, blanket and bottle. Little Love Princess includes a blanket and bottle.

A New! Sweet Baby Nursery Little Love Essentials • 12" Tall • Age 2 + Style # 20384

B New! Sweet Baby Nursery Little Love Princess • 12" Tall • Age 2 + Style # 20383

This adorable 14" toddler doll is ready to be your child's special friend! She has rooted hair in adorable pigtails, sleep eyes, and a soft body with a weighted bottom. She's dressed for playtime in a sweet polka dot pinafore, tee, leggings, and headband. Includes comb and brush.