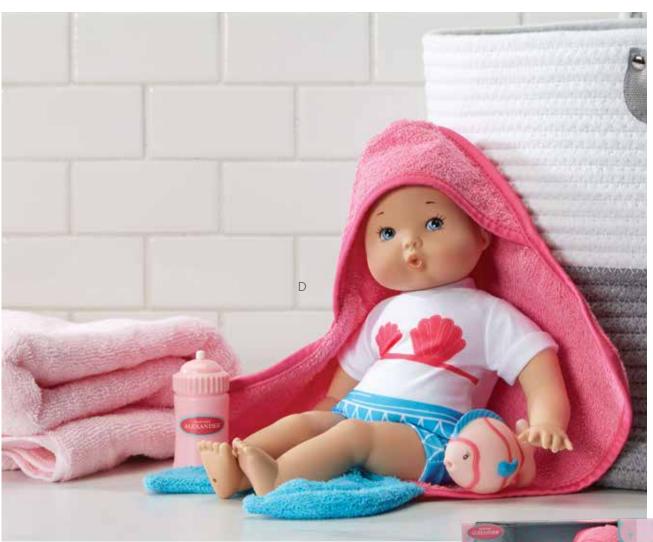

**D Splash and Play Mermaid** • 12" Tall Age 2 + • Style # 76050

Nurturing Dolls

## SPLASH AND PLAY

Splash and Play Mermaid is designed for time in the tub! Doll is fully submersible, floats and comes dressed in a mermaid swim set with a hooded towel 'tail.' Includes squirt fish toy and bottle!