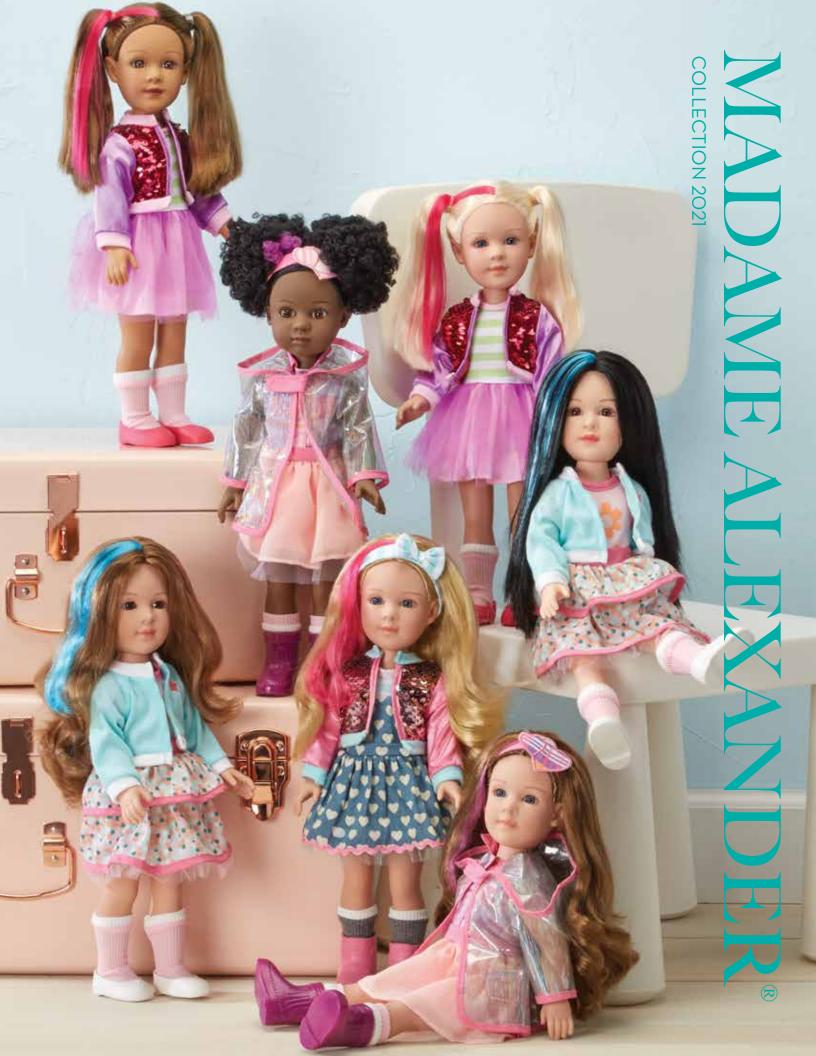

### Nurturing Dolls LITTLE CUTIES

This delightful 8" baby doll is a child's "go anywhere" companion! Take baby on visits, in the car, to the store! Soft fabric body, with molded head with painted features, molded limbs, all ready for cuddling! Wears a removable printed jersey knit outfit with a hat or headband. Each doll is packed with a hangtag.

**A Little Cuties Assortment** • Light Skin Tone • 8" Tall • Age Newborn + • Style # 20190

B Little Cuties - Pink Case Pack • Style # 20402

C Little Cuties - Pink Case Pack • Dark Skin Tone • 8" Tall • Age Newborn + • Style # 20403

• Medium Skin Tone • 8" Tall • Age Newborn +

**A My First Powder Pink** Light Skin Tone • 12" Tall Age Newborn + • Style # 46670

**B** New! **My First Mint** Dark Skin Tone • 12" Tall Age Newborn + • Style # 20302

**C** New! **My First Lavender** Light Skin Tone • 12" Tall Age Newborn + • Style # 20298 **D** New! **My First Powder Pink** Medium Skin Tone • 12" Tall Age Newborn + • Style # 46673

**E** New! **My First Powder Pink** Dark Skin Tone • 12" Tall Age Newborn + • Style # 46671

**F My First Mint** Light Skin Tone • 12" Tall Age Newborn + • Style # 76045

**G** New! **My First Lavender** Dark Skin Tone • 12" Tall Age Newborn + • Style # 20300