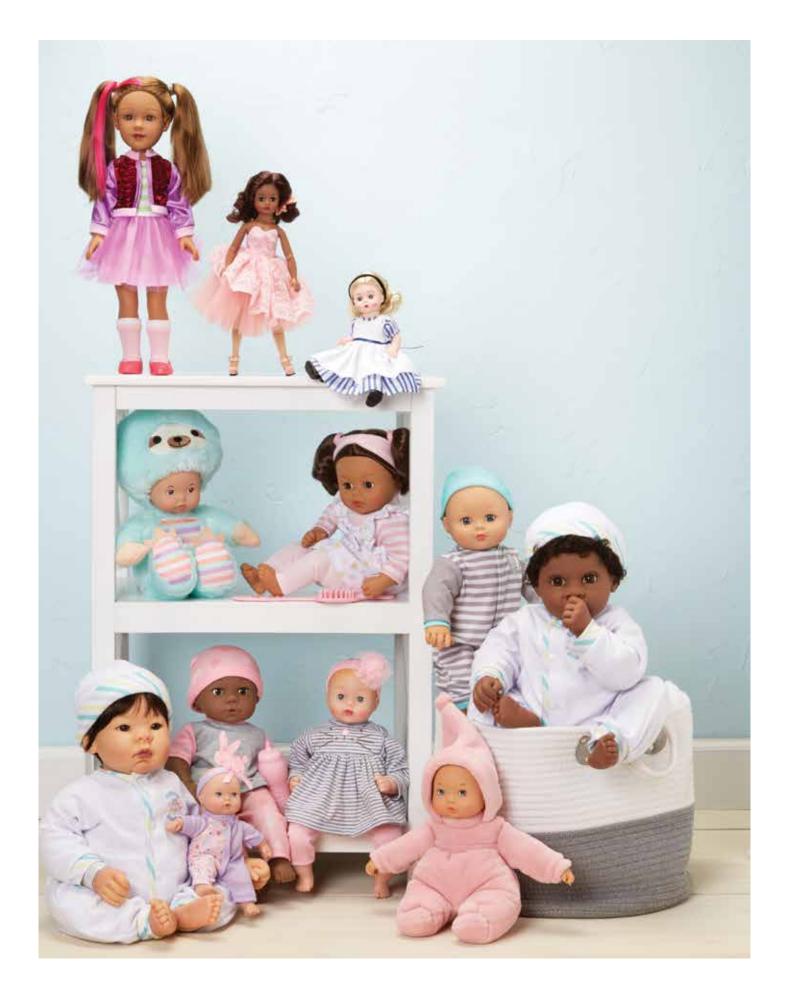

### Nurturing Dolls LITTLE LOVE ESSENTIALS

Little Love Essentials are soft, cuddly and safe for even the smallest doll lover. These fabric-bodied dolls are perfect for infants and a great gift for a baby shower or first birthday. Includes a bottle.

A Little Love Essentials • Stripe Sleeper • 12" Tall Age Newborn + • Style # 75195

B Little Love Essentials • Dot Dress • 12" Tall Age Newborn + • Style # 75200

### Nurturing Dolls **SWEET SMILES**

Parents<sup>®</sup> Magazine Best Toys of 2020 Winner! This adorable 14" baby is just the right size for snuggling! Baby has sleep eyes and a soft body with weighted bottom, so it feels so real to your child! Dressed in classic pink bunny pajama or striped kitty dress with legging. Includes bottle.

C New! Sweet Smiles - Pink -Medium Skin Tone • 14" Tall • Age 18 months + • Style # 20242

E New! Sweet Smiles - Kitty -Light Skin Tone • 14" Tall • Age 18 months + • Style # 20244

D New! Sweet Smiles - Pink -Dark Skin Tone • 14" Tall • Age 18 months + • Style # 20243

F New! Sweet Smiles - Pink -**Light Skin Tone** • 14" Tall • Age 18 months + • Style # 20210

Baby Cuddles is a cutie that will be your child's favorite companion! Baby Cuddles is the perfect size for nurturing play, has a beautiful face with sleep eyes, and a soft fabric body that is perfect for tiny hands to hug with extra love. Two darling styles; each includes a bottle.

**A Baby Cuddles · Pink Hoodie ·** 14" Tall Age 18 months + • Style # 71915

**B** New! **Baby Cuddles · Unicorn Jumper ·** 14" Tall Age 18 months + • Style # 20389

### Nurturing Dolls

**SWEET BABY NURSERY<sup>®</sup>** 

Sweet Baby Nursery dolls are perfect for tiny hands. These 12" baby dolls are designed to engage little ones' senses. All are crafted of baby-safe materials, from their soft fabric bodies and outfits to their molded faces. Little Love Essentials includes a plush llama, bib, blanket and bottle. Little Love Princess includes a blanket and bottle.

A New! Sweet Baby Nursery Little Love Essentials • 12" Tall • Age 2 + Style # 20384

B New! Sweet Baby Nursery Little Love Princess • 12" Tall • Age 2 + Style # 20383

This adorable 14" toddler doll is ready to be your child's special friend! She has rooted hair in adorable pigtails, sleep eyes, and a soft body with a weighted bottom. She's dressed for playtime in a sweet polka dot pinafore, tee, leggings, and headband. Includes comb and brush.

### Nurturing Dolls HUGGUMS®

These classic 12" baby dolls are perfect for tiny hands. Made with soft bodies meant to be hugged. One of these adorable dollies will become your "baby's baby."

A Pink Check Huggums<sup>®</sup> • Light Skin Tone • 12" Tall • Age 2 + • Style # 29200

B Mint Check Huggums<sup>®</sup> • Light Skin Tone • 12" Tall • Age 2 + • Style # 75240

C New! Lavender Check Huggums® • Dark Skin Tone • 12" Tall • Age 2 + • Style # 20417

D New! Lavender Check Huggums® • Medium Skin Tone • 12" Tall • Age 2 + • Style # 20416