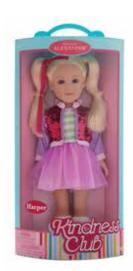

A New! Kindness Club - Rosa Medium Skin Tone/Brown Eyes/Brunette Hair 14" Tall • Age 3 + • Style # 20216

C New! Kindness Club - Harper

Light Skin Tone/Blue Eyes/Blonde Hair

14" Tall • Age 3 + • Style # 20254