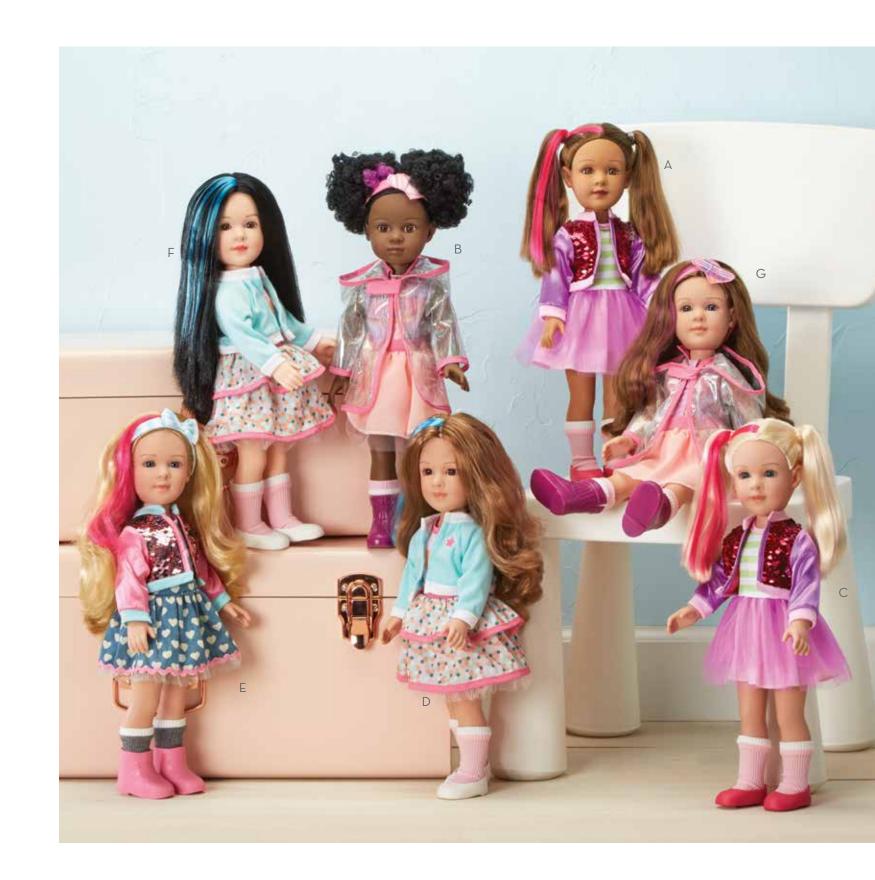

### Play Dolls KINDNESS CLUB®

Meet the Kindness Club, girls with big hearts and big dreams to make the world a better place, teaching caring and respect for all people. These 14" dolls have molded, poseable bodies, realistic fixed eyes, engaging outfits, and beautiful rooted hair with a colorful highlight!

A New! Kindness Club - Rosa Medium Skin Tone/Brown Eyes/Brunette Hair 14" Tall • Age 3 + • Style # 20216

C New! Kindness Club - Harper

Light Skin Tone/Blue Eyes/Blonde Hair

14" Tall • Age 3 + • Style # 20254

E New! Kindness Club - Brooks

Light Skin Tone/Blue Eyes/Blonde Hair

14" Tall • Age 3 + • Style # 20215

**D** New! **Kindness Club - Paisley** Light Skin Tone/Brown Eyes/Brunette Hair 14" Tall • Age 3 + • Style # 20255

F New! Kindness Club - Emmi Light Skin Tone/Brown Eyes/Black Hair 14" Tall • Age 3 + • Style # 20217

B New! Kindness Club - Zola

Dark Skin Tone/Brown Eyes/Black Hair

14" Tall • Age 3 + • Style # 20218

**G** New! **Kindness Club - Avi** Light Skin Tone/Blue Eyes/Brunette Hair 14" Tall • Age 3 + • Style # 20256