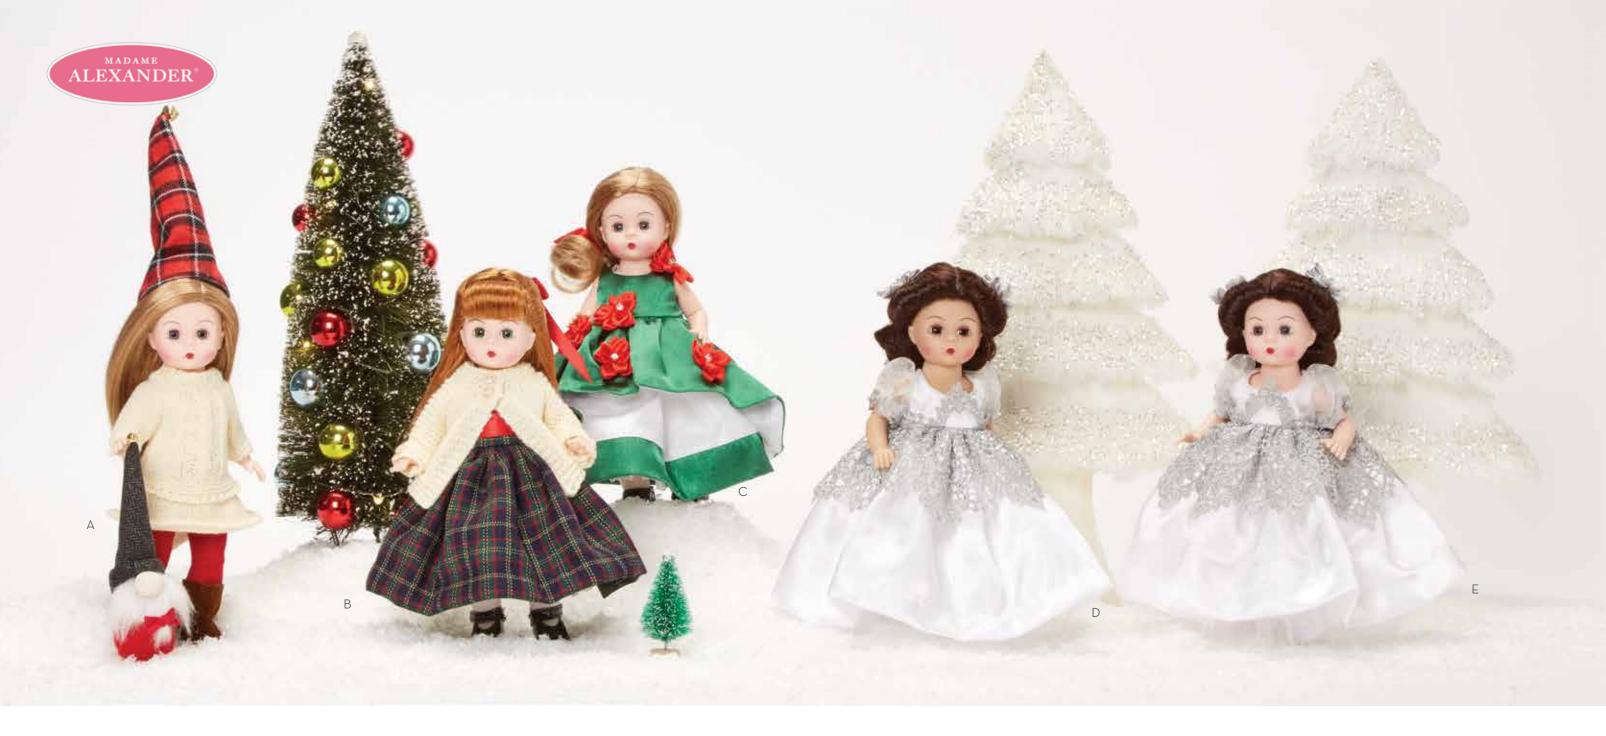

### Collectible Dolls SEASONAL

A New! Gnome for the Holidays 8" Tall • Articulated Wendy Body • Age 14 + , Style # 76390

**B** New! Farmhouse Christmas 8" Tall • Articulated Wendy Body • Age 14 + , Style # 76435

C Christmas Cheer 8" Tall • Articulated Wendy Body • Age 14 + Style # 76250

D New! Silver Belle Angel Medium Skin/Brown Eyes/Brunette Hair 8" Tall • Articulated Wendy Body • Age 14 + Style # 76267

E New! Silver Belle Angel Light Skin/Blue Eyes/Brunette Hair 8" Tall • Articulated Wendy Body • Age 14 + Style # 76265

A New! Magic Moonlight 10" Tall • Articulated Cissette Body • Age 14 + Style # 76410

**B** New! **Sweet Spells** 8" Tall • Articulated Wendy Body • Age 14 + Style # 76365

### Collectible Dolls SEASONAL

**C Darling Devil** 8" Tall • Articulated Wendy Body • Age 14 + Style # 76260

**D Lil' Leprechaun** 8" Tall • Articulated Wendy Body • Age 14 + Style # 76245

**E Little Piper** 8" Tall • Articulated Wendy Body • Age 14 + Style # 75045 **F Sweet Celebrations** Dark Skin/Brown Eyes/Brunette Hair 10" Tall • Articulated Cissette Body • Age 14 + Style # 76285