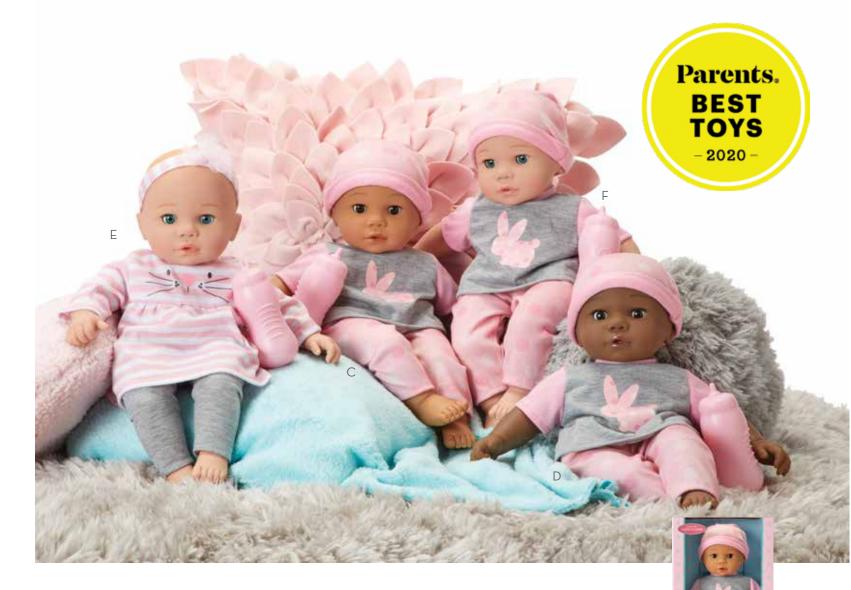

# NEWBORN NURSERY®

These 19" newborns are designed to look and feel just like a real baby. Realistic features like soft skin and wispy hair encourage your little one to love and nurture. These Newborn Nursery dolls include an adoption certificate and are now offered packed in a modified window box. These dolls are recommended for age 3+ because of their heavier, lifelike weight.

#### **Little Sweetheart** Light Skin Tone Blue Eyes Blonde Hair 19" Tall • Age 3 + Style # 76000

#### Angel Love

Dark Skin Tone Brown Eyes Black Hair 19" Tall • Age 3 + Style # 76035

#### Sweet Baby Light Skin Tone

Brown Eyes Brown Hair 19" Tall • Age 3 + Style # 76010

#### Beautiful Baby

Light Skin Tone Brown Eyes Black Hair 19" Tall • Age 3 + Style # 76025