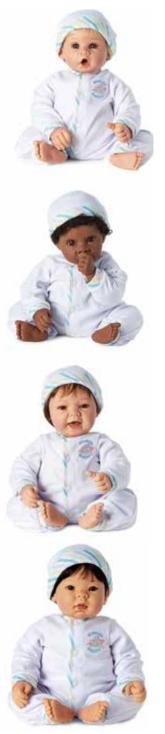

# NEWBORN NURSERY®

These 19" newborns are designed to look and feel just like a real baby. Realistic features like soft skin and wispy hair encourage your little one to love and nurture. These Newborn Nursery dolls include an adoption certificate and are now offered packed in a modified window box. These dolls are recommended for age 3+ because of their heavier, lifelike weight.

#### **Little Sweetheart** Light Skin Tone Blue Eyes Blonde Hair 19" Tall • Age 3 + Style # 76000

#### Angel Love

Dark Skin Tone Brown Eyes Black Hair 19" Tall • Age 3 + Style # 76035

#### Sweet Baby Light Skin Tone

Brown Eyes Brown Hair 19" Tall • Age 3 + Style # 76010

#### Beautiful Baby

Light Skin Tone Brown Eyes Black Hair 19" Tall • Age 3 + Style # 76025