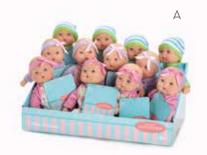

### Nurturing Dolls LITTLE CUTIES

This delightful 8" baby doll is a child's "go anywhere" companion! Take baby on visits, in the car, to the store! Soft fabric body, with molded head with painted features, molded limbs, all ready for cuddling! Wears a removable printed jersey knit outfit with a hat or headband. Each doll is packed with a hangtag.

**A Little Cuties Assortment** • Light Skin Tone • 8" Tall • Age Newborn + • Style # 20190

B Little Cuties - Pink Case Pack • Style # 20402

C Little Cuties - Pink Case Pack • Dark Skin Tone • 8" Tall • Age Newborn + • Style # 20403