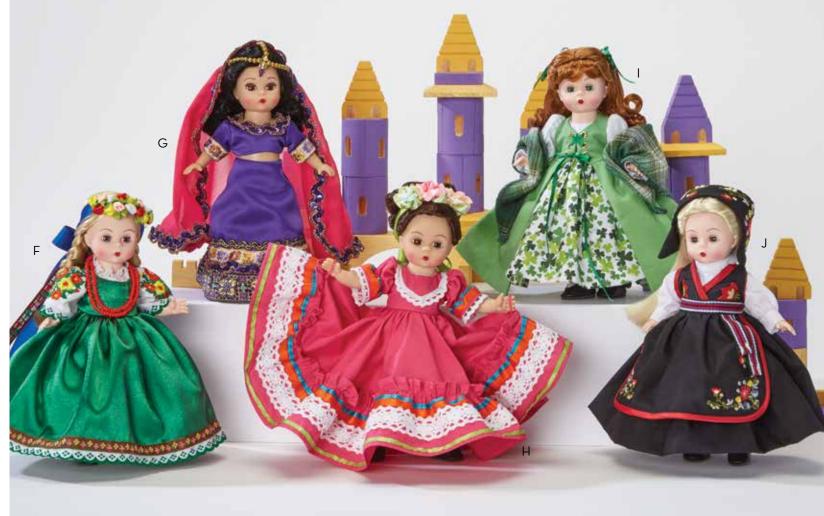

### Collectible Dolls **STORYLAND**

D New! Sea Sprite 8" Tall • Articulated Wendy Body • Age 14 + Style # 76395

E New! Down the Rabbit Hole 8" Tall • Articulated Wendy Body • Age 14 + Style # 76380

F Polish Ksieznicka 8" Tall • Articulated Wendy Body • Age 14 + Style # 76225

G Indian Raajakumaaree 8" Tall • Articulated Wendy Body • Age 14 + Style # 75140

### Collectible Dolls **INTERNATIONAL**

H New! Princesa Mexicana 8" Tall • Articulated Wendy Body • Age 14 + Style # 76415

I New! Emerald Isle Princess 8" Tall • Articulated Wendy Body • Age 14 + Style # 76400

J New! Norsk Prinsesse

8" Tall • Articulated Wendy Body • Age 14 + Style # 76425