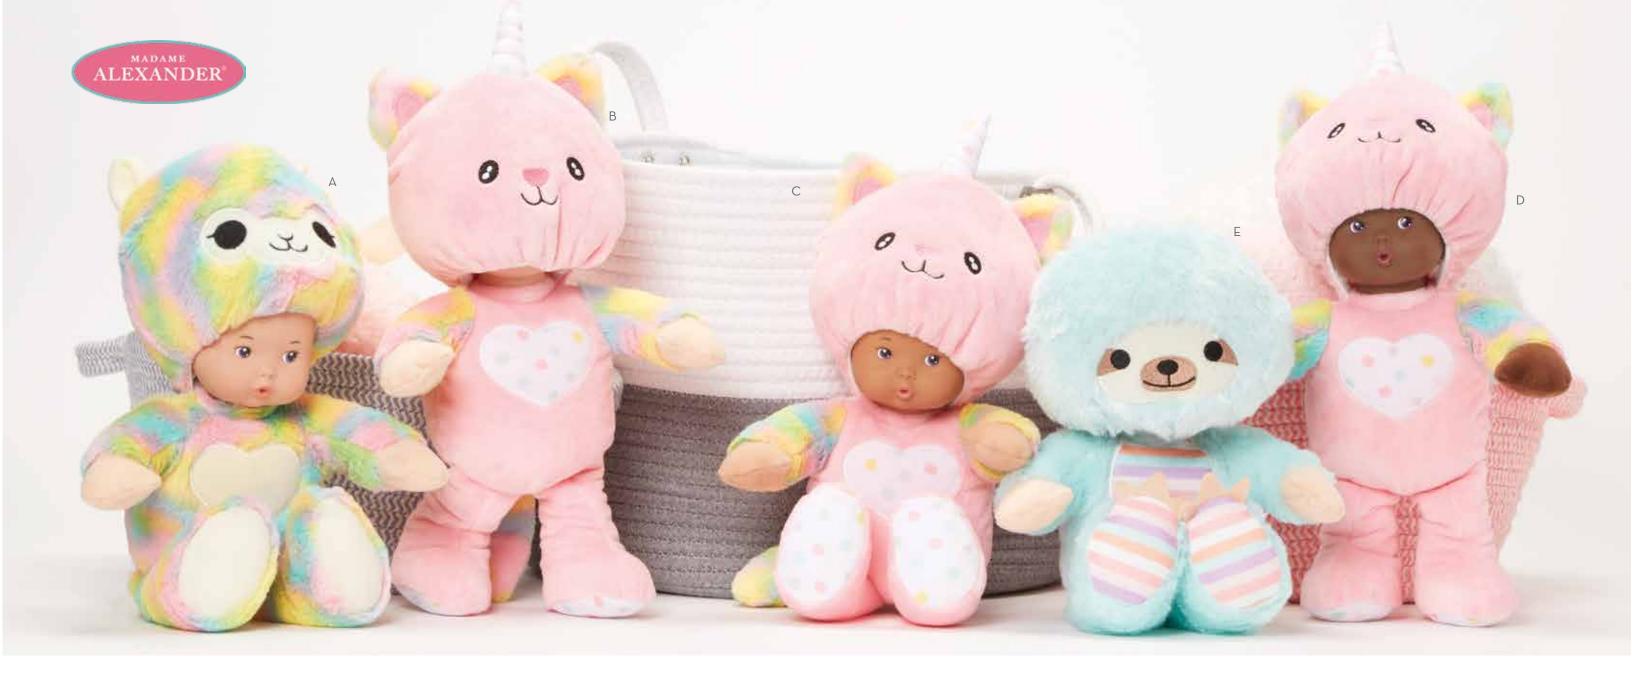

### Nurturing Dolls PEEKABOOS®

This sweet 12" baby doll is cuddly, cute and will fuel your child's imagination for hours of fun! Doll is dressed in an adorable plush animal hoodie that can pull up or down to play peek-a-boo. Soft and squeezable with painted facial features, this baby will inspire lots of nurturing play! A New! Peekaboos® - Llama - Light Skin Tone • 12" Tall • Age Newborn + • Style # 20108

B New! Peekaboos<sup>®</sup> - UniCat - Light Skin Tone • 12" Tall • Age Newborn + • Style # 20111

> E New! Peekaboos® Sloth - Light Skin Tone • 12" Tall • Age Newborn + •Style # 20110

C New! Peekaboos® UniCat - Medium Skin Tone • 12" Tall • Age Newborn + • Style # 20418

**D** New! **Peekaboos® UniCat - Dark Skin Tone** • 12" Tall • Age Newborn + • Style # 20419