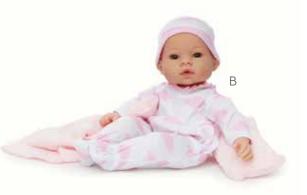

### Nurturing Dolls LEE MIDDLETON

These realistic 16" baby dolls have natural features and lifelike expressions. Soft, weighted bodies make these newborn dolls feel so cuddly and real! Every doll is packed in a window box and accompanied by a blanket, pillow and adoption certificate.

B Newborn Baby Pink Cloud 16" Tall • Age 2 + • Style # 72850

C Baby Bundle Carrier Age 2 + • Style # 71770

**Baby Face** Medium Skin Tone Brown Eyes Brown Hair 19" Tall • Age 3 + Style # 76030

**Munchkin** Light Skin Tone Blue Eyes Brown Hair 19" Tall • Age 3 + Style # 76015