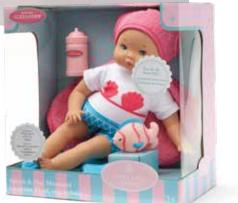

**D Splash and Play Mermaid** • 12" Tall Age 2 + • Style # 76050

Nurturing Dolls

## SPLASH AND PLAY

Splash and Play Mermaid is designed for time in the tub! Doll is fully submersible, floats and comes dressed in a mermaid swim set with a hooded towel 'tail.' Includes squirt fish toy and bottle!