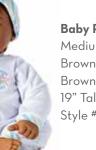

B Newborn Baby Pink Cloud 16" Tall • Age 2 + • Style # 72850

C Baby Bundle Carrier Age 2 + • Style # 71770

**Baby Face** Medium Skin Tone Brown Eyes Brown Hair 19" Tall • Age 3 + Style # 76030

**Munchkin** Light Skin Tone Blue Eyes Brown Hair 19" Tall • Age 3 + Style # 76015